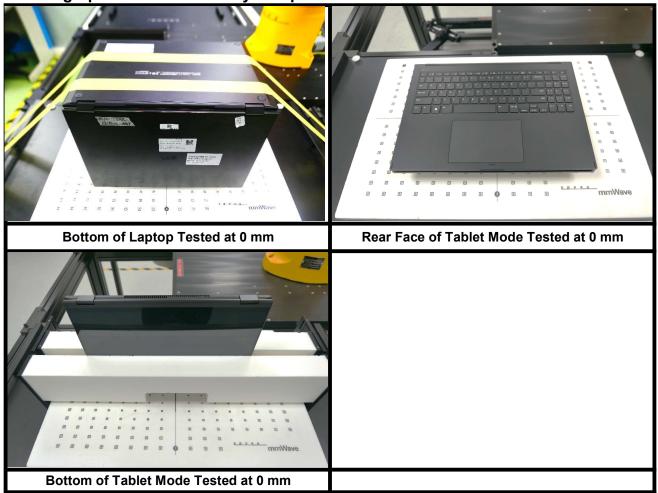

#### <Photographs of Body SAR Test Setup>

Rear Face of Tablet Mode Tested at 0 mm

Left Side of Tablet Mode Tested at 0 mm

Right Side of Tablet Mode Tested at 0 mm

Top Side of Tablet Mode Tested at 0 mm

**Bottom of Tablet Mode Tested at 0 mm** 