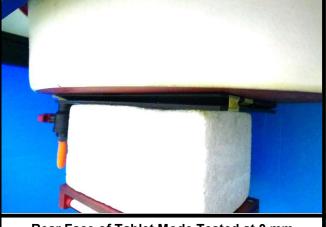

#### <Photographs of Body SAR Test Setup>

Rear Face of Tablet Mode Tested at 0 mm

Left Side of Tablet Mode Tested at 0 mm

Right Side of Tablet Mode Tested at 0 mm

Top Side of Tablet Mode Tested at 0 mm

**Bottom of Tablet Mode Tested at 0 mm** 