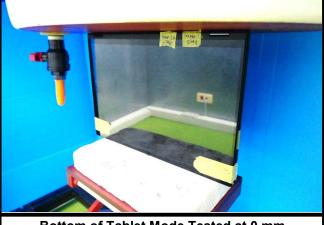

#### <Photographs of Body SAR Test Setup>

Rear Face of Tablet Mode Tested at 0 mm

Left Side of Tablet Mode Tested at 0 mm

Right Side of Tablet Mode Tested at 0 mm

Top Side of Tablet Mode Tested at 0 mm

**Bottom of Tablet Mode Tested at 0 mm** 