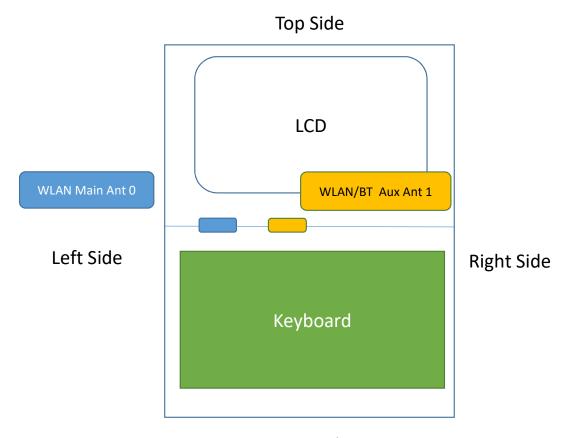

# < Laptop Operating Mode >

**Bottom Side** 

| Antenna           | To Left Side | To Right Side |  |
|-------------------|--------------|---------------|--|
|                   | (mm)         | (mm)          |  |
| WLAN Main Ant 0   | 65.40        | 262.85        |  |
| WLAN/BT Aux Ant 1 | 94.60        | 178.25        |  |