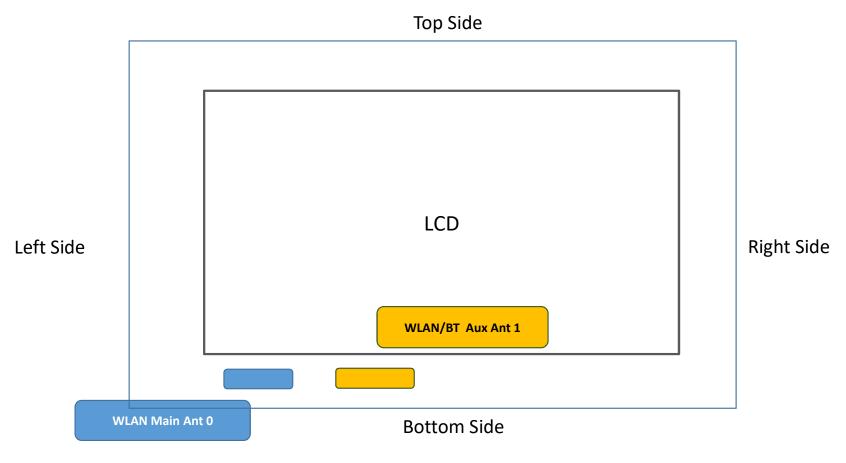

# < Tablet Operating Mode >

| Antenna           | To Top Side | To Bottom Side | To Left Side | To Right Side |
|-------------------|-------------|----------------|--------------|---------------|
| Antenna           | (mm)        | (mm)           | (mm)         | (mm)          |
| WLAN Main Ant 0   | 230.50      | 5.35           | 65.40        | 262.85        |
| WLAN/BT Aux Ant 1 | 230.50      | 5.35           | 94.60        | 178.25        |