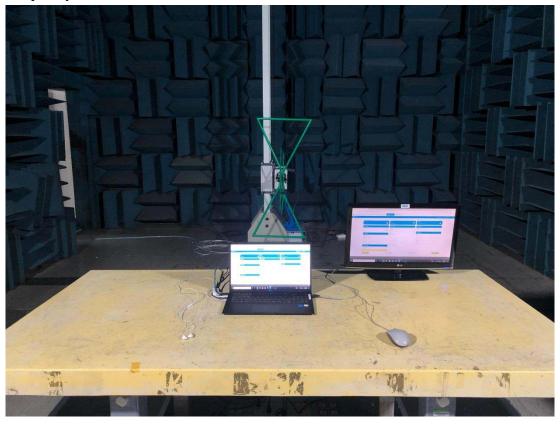

### **B.2** Radiated Measurement at Chamber

Frequency Below to 1GHz

Frequency Above to 1GHz

File Number: C1M2207002

Report Number: EM-F220523

New Taipei City244, Taiwan

Tel: +886 2 26099301 Fax: +886 2 26099303