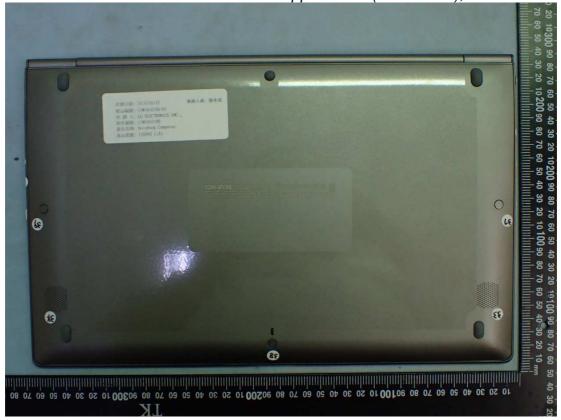

Model: 15Z990

Figure 6 General Appearance (White), Side View

Model: 15Z990

Figure 7
General Appearance (Dark Black), Front View

Figure 8
General Appearance (Dark Black), Back View

Figure 10 General Appearance (Dark Black), Bottom View