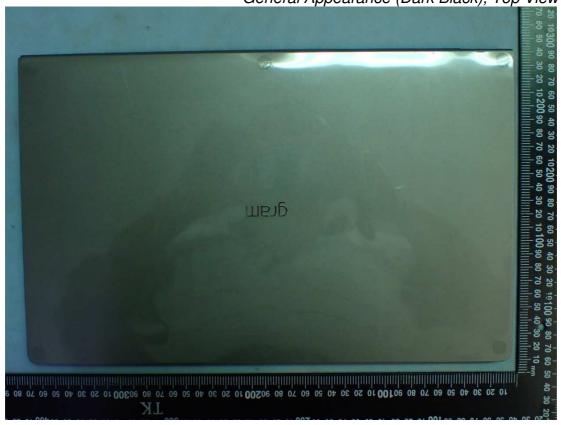

Model: 15Z990

Figure 6 General Appearance (White), Side View

Model: 15Z990

Figure 7
General Appearance (Dark Black), Front View

Figure 8
General Appearance (Dark Black), Back View

Figure 10 General Appearance (Dark Black), Bottom View