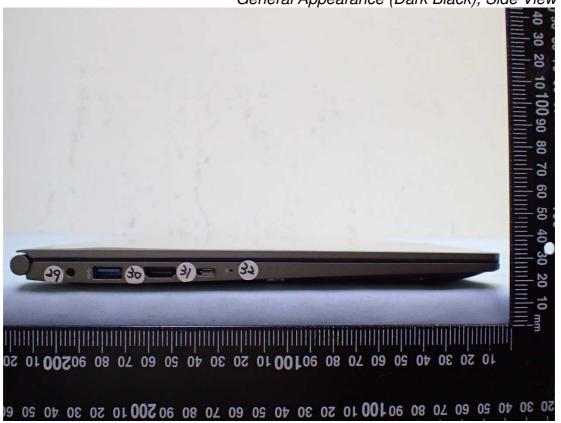

Model: 15Z990

Figure 11 General Appearance (Dark Black), Side View

Figure 12 General Appearance (Dark Black), Side View