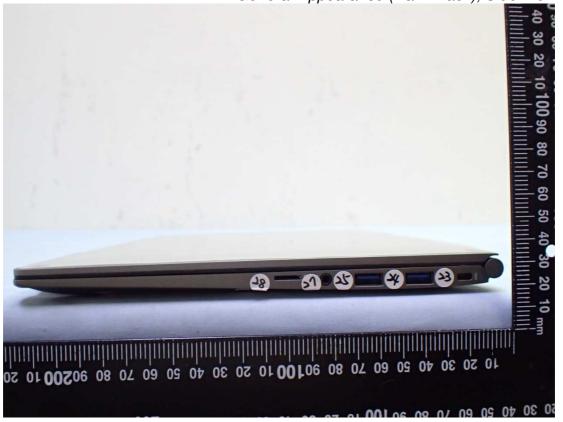

Model: 15Z990

Figure 11 General Appearance (Dark Black), Side View

Figure 12 General Appearance (Dark Black), Side View