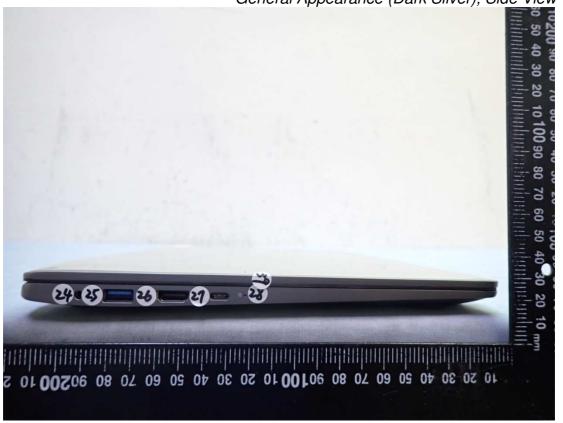

Model: 15Z95N Series

Figure 5 General Appearance (Dark Silver), Side View

Figure 6
General Appearance (Dark Silver), Side View

Model: 15Z95N Series

Figure 7
General Appearance (White), Front View

Figure 8
General Appearance (White), Back View