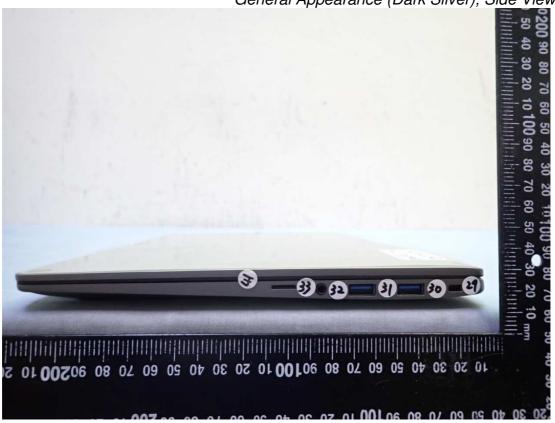

Model: 15Z95N Series

Figure 5 General Appearance (Dark Silver), Side View

Figure 6
General Appearance (Dark Silver), Side View

Model: 15Z95N Series

Figure 7
General Appearance (White), Front View

Figure 8
General Appearance (White), Back View