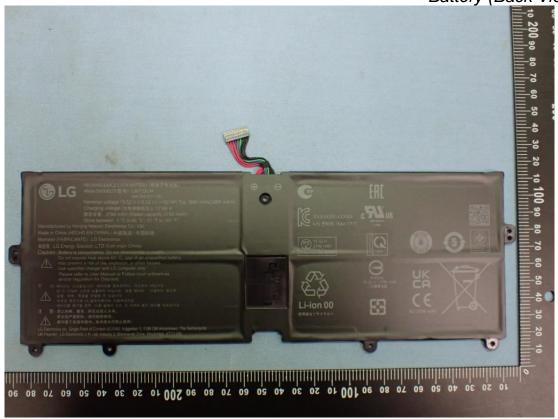

Figure 16
Battery (Front View)

Figure 17 Battery (Back View)

Figure 18 Battery (Label View)

Model: 15Z90RT Series

Figure 19 SSD (2TB) (Front View)

Figure 20 SSD (2TB) (Back View)

Model: 15Z90RT Series

Figure 21 SSD (256GB) (Front View)