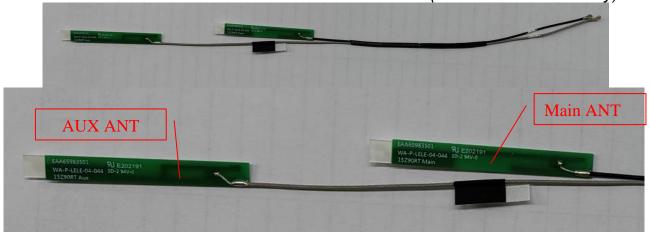

Figure 30 WLAN Combo Antenna (Main Black / AUX Gray)

Figure 31 AC Adapter (Front View)

Figure 32 AC Adapter (Back View)

Figure 33 AC Adapter (Label View)

Figure 34 Type C Cable

Figure 35 100 Megabit Ethernet, LAN Gender (White) (Front View)