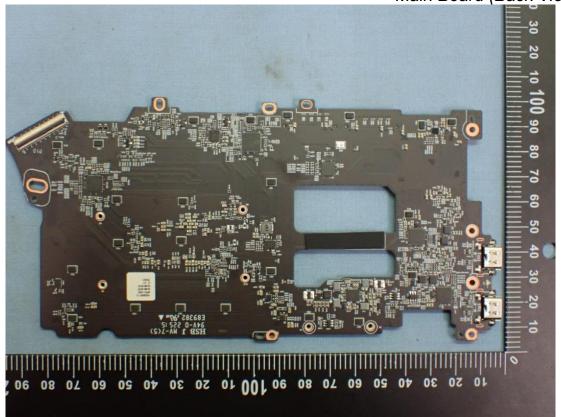

Figure 22 SSD (256GB) (Back View)

Model: 15Z90RT Series

Figure 23 WLAN SUB Board (Front View)

Figure 24 WLAN SUB Board (Back View)

Figure 26 WLAN Combo Card, Without Shield and (Back View)

Figure 27

Figure 28 Main Board (Back View)