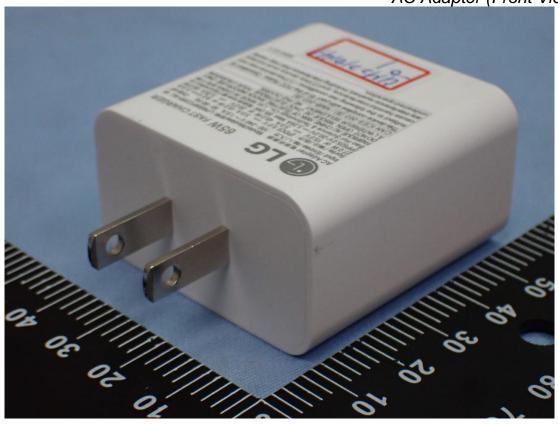

Figure 30 WLAN Combo Antenna (Main Black / AUX Gray)

Figure 31 AC Adapter (Front View)

Figure 32 AC Adapter (Back View)

Figure 33 AC Adapter (Label View)

Figure 34 Type C Cable

Figure 35 100 Megabit Ethernet, LAN Gender (White) (Front View)