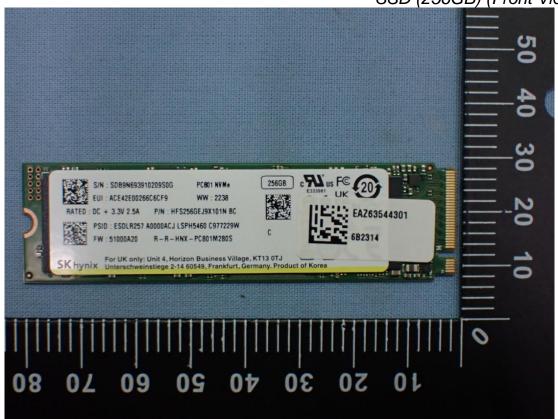

Figure 16
Battery (Front View)

Figure 17 Battery (Back View)

Figure 18 Battery (Label View)

Model: 15Z90RT Series

Figure 19 SSD (2TB) (Front View)

Figure 20 SSD (2TB) (Back View)

Model: 15Z90RT Series

Figure 21 SSD (256GB) (Front View)

Figure 22 SSD (256GB) (Back View)

Model: 15Z90RT Series

Figure 23 WLAN SUB Board (Front View)

Figure 24 WLAN SUB Board (Back View)

Figure 26 WLAN Combo Card, Without Shield and (Back View)

Figure 27

Figure 28 Main Board (Back View)