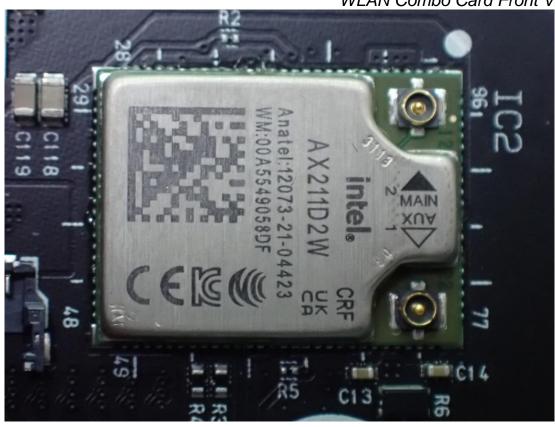

Figure 22 SSD (256GB) (Back View)

Model: 15Z90RT Series

Figure 23 WLAN SUB Board (Front View)

Figure 24 WLAN SUB Board (Back View)

Figure 26 WLAN Combo Card, Without Shield and (Back View)

Figure 27

Figure 28 Main Board (Back View)