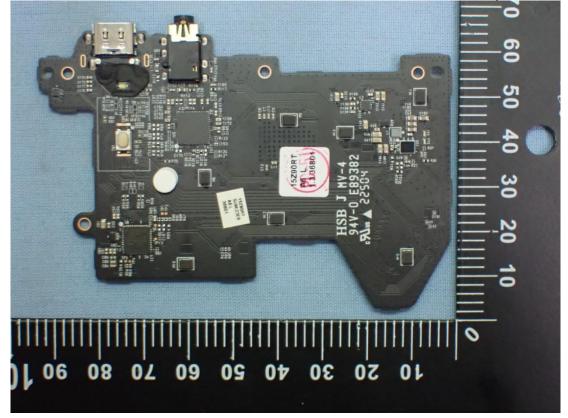

Figure 22 SSD (256GB) (Back View)

Model: 15Z90RT Series

Figure 23 WLAN SUB Board (Front View)

Figure 24 WLAN SUB Board (Back View)

Figure 26 WLAN Combo Card, Without Shield and (Back View)

Figure 27

Figure 28 Main Board (Back View)