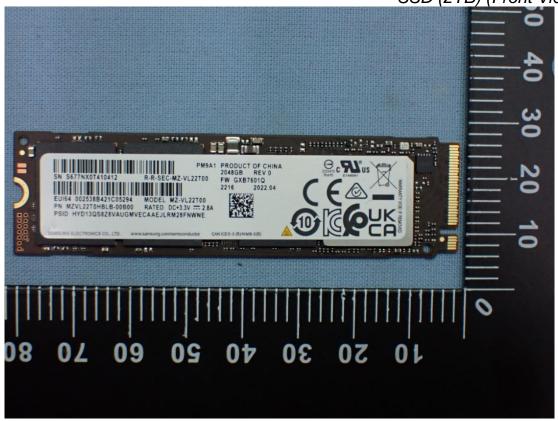

Figure 16
Battery (Front View)

Figure 17 Battery (Back View)

Figure 18 Battery (Label View)

Model: 15Z90RT Series

Figure 19 SSD (2TB) (Front View)

Figure 20 SSD (2TB) (Back View)

Model: 15Z90RT Series

Figure 21 SSD (256GB) (Front View)