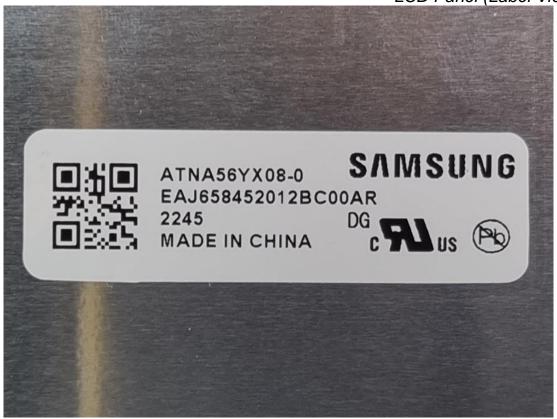

## **EUT Internal Photos**

Figure 10 Internal View (Remove The Cover)

Figure 11 Internal View

Figure 12 Internal View

Figure 13 LCD Panel (Front View)

Figure 14 LCD Panel (Back View)

Model: 15Z90RT Series

Figure 15 LCD Panel (Label View)