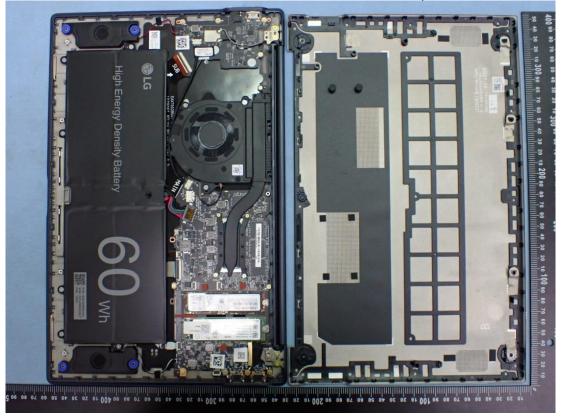

## **EUT Internal Photos**

Figure 10 Internal View (Remove The Cover)

Figure 11 Internal View

Figure 12 Internal View

Figure 13 LCD Panel (Front View)

Figure 14 LCD Panel (Back View)

Model: 15Z90RT Series

Figure 15 LCD Panel (Label View)