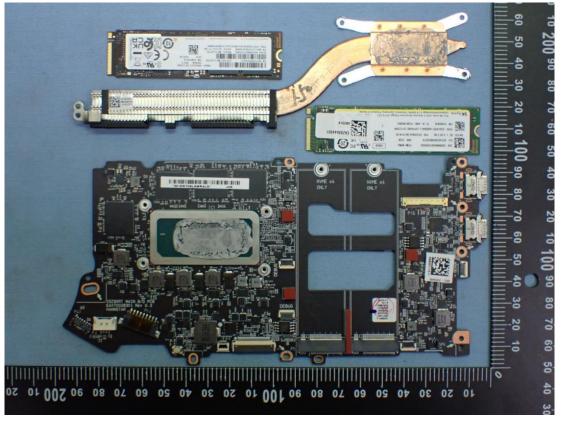

## **EUT Internal Photos**

Figure 10 Internal View (Remove The Cover)

Figure 11 Internal View

Figure 12 Internal View

Figure 13 LCD Panel (Front View)

Figure 14 LCD Panel (Back View)

Model: 15Z90RT Series

Figure 15 LCD Panel (Label View)

Figure 22 SSD (256GB) (Back View)

Model: 15Z90RT Series

Figure 23 WLAN SUB Board (Front View)

Figure 24 WLAN SUB Board (Back View)

Figure 26 WLAN Combo Card, Without Shield and (Back View)

Figure 27

Figure 28 Main Board (Back View)