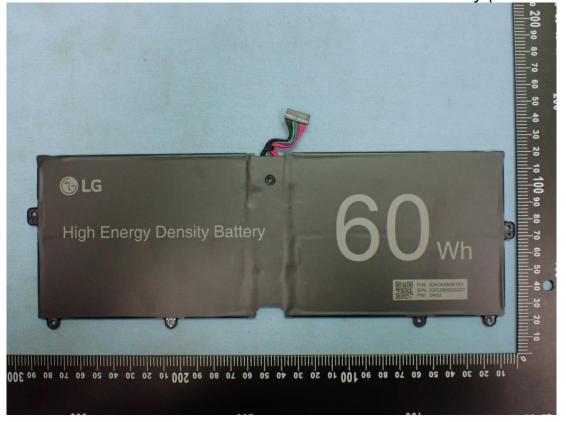

Figure 16
Battery (Front View)

Figure 17 Battery (Back View)

Figure 18 Battery (Label View)

Model: 15Z90RT Series

Figure 19 SSD (2TB) (Front View)

Figure 20 SSD (2TB) (Back View)

Model: 15Z90RT Series

Figure 21 SSD (256GB) (Front View)