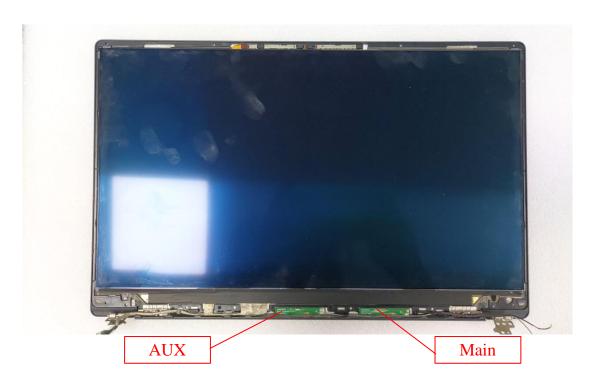

## **EUT Internal Photos**

Figure 10 Internal View (Remove The Cover)

Figure 11 Internal View

Figure 12 Internal View

Figure 13 LCD Panel (Front View)

Figure 14 LCD Panel (Back View)

Model: 15Z90RT Series

Figure 15 LCD Panel (Label View)