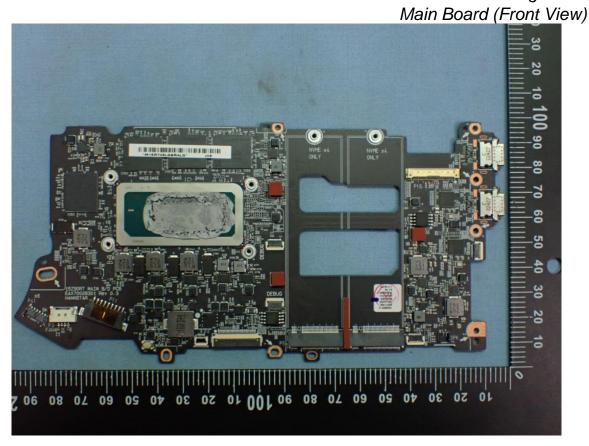

Figure 22 SSD (256GB) (Back View)

Model: 15Z90RT Series

Figure 23 WLAN SUB Board (Front View)

Figure 24 WLAN SUB Board (Back View)

Figure 26 WLAN Combo Card, Without Shield and (Back View)

Figure 27

Figure 28 Main Board (Back View)