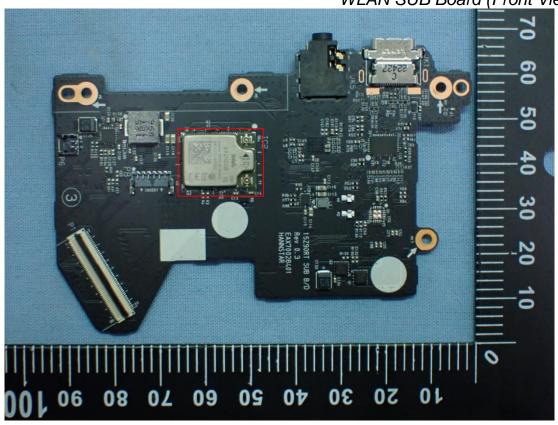

Figure 22 SSD (256GB) (Back View)

Model: 15Z90RT Series

Figure 23 WLAN SUB Board (Front View)

Figure 24 WLAN SUB Board (Back View)

Figure 26 WLAN Combo Card, Without Shield and (Back View)

Figure 27

Figure 28 Main Board (Back View)