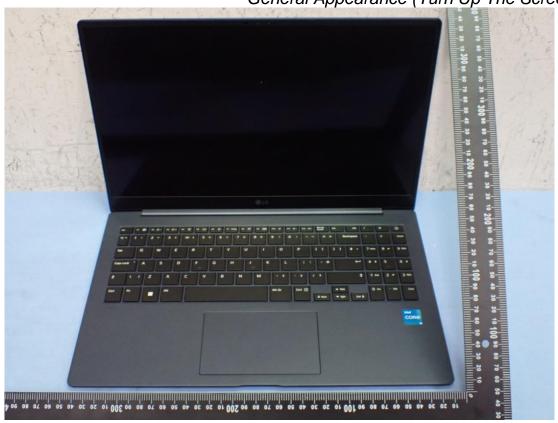

## **EUT Internal Photos**

Figure 10 Internal View (Remove The Cover)

Figure 11 Internal View

Figure 12 Internal View

Figure 13 LCD Panel (Front View)

Figure 14 LCD Panel (Back View)

Model: 15Z90RT Series

Figure 15 LCD Panel (Label View)