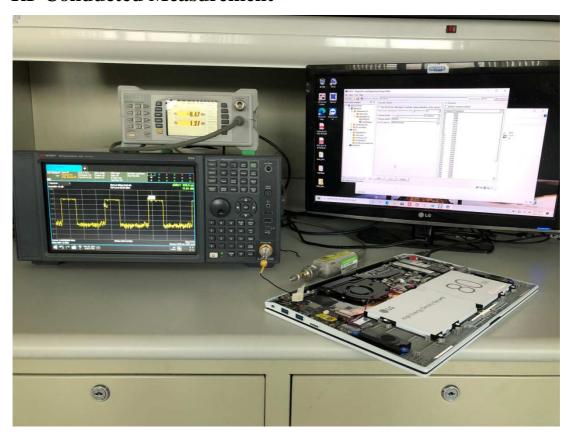

C1M2102087 Report Number: EM-F210113, EM-F210114, EM-F210115, EM-F210116

Tel: +886 2 26099301 Fax: +886 2 26099303

#### Test SKU #2 (with LUXSHARE-ICT Antenna)



FRONT VIEW



**BACK VIEW** 



Tel: +886 2 26099301 Fax: +886 2 26099303

## **B.2** Radiated Measurement at Chamber

Test SKU #1 (with INPAQ Antenna)

Frequency Below to 1GHz



Frequency Above to 1GHz



File Number: C1M2102087 Report Number: EM-F210113, EM-F210114, EM-F210115, EM-F210116

This test report may be reproduced in full only. The document may only be updated by Audix Technology Corp. personnel. Any changes will be noted in the Document History section of the report.



Tel: +886 2 26099301 Fax: +886 2 26099303

### Partner System





Tel: +886 2 26099301 Fax: +886 2 26099303

# **B.3** RF Conducted Measurement