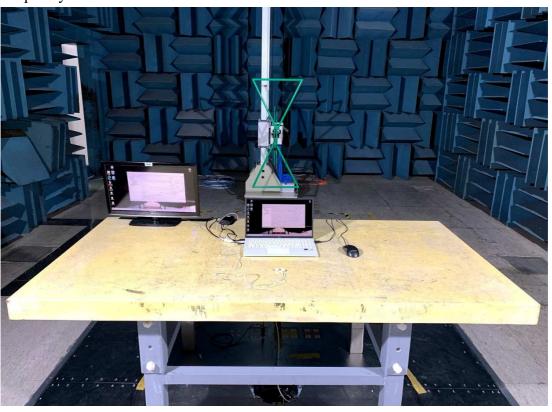

## **B.2** Radiated Measurement at Chamber

Test SKU #1 (with INPAQ Antenna)

Frequency Below to 1GHz

Frequency Above to 1GHz

File Number: C1M2102087 Report Number: EM-F210113, EM-F210114, EM-F210115, EM-F210116