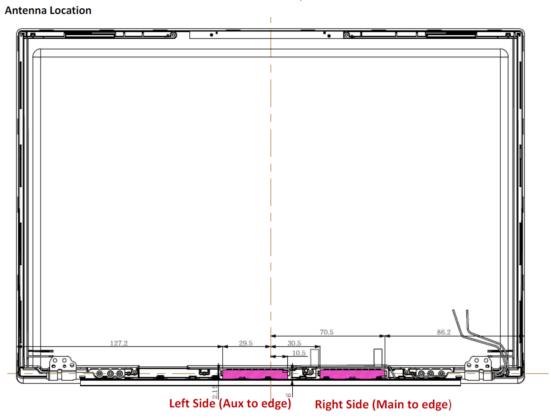

Figure 28 SSD, Samsung (256GB), Back View

Figure 30

Figure 32 LCD Panel, Front View

Figure 33

Figure 34 WA-P-LELE-04-025, WLAN Combo Antenna

Figure 35 Antenna View

Figure 36 WA-P-LELE-04-025, WLAN Combo Antenna Position