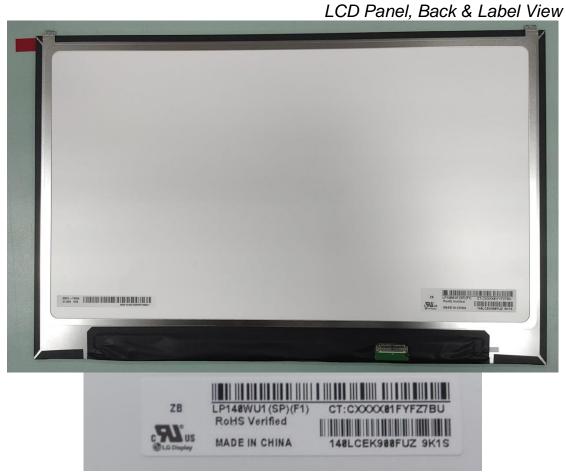

Figure 28 SSD, Samsung (256GB), Back View

Figure 30

Figure 32 LCD Panel, Front View

Figure 33

Figure 34 WA-P-LELE-04-025, WLAN Combo Antenna

Figure 35 Antenna View

Figure 36 WA-P-LELE-04-025, WLAN Combo Antenna Position