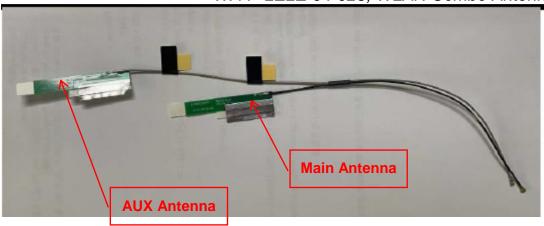

Figure 28 SSD, Samsung (256GB), Back View

Figure 30

Figure 32 LCD Panel, Front View

Figure 33

Figure 34 WA-P-LELE-04-025, WLAN Combo Antenna

Figure 35 Antenna View

Figure 36 WA-P-LELE-04-025, WLAN Combo Antenna Position