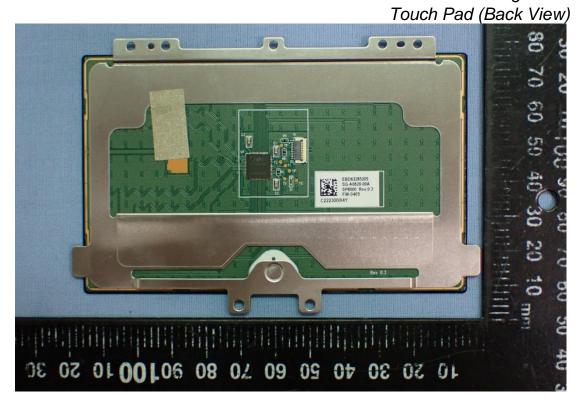

## **EUT Internal Photos**

Figure 14
Internal View (Removed Cover)

Figure 15

05 01 00500 08 07 05 05 04 05 05 01 00200 08 07 09 02 04 05 05 01 00100 08 07

Figure 16

Figure 17

Figure 18 Main Board, Back View