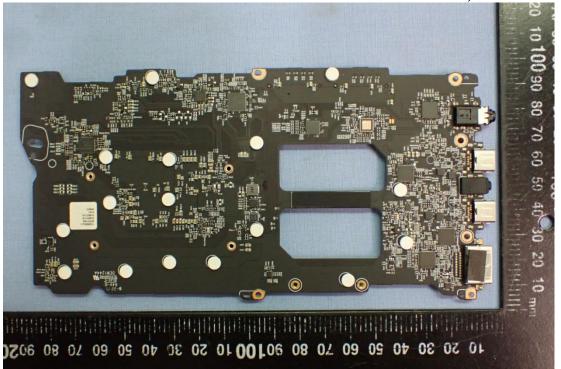

## **EUT Internal Photos**

Figure 14
Internal View (Removed Cover)

Figure 15

05 01 00500 08 07 05 05 04 05 05 01 00200 08 07 09 02 04 05 05 01 00100 08 07

Figure 16

Figure 17

Figure 18 Main Board, Back View