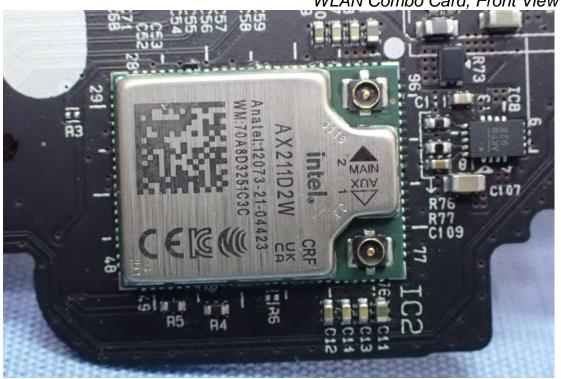

Figure 20 WLAN SUB Board, Back View

Figure 21 WLAN Combo Card, Front View

Figure 22 WLAN Combo Card, Without Shield and Back View

Figure 23

Figure 24 Battery Pack (72Wh), Back View

Figure 26 SSD, Samsung (1TB), Back View