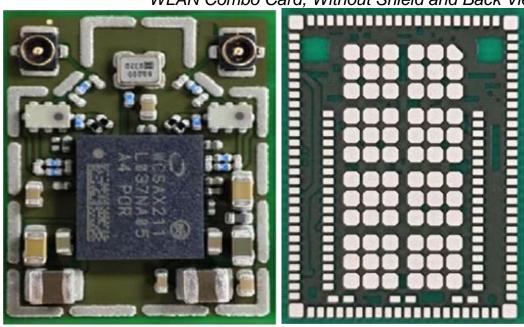

Figure 20 WLAN SUB Board, Back View

Figure 21 WLAN Combo Card, Front View

Figure 22 WLAN Combo Card, Without Shield and Back View

Figure 23

Figure 24 Battery Pack (72Wh), Back View

Figure 26 SSD, Samsung (1TB), Back View