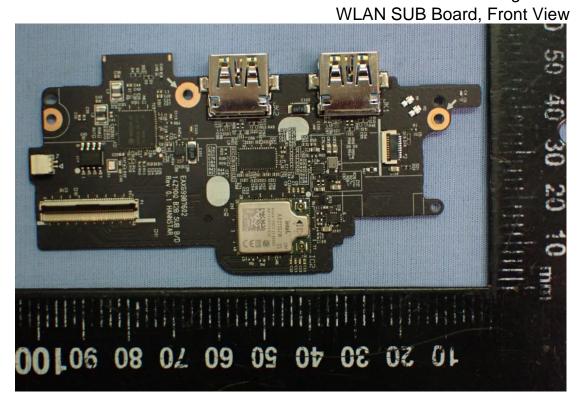

Figure 20 WLAN SUB Board, Back View

Figure 21 WLAN Combo Card, Front View

Figure 22 WLAN Combo Card, Without Shield and Back View

Figure 23

Figure 24 Battery Pack (72Wh), Back View

Figure 26 SSD, Samsung (1TB), Back View