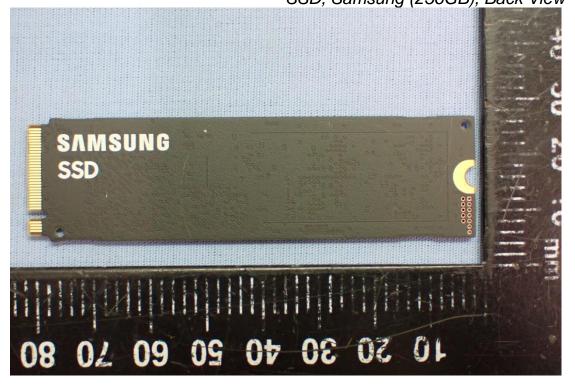

Figure 28 SSD, Samsung (256GB), Back View

Figure 30

Figure 32 LCD Panel, Front View

Figure 33

Figure 34 WA-P-LELE-04-025, WLAN Combo Antenna

Figure 35 Antenna View

Figure 36 WA-P-LELE-04-025, WLAN Combo Antenna Position