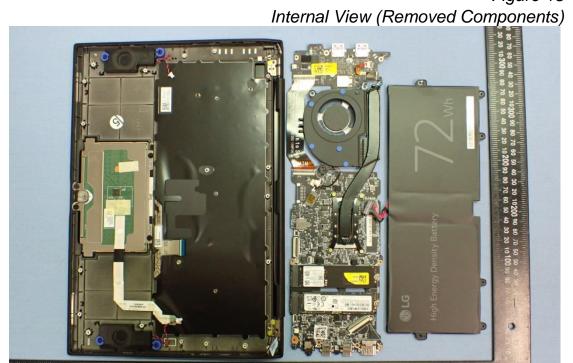

Figure 20 WLAN SUB Board, Back View

Figure 21 WLAN Combo Card, Front View

Figure 22 WLAN Combo Card, Without Shield and Back View

Figure 23

Figure 24 Battery Pack (72Wh), Back View

Figure 26 SSD, Samsung (1TB), Back View