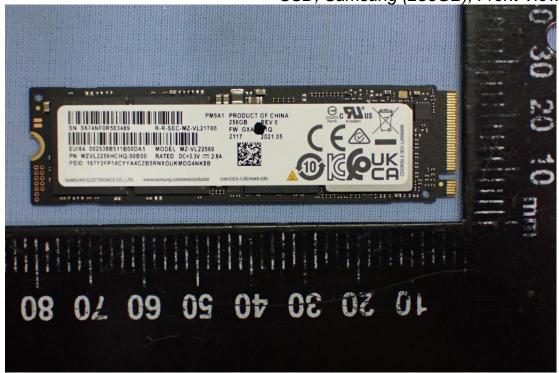

Figure 28 SSD, Samsung (256GB), Back View

Figure 30

Figure 32 LCD Panel, Front View

Figure 33

Figure 34 WA-P-LELE-04-025, WLAN Combo Antenna

Figure 35 Antenna View

Figure 36 WA-P-LELE-04-025, WLAN Combo Antenna Position