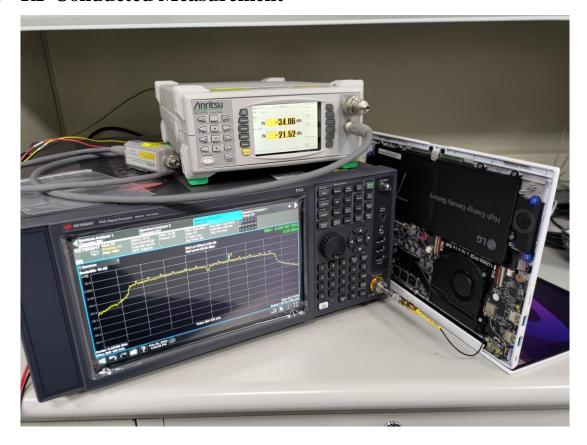

Tel: +886 2 26099301 Fax: +886 2 26099303

## **B.1** Conducted Emission Measurement

• SKU #1 (with INPAQ Antenna)



FRONT VIEW



**BACK VIEW** 



Tel: +886 2 26099301 Fax: +886 2 26099303

#### • SKU #2 (with LUXSHARE-ICT Antenna)



FRONT VIEW



**BACK VIEW** 



Tel: +886 2 26099301 Fax: +886 2 26099303

## **B.2** Radiated Measurement at Chamber

Frequency Below to 1GHz

• SKU #1 (with INPAQ Antenna)







File Number: C1M2201239

Report Number: EM-F220079



Tel: +886 2 26099301 Fax: +886 2 26099303

#### Frequency Above to 1GHz

• SKU #1 (with INPAQ Antenna)









Tel: +886 2 26099301 Fax: +886 2 26099303

# **B.3** RF Conducted Measurement