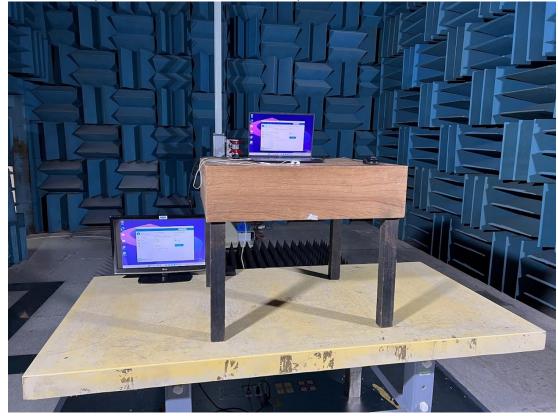

## **B.2** Radiated Measurement at Chamber

Frequency Below to 1GHz

• SKU #1 (with INPAQ Antenna)

File Number: C1M2201239

Report Number: EM-F220079

Tel: +886 2 26099301 Fax: +886 2 26099303