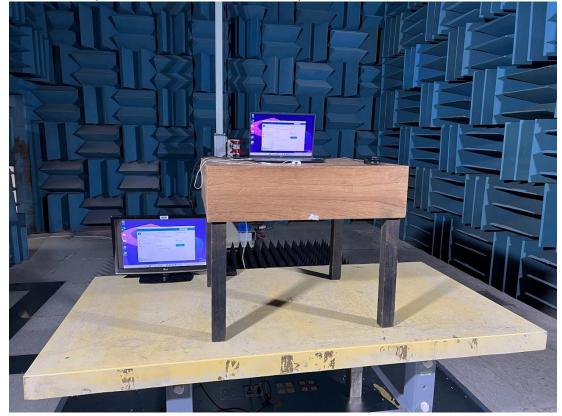

## **B.2** Radiated Measurement at Chamber

Frequency Below to 1GHz

• SKU #1 (with INPAQ Antenna)

File Number: C1M2201239

Report Number: EM-F220080

Tel: +886 2 26099301 Fax: +886 2 26099303

## Frequency Above to 1GHz

• SKU #1 (with INPAQ Antenna)

Tel: +886 2 26099301 Fax: +886 2 26099303