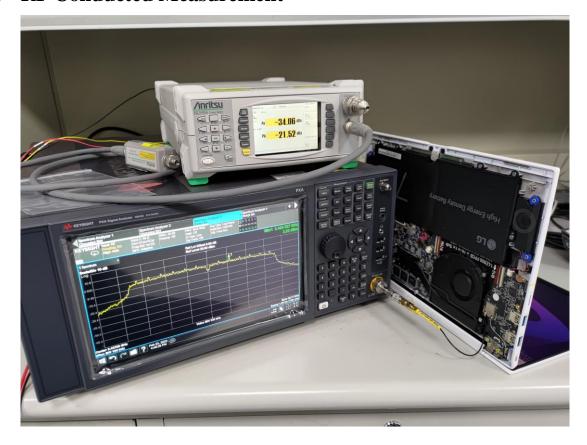

Tel: +886 2 26099301 Fax: +886 2 26099303

#### **Conducted Emission Measurement B.1**

SKU #1 (with INPAQ Antenna)



FRONT VIEW



BACK VIEW



Tel: +886 2 26099301 Fax: +886 2 26099303

### • SKU #2 (with LUXSHARE-ICT Antenna)



FRONT VIEW



**BACK VIEW** 



Tel: +886 2 26099301 Fax: +886 2 26099303

## **B.2** Radiated Measurement at Chamber

Frequency Below to 1GHz

• SKU #1 (with INPAQ Antenna)







File Number: C1M2201239

Report Number: EM-F220080



Tel: +886 2 26099301 Fax: +886 2 26099303

## Frequency Above to 1GHz

• SKU #1 (with INPAQ Antenna)









Tel: +886 2 26099301 Fax: +886 2 26099303

# **B.3** RF Conducted Measurement