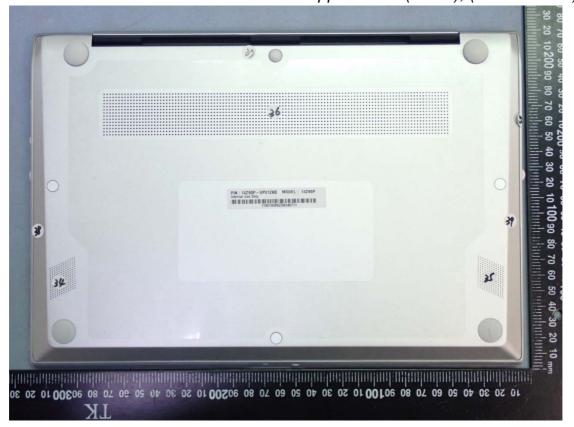

Model: 14Z90P Series

Figure 5
General Appearance (White), (Side View)

Figure 6
General Appearance (White), (Side View)

Figure 7

Figure 8
General Appearance (Silver), (Bottom View)

Model: 14Z90P Series

Figure 9
General Appearance (Silver), (Front View)