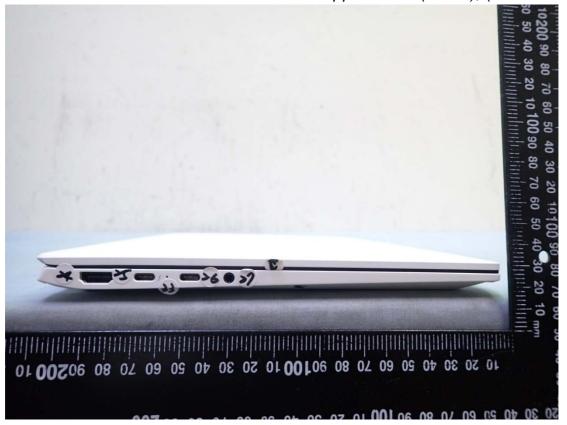

Model: 14Z90P Series

Figure 5
General Appearance (White), (Side View)

Figure 6
General Appearance (White), (Side View)

Figure 7

Figure 8
General Appearance (Silver), (Bottom View)

Model: 14Z90P Series

Figure 9
General Appearance (Silver), (Front View)