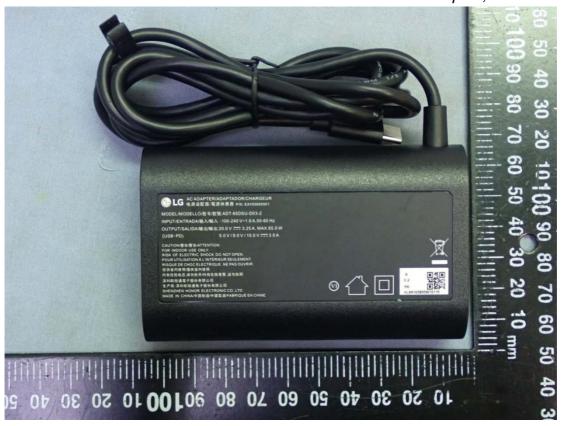

Figure 22 MEC (1000 Megabit Ethernet), LAN Gender, IO View

Model: 14Z90P Series

Figure 23 AC Adapter, Front View

Figure 24 AC Adapter, Front View

Figure 25 AC Adapter, Back View

Figure 26 AC Adapter, Back View