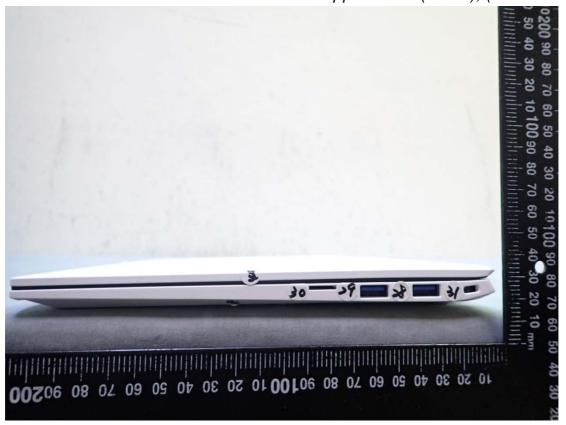

Model: 14Z90P Series

Figure 5
General Appearance (White), (Side View)

Figure 6
General Appearance (White), (Side View)

Figure 7

Figure 8
General Appearance (Silver), (Bottom View)

Model: 14Z90P Series

Figure 9
General Appearance (Silver), (Front View)