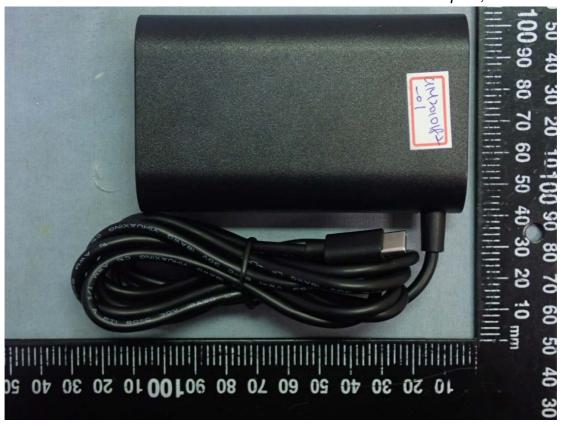

Figure 22 MEC (1000 Megabit Ethernet), LAN Gender, IO View

Model: 14Z90P Series

Figure 23 AC Adapter, Front View

Figure 24 AC Adapter, Front View

Figure 25 AC Adapter, Back View

Figure 26 AC Adapter, Back View