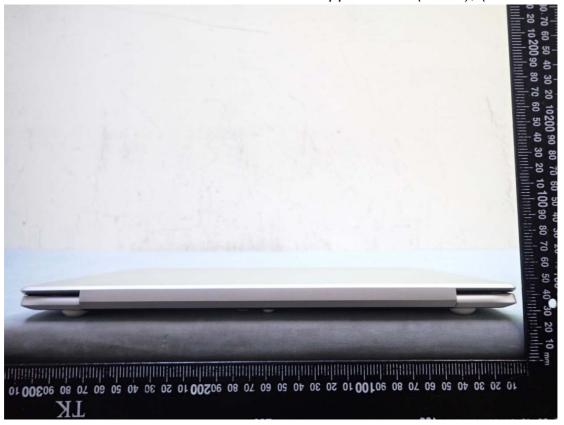

Model: 14Z90P Series

Figure 5
General Appearance (White), (Side View)

Figure 6
General Appearance (White), (Side View)

Figure 7

Figure 8
General Appearance (Silver), (Bottom View)

Model: 14Z90P Series

Figure 9
General Appearance (Silver), (Front View)