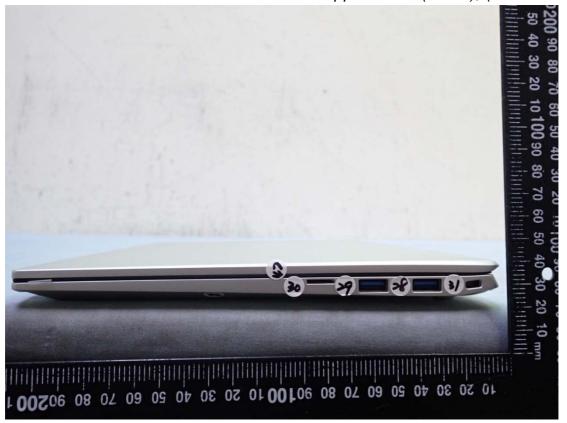

Figure 10 General Appearance (Silver), (Back View)

Figure 11 General Appearance (Silver), (Side View)

Figure 12 General Appearance (Silver), (Side View)

Figure 13 MEC (100 Megabit Ethernet), LAN Gender, Front View