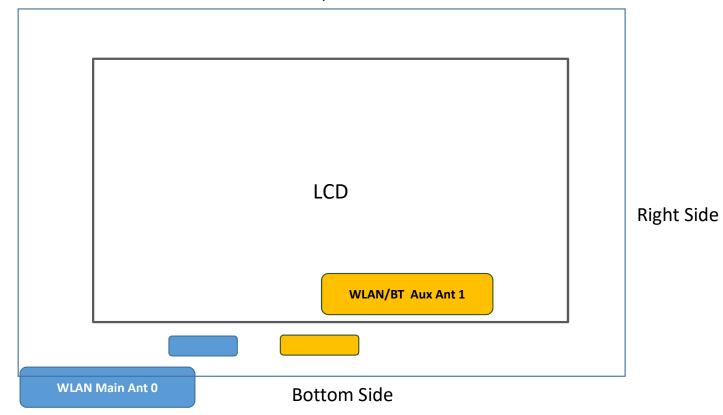

## < Laptop Operating Mode >

**Bottom Side** 

| Antenna           | To Left Side | To Right Side |  |
|-------------------|--------------|---------------|--|
|                   | (mm)         | (mm)          |  |
| WLAN Main Ant 0   | 65.40        | 235.20        |  |
| WLAN/BT Aux Ant 1 | 94.60        | 150.60        |  |