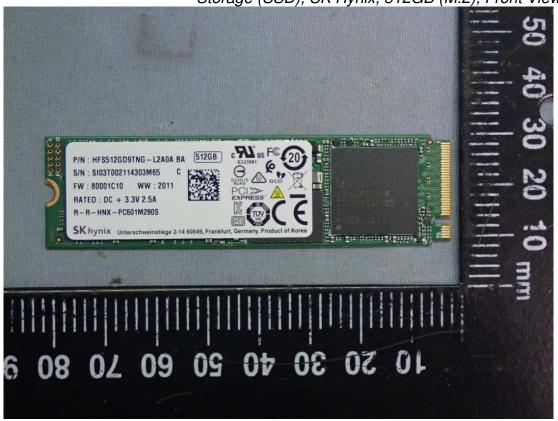

Figure 29 WLAN SUB Board, Back View

Model : 13U70P Series

Figure 30 Storage (SSD), SK Hynix, 512GB (M.2), Front View

Figure 31 Storage (SSD), SK Hynix, 512GB (M.2), Back View

Model: 13U70P Series

Figure 32 Storage (SSD), Samsung, 512GB (M.2), Front View