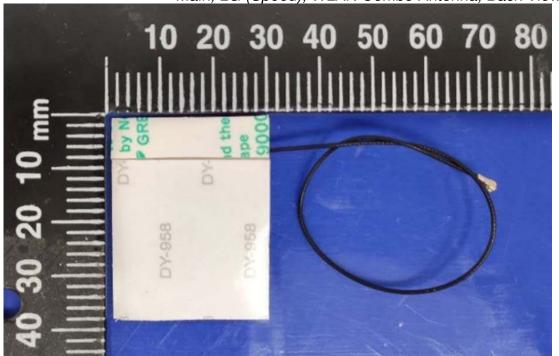

Figure 51 AUX, LG (AWAN), WLAN Combo Antenna, Back View

Model: 13U70P Series

Figure 52 Main, LG (Speed), WLAN Combo Antenna, Front View

Figure 53 Main, LG (Speed), WLAN Combo Antenna, Back View

Model: 13U70P Series

Figure 54 AUX, LG (Speed), WLAN Combo Antenna, Front View

Figure 55 AUX, LG (Speed), WLAN Combo Antenna, Back View