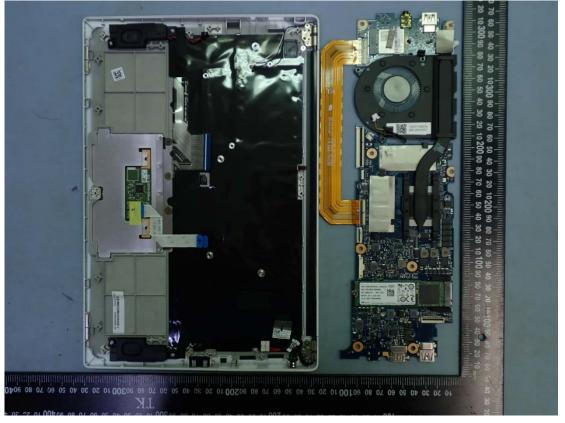

Figure 22 Internal View

Figure 23 Internal View

Figure 24

Figure 25 Battery Pack, Back View

Figure 26
Main Board, Front View

Figure 27 Main Board, Back View

Model: 13U70P Series

Figure 28 WLAN SUB Board, Front View