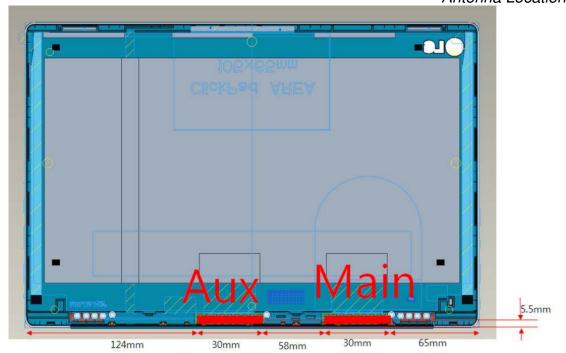

## **EUT Internal Photos**

Figure 16 Internal View

Figure 17 Internal View

Figure 18

Figure 19 Internal View

Figure 20

Figure 21
Antenna Location

Model: 13U70P Series