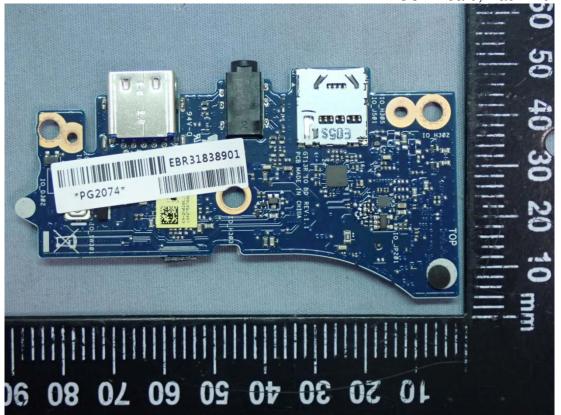

Figure 29 WLAN SUB Board, Back View

Model : 13U70P Series

Figure 30 Storage (SSD), SK Hynix, 512GB (M.2), Front View

Figure 31 Storage (SSD), SK Hynix, 512GB (M.2), Back View

Model: 13U70P Series

Figure 32 Storage (SSD), Samsung, 512GB (M.2), Front View