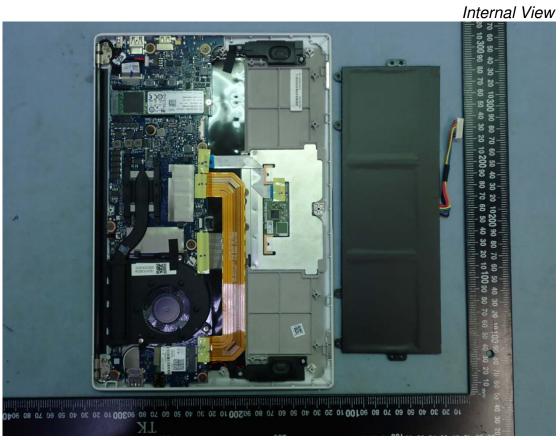

Figure 22 Internal View

Figure 23 Internal View

Figure 24

Figure 25 Battery Pack, Back View

Figure 26
Main Board, Front View

Figure 27 Main Board, Back View

Model: 13U70P Series

Figure 28 WLAN SUB Board, Front View