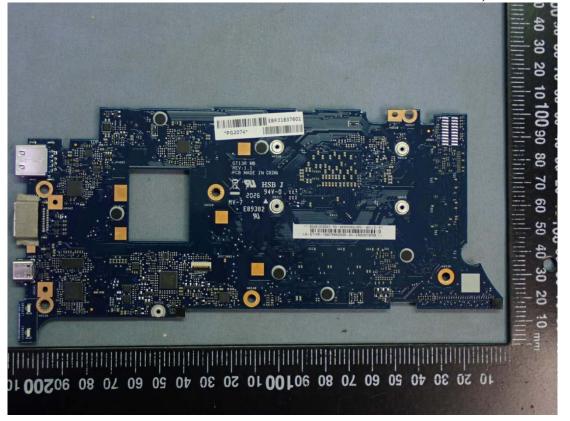

Figure 22 Internal View

Figure 23 Internal View

Figure 24

Figure 25 Battery Pack, Back View

Figure 26
Main Board, Front View

Figure 27 Main Board, Back View

Model: 13U70P Series

Figure 28 WLAN SUB Board, Front View