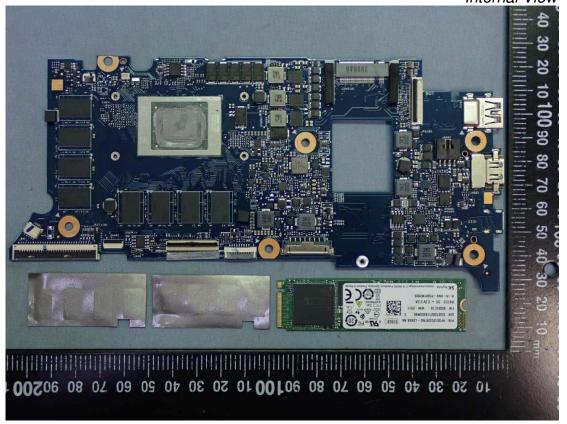

Figure 22 Internal View

Figure 23 Internal View

Figure 24

Figure 25 Battery Pack, Back View

Figure 26
Main Board, Front View

Figure 27 Main Board, Back View

Model: 13U70P Series

Figure 28 WLAN SUB Board, Front View