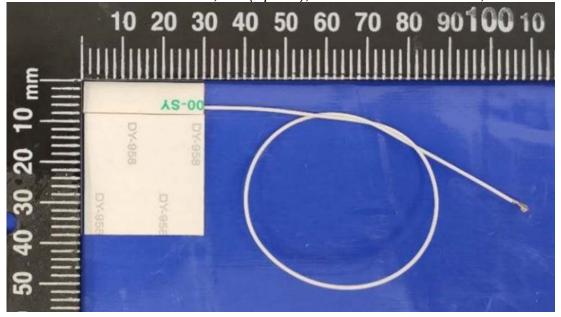

Figure 47 WLAN Combo Card, Remove Cover View

Model: 13U70P Series

Figure 48 Main, LG (AWAN), WLAN Combo Antenna, Front View

Figure 49 Main, LG (AWAN), WLAN Combo Antenna, Back View

Model: 13U70P Series

Figure 50 AUX, LG (AWAN), WLAN Combo Antenna, Front View

Figure 51 AUX, LG (AWAN), WLAN Combo Antenna, Back View

Model: 13U70P Series

Figure 52 Main, LG (Speed), WLAN Combo Antenna, Front View

Figure 53 Main, LG (Speed), WLAN Combo Antenna, Back View

Model: 13U70P Series