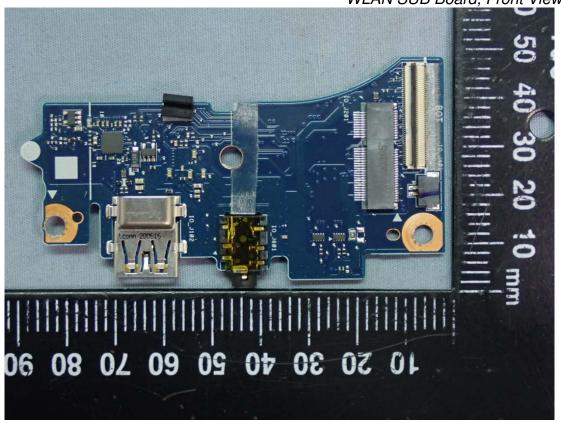

Figure 22 Internal View

Figure 23 Internal View

Figure 24

Figure 25 Battery Pack, Back View

Figure 26
Main Board, Front View

Figure 27 Main Board, Back View

Model: 13U70P Series

Figure 28 WLAN SUB Board, Front View