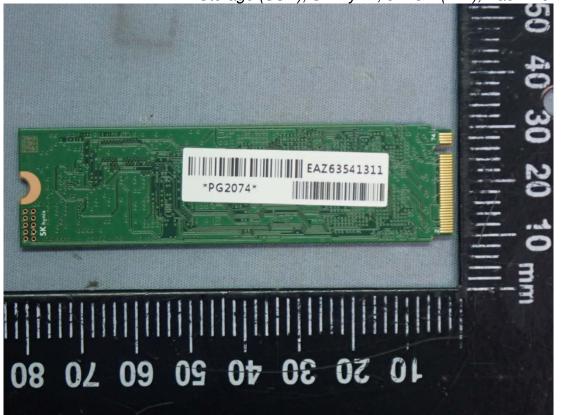

Figure 29 WLAN SUB Board, Back View

Model : 13U70P Series

Figure 30 Storage (SSD), SK Hynix, 512GB (M.2), Front View

Figure 31 Storage (SSD), SK Hynix, 512GB (M.2), Back View

Model: 13U70P Series

Figure 32 Storage (SSD), Samsung, 512GB (M.2), Front View