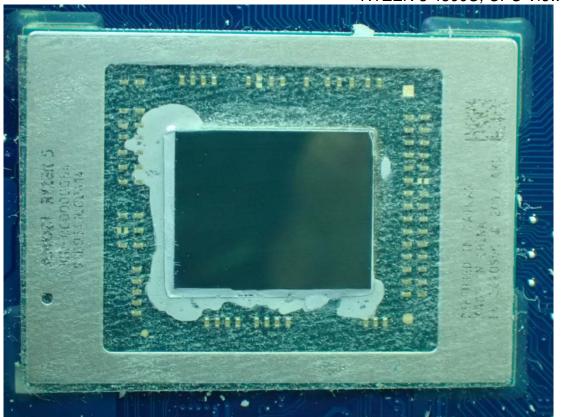

Figure 39 Samsung, 16GB View #2, Memory (RAM) View

Figure 41 Samsung, 8GB View #2, Memory (RAM) View

Figure 42 RYZEN 7 4700U, CPU View

Figure 43 RYZEN 5 4500U, CPU View

Figure 45 WLAN Combo Card, Front View