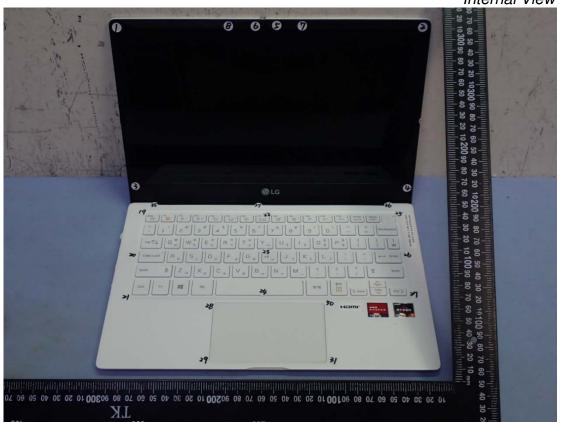

## **EUT Internal Photos**

Figure 16 Internal View

Figure 17 Internal View

Figure 18

Figure 19 Internal View

Figure 20

Figure 21
Antenna Location

Model: 13U70P Series