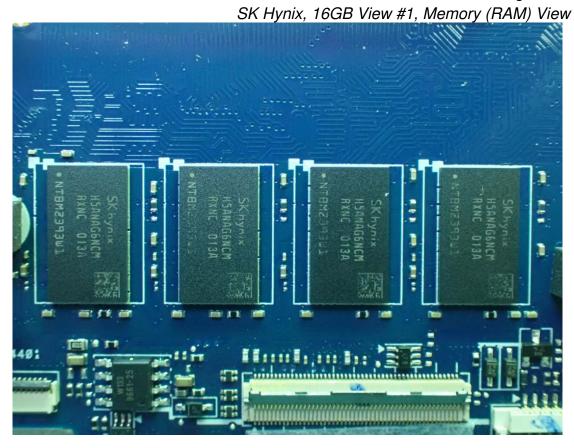

Figure 33 Storage (SSD), Samsung, 512GB (M.2), Back View

Model: 13U70P Series

Figure 34 Samsung, 256GB (M.2), Storage (SSD), Front View

Figure 35 Samsung, 256GB (M.2), Storage (SSD), Back View

Figure 37 SK Hynix, 16GB View #2, Memory (RAM) View