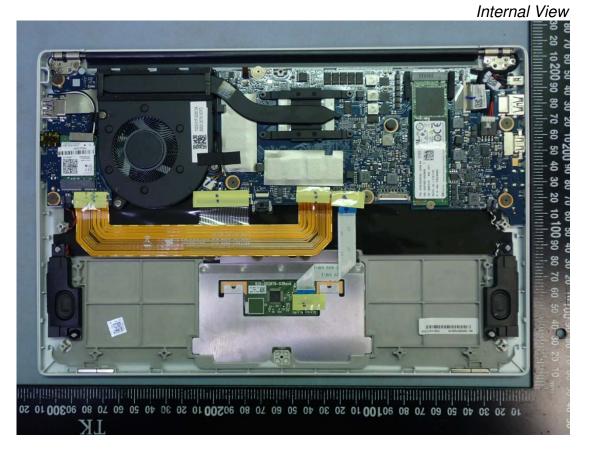

## **EUT Internal Photos**

Figure 16 Internal View

Figure 17 Internal View

Figure 18

Figure 19 Internal View

Figure 20

Figure 21
Antenna Location

Model: 13U70P Series