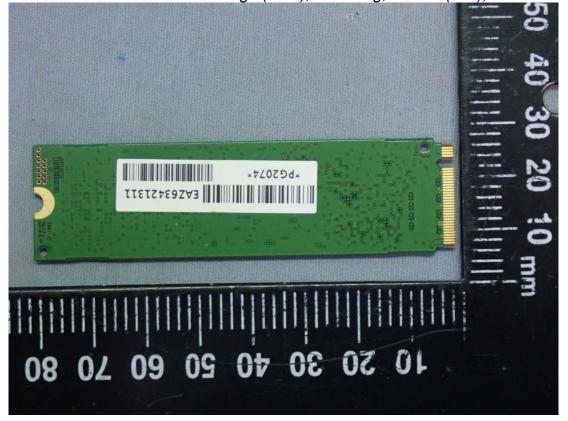

Figure 33 Storage (SSD), Samsung, 512GB (M.2), Back View

Model: 13U70P Series

Figure 34 Samsung, 256GB (M.2), Storage (SSD), Front View

Figure 35 Samsung, 256GB (M.2), Storage (SSD), Back View

Figure 37 SK Hynix, 16GB View #2, Memory (RAM) View