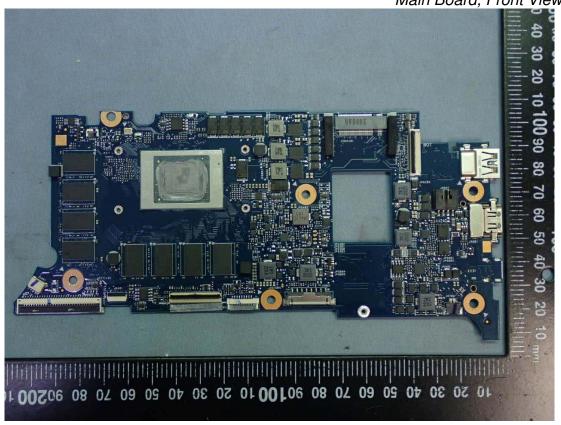

Figure 22 Internal View

Figure 23 Internal View

Figure 24

Figure 25 Battery Pack, Back View

Figure 26
Main Board, Front View

Figure 27 Main Board, Back View

Model: 13U70P Series

Figure 28 WLAN SUB Board, Front View