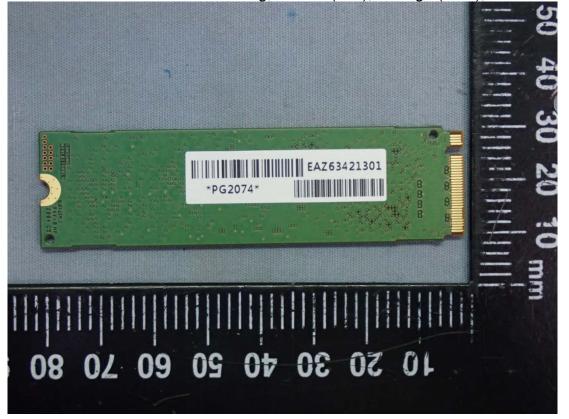

Figure 33 Storage (SSD), Samsung, 512GB (M.2), Back View

Model: 13U70P Series

Figure 34 Samsung, 256GB (M.2), Storage (SSD), Front View

Figure 35 Samsung, 256GB (M.2), Storage (SSD), Back View

Figure 37 SK Hynix, 16GB View #2, Memory (RAM) View