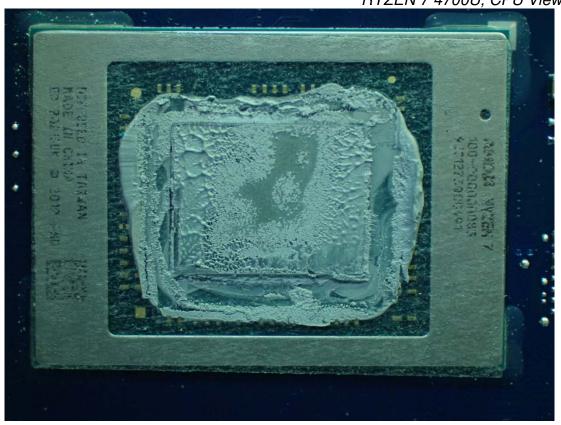

Figure 39 Samsung, 16GB View #2, Memory (RAM) View

Figure 41 Samsung, 8GB View #2, Memory (RAM) View

Figure 42 RYZEN 7 4700U, CPU View

Figure 43 RYZEN 5 4500U, CPU View

Figure 45 WLAN Combo Card, Front View