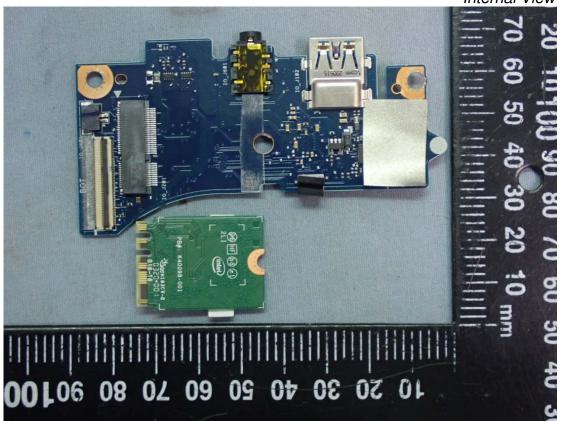

Figure 22 Internal View

Figure 23 Internal View

Figure 24

Figure 25 Battery Pack, Back View

Figure 26
Main Board, Front View

Figure 27 Main Board, Back View

Model: 13U70P Series

Figure 28 WLAN SUB Board, Front View

Figure 29 WLAN SUB Board, Back View

Model : 13U70P Series

Figure 30 Storage (SSD), SK Hynix, 512GB (M.2), Front View

Figure 31 Storage (SSD), SK Hynix, 512GB (M.2), Back View

Model: 13U70P Series

Figure 32 Storage (SSD), Samsung, 512GB (M.2), Front View