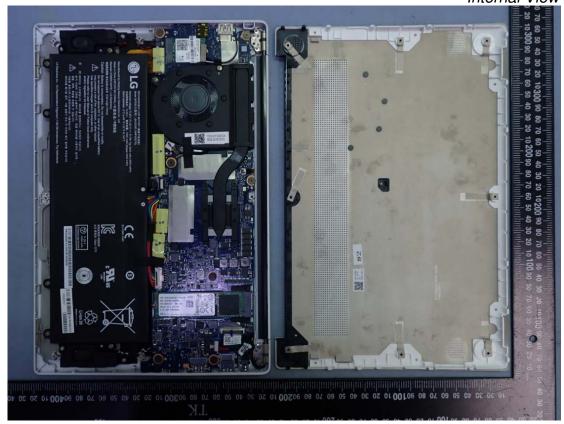

## **EUT Internal Photos**

Figure 16 Internal View

Figure 17 Internal View

Figure 18

Figure 19 Internal View

Figure 20

Figure 21
Antenna Location

Model: 13U70P Series