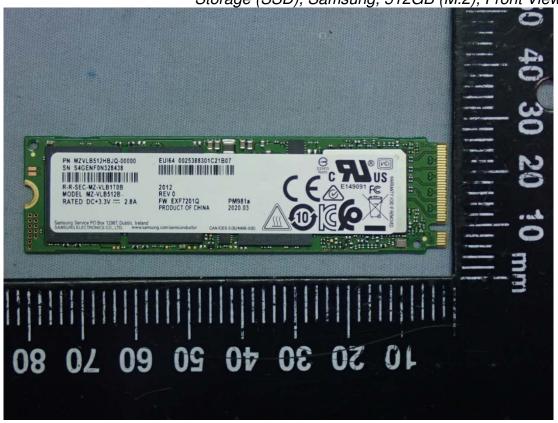

Figure 29 WLAN SUB Board, Back View

Model : 13U70P Series

Figure 30 Storage (SSD), SK Hynix, 512GB (M.2), Front View

Figure 31 Storage (SSD), SK Hynix, 512GB (M.2), Back View

Model: 13U70P Series

Figure 32 Storage (SSD), Samsung, 512GB (M.2), Front View