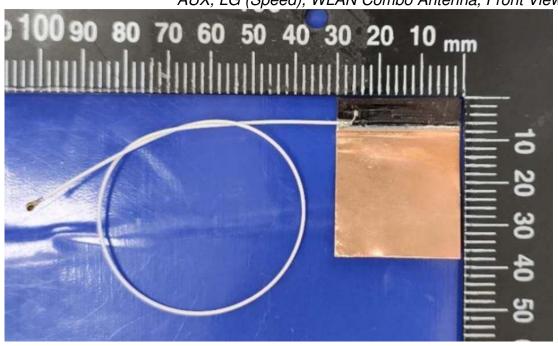

Figure 47 WLAN Combo Card, Remove Cover View

Model: 13U70P Series

Figure 48 Main, LG (AWAN), WLAN Combo Antenna, Front View

Figure 49 Main, LG (AWAN), WLAN Combo Antenna, Back View

Model: 13U70P Series

Figure 50 AUX, LG (AWAN), WLAN Combo Antenna, Front View