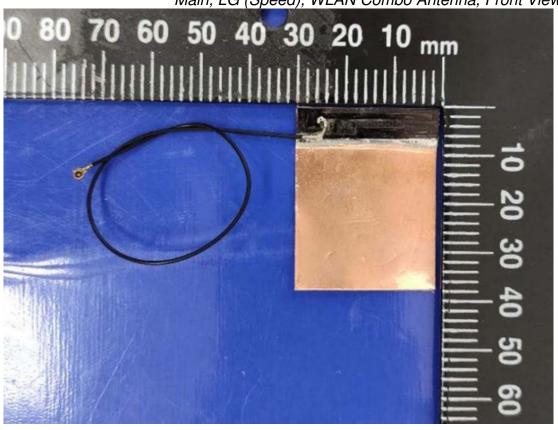

Figure 51 AUX, LG (AWAN), WLAN Combo Antenna, Back View

Model: 13U70P Series

Figure 52 Main, LG (Speed), WLAN Combo Antenna, Front View

Figure 53 Main, LG (Speed), WLAN Combo Antenna, Back View

Model: 13U70P Series

Figure 54 AUX, LG (Speed), WLAN Combo Antenna, Front View

Figure 55 AUX, LG (Speed), WLAN Combo Antenna, Back View