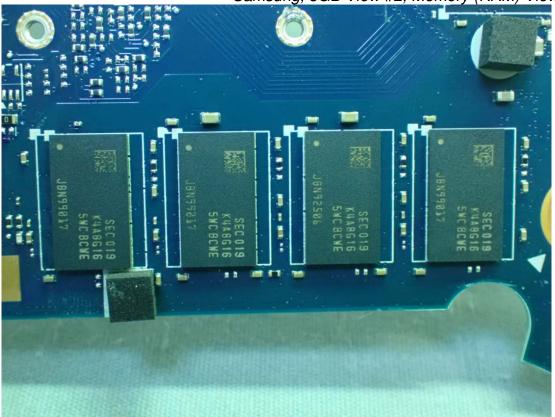

Figure 33 Storage (SSD), Samsung, 512GB (M.2), Back View

Model: 13U70P Series

Figure 34 Samsung, 256GB (M.2), Storage (SSD), Front View

Figure 35 Samsung, 256GB (M.2), Storage (SSD), Back View

Figure 37 SK Hynix, 16GB View #2, Memory (RAM) View