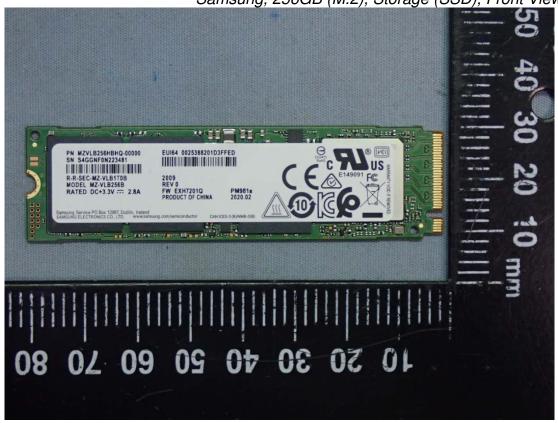

Figure 33 Storage (SSD), Samsung, 512GB (M.2), Back View

Model: 13U70P Series

Figure 34 Samsung, 256GB (M.2), Storage (SSD), Front View

Figure 35 Samsung, 256GB (M.2), Storage (SSD), Back View

Figure 37 SK Hynix, 16GB View #2, Memory (RAM) View