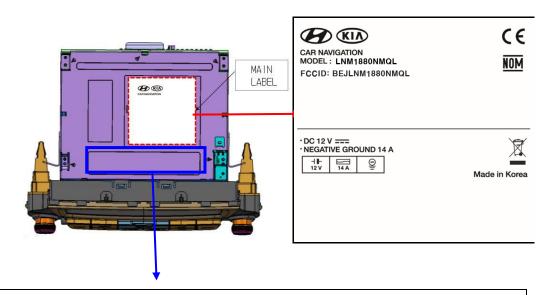

## **SAMPLE LABEL & LOCATION**

## **LABELLING REQUIREMENTS**

The Label shown shall be permanently affixed at a conspicuous location on the device and be readily visible to the user at the time of purchase

This device complies with Part 15 of the FCC Rules.

- The FCC label shown is representative of the label that will appear on the device when in production.

Other information may also be included on this label.