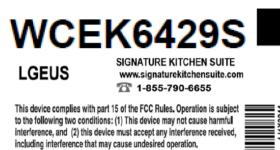

## LABEL INFORMATION

< Front side >

**1-855-790-6655** 

HOUSEHOLD ELECTRIC OVEN Model: WCEK6429S Product Code : WCEK6429S.ATTLSGN Serial No. : 391FO3142624 Manufactured : 09.2024

Conforms to ANSI/UL STD. 858, Contains FCC ID: BEJ-LAIWB4 FCC ID: BEJD1724NAGTA

Rating label is permanently affixed to the upper section of the equipment with door open.

S/N : 405KMMM00001

Imp. by/por 111 Sylvan Ave. Englewood Cliffs, NJ 07632 (USA) Made in Korea Fabriqu\_82 en Cor\_82e