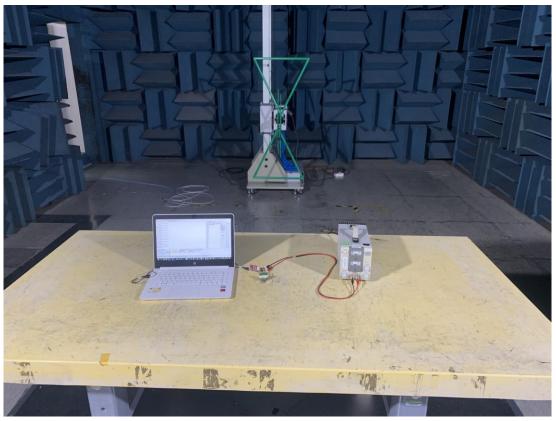

## FRONT VIEW

BACK VIEW

File Number: C1M2206336Report Number: EM-F220468This test report may be reproduced in full only. The document may only be updated by Audix Technology<br/>Corp. personnel. Any changes will be noted in the Document History section of the report.