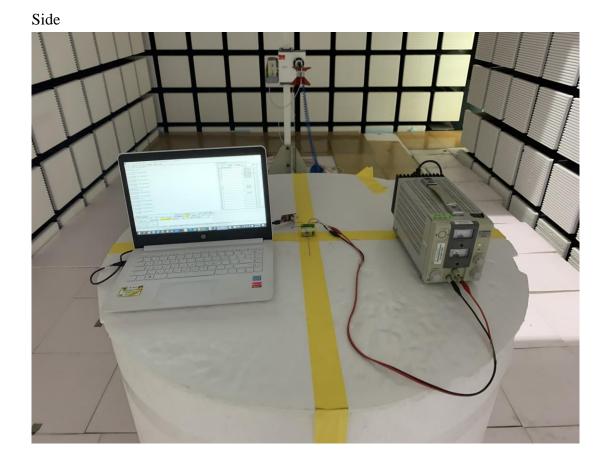

## **B.2** Radiated Measurement at Chamber

Frequency Below to 1GHz

Lie

Lie Zoom

File Number: C1M2206336

Report Number: EM-F220468

APPENDIX B-Page 3 of 6 Tel: +886 2 26099301 Fax: +886 2 26099303

Side

Stand

File Number: C1M2206336

Report Number: EM-F220468

APPENDIX B-Page 4 of 6 Tel: +886 2 26099301 Fax: +886 2 26099303

Frequency Above to 1GHz

Lie Zoom

File Number: C1M2206336

Report Number: EM-F220468