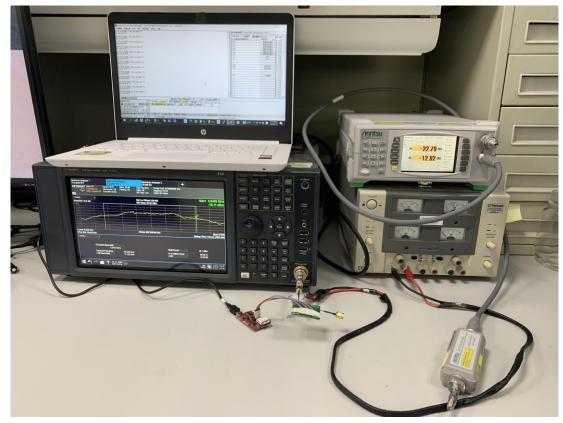

## **B.3 RF Conducted Measurement**

File Number: C1M2206336

Report Number: EM-F220468