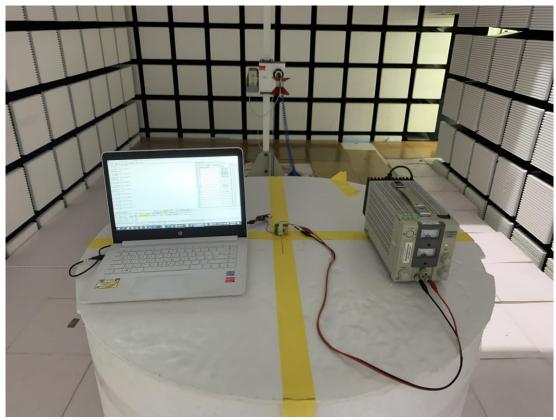

## **B.2** Radiated Measurement at Chamber

Frequency Below to 1GHz

Lie

Lie Zoom

File Number: C1M2206336

Report Number: EM-F220468

APPENDIX B-Page 3 of 6 Tel: +886 2 26099301 Fax: +886 2 26099303

Side

Stand

File Number: C1M2206336

Report Number: EM-F220468

APPENDIX B-Page 4 of 6 Tel: +886 2 26099301 Fax: +886 2 26099303

Frequency Above to 1GHz

Lie Zoom

File Number: C1M2206336

Report Number: EM-F220468