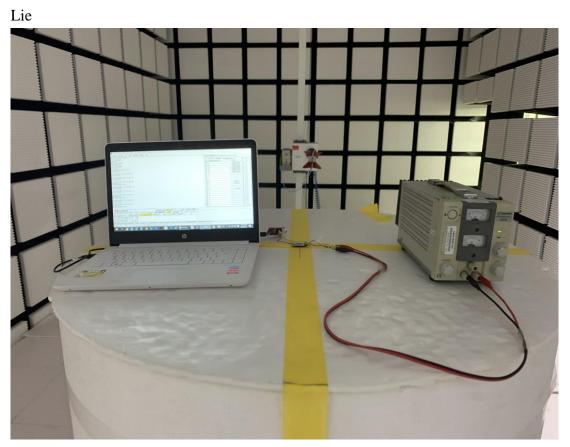

## **B.2** Radiated Measurement at Chamber

Frequency Below to 1GHz

Lie

Lie Zoom

File Number: C1M2206336

Report Number: EM-F220468

APPENDIX B-Page 3 of 6 Tel: +886 2 26099301 Fax: +886 2 26099303

Side