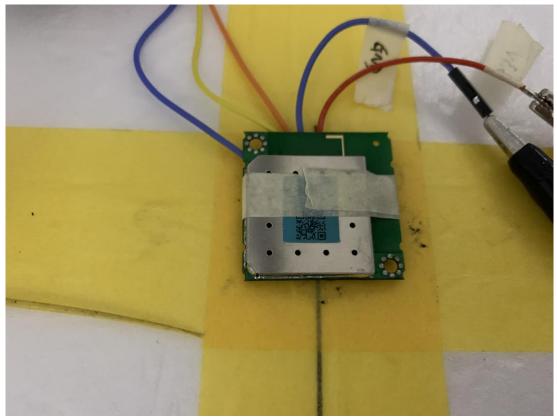

## **B.2** Radiated Measurement at Chamber

Frequency Below to 1GHz

Lie

Lie Zoom

File Number: C1M2206336

Report Number: EM-F220468

APPENDIX B-Page 3 of 6 Tel: +886 2 26099301 Fax: +886 2 26099303

Side