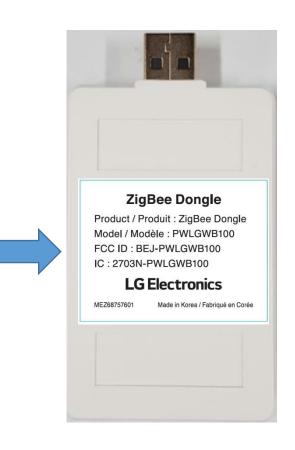

## Product Label

## ZigBee Dongle

Product / Produit : ZigBee Dongle Model / Modèle : PWLGWB100 FCC ID : BEJ-PWLGWB100 IC : 2703N-PWLGWB100

## LG Electronics

MEZ68757601 Made in Korea / Fabriqué en Corée