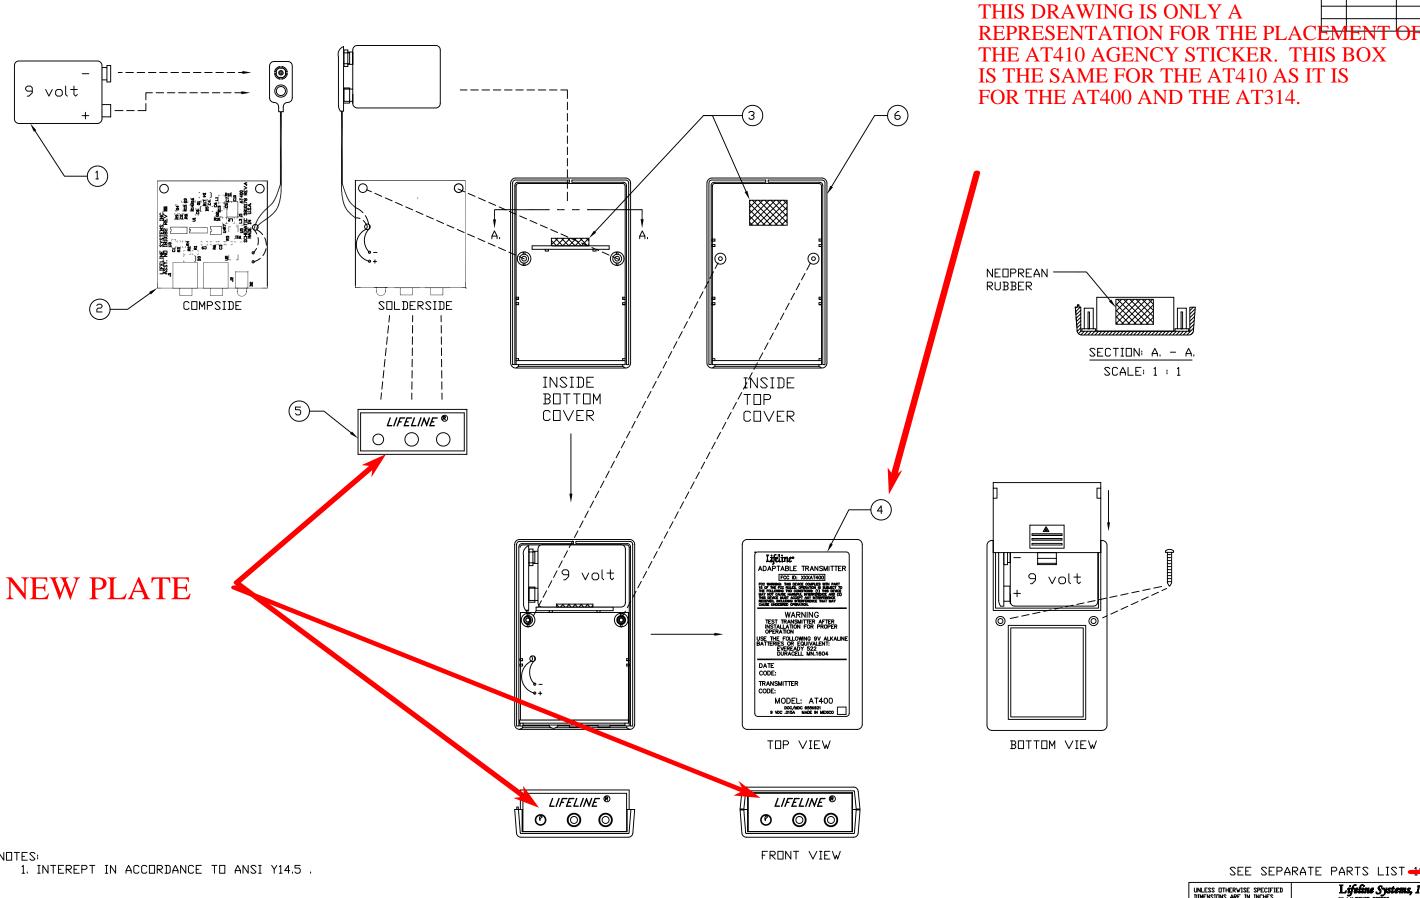

SEE SEPARATE PARTS LIST 1000299

| nless otherwise specified<br>imensions are in inches<br>olerances on: | Lifeline Systems, Inc. 111 LAVRENCE STREET FRANKIAN, MASSACHUSETTS 01702-0156 |        |      |                          |
|-----------------------------------------------------------------------|-------------------------------------------------------------------------------|--------|------|--------------------------|
| ECIMALS ANGLES<br>(X N/A N/A<br>(XX N/A                               | Created<br>By                                                                 | J.A.CD | □K   | Date<br>Created 06/27/02 |
| MACHINE FINISH N/A                                                    | Title ASSY, AT499                                                             |        |      |