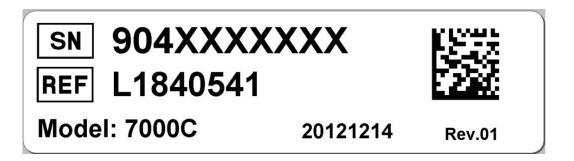

## PROGRAM NAME: CALGARY

DOCUMENT TITLE: LABEL, SN, 7000C

DH

|                           |                                                 |            |          |     |             |      | DATE       |
|---------------------------|-------------------------------------------------|------------|----------|-----|-------------|------|------------|
| PREPARED BY: P.LABOSSIERE |                                                 |            |          |     |             |      | 01/31/2013 |
|                           |                                                 |            |          |     |             |      |            |
|                           |                                                 |            |          |     |             |      |            |
| REVISIONS                 |                                                 |            |          |     |             |      |            |
| REV                       | DESCRIPTION                                     | DATE       | APPROVAL | REV | DESCRIPTION | DATE | APPROVAL   |
| А                         | Release to Engineering<br>Control per ECO 10023 | 05/01/2013 | PL       |     |             |      |            |
|                           |                                                 |            |          |     |             |      |            |
|                           |                                                 |            |          |     |             |      |            |
|                           |                                                 |            |          |     |             |      |            |
|                           |                                                 |            |          |     |             |      |            |
|                           |                                                 |            |          |     |             |      |            |
|                           |                                                 |            |          |     |             |      |            |
|                           |                                                 |            |          |     |             |      |            |
|                           |                                                 |            |          |     |             |      |            |
|                           |                                                 |            |          |     |             |      |            |
|                           |                                                 |            |          |     |             |      |            |
|                           |                                                 |            |          |     |             |      |            |
|                           |                                                 |            |          |     |             |      |            |
|                           |                                                 |            |          |     |             |      |            |
|                           |                                                 |            |          | 11  |             |      |            |

PHF

DMR

Label format for L1840541

Software Label Templates used:

 $Calgary \ SN_v1.lwl - {\sf Printed} \ on \ Zebra \ 2844 \ {\sf Printer}$ 

Label stock - 1103593

Template Data Source – Microsoft Access Database "Lifeline.mdb"

Table – Calgary SN Label