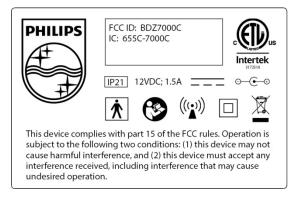

#### SPECIFICATION TITLE: LBL, AGENCY, 7000C

|                           | DATE     |
|---------------------------|----------|
| PREPARED BY: B. GALLAGHER | 04/25/13 |
| PART CLASSIFICATION A B C |          |
|                           |          |