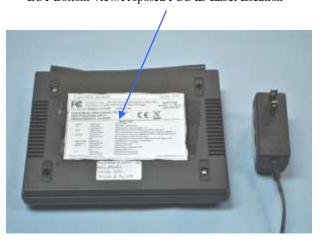

## **Proposed Label Location on EUT**

EUT Bottom View/Proposed FCC ID Label Location