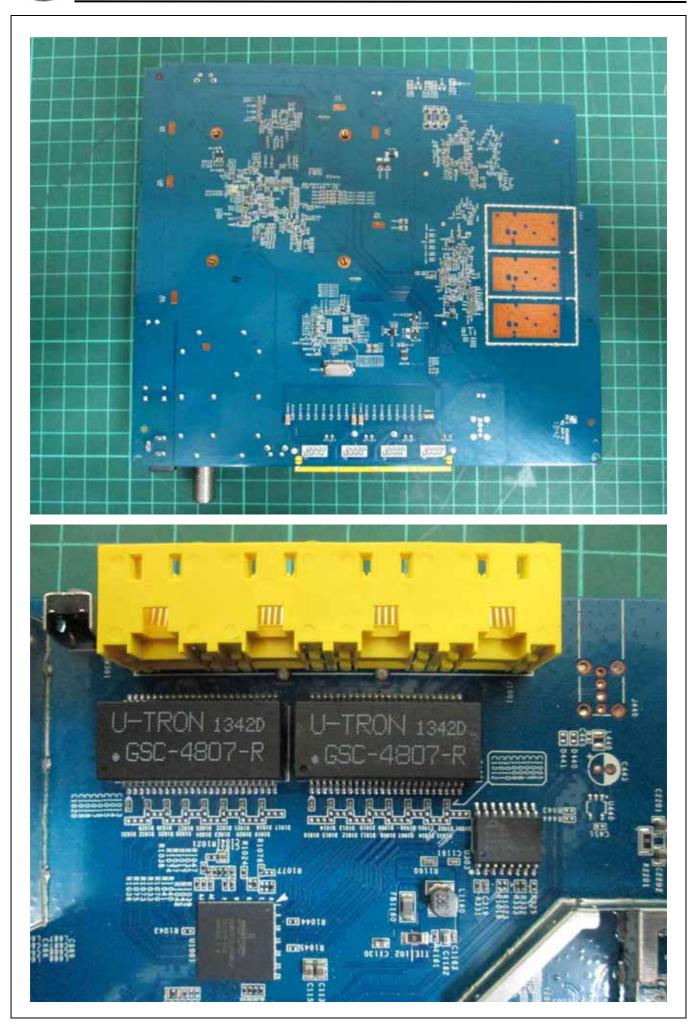

Report No. : T131114S02 Page <u>5</u> of <u>17</u>

Report No. : T131114S02
Page <u>6</u> of <u>17</u>

Report No. : T131114S02 Page <u>7</u> of <u>17</u>

Report No. : T131114S02
Page <u>8</u> of <u>17</u>