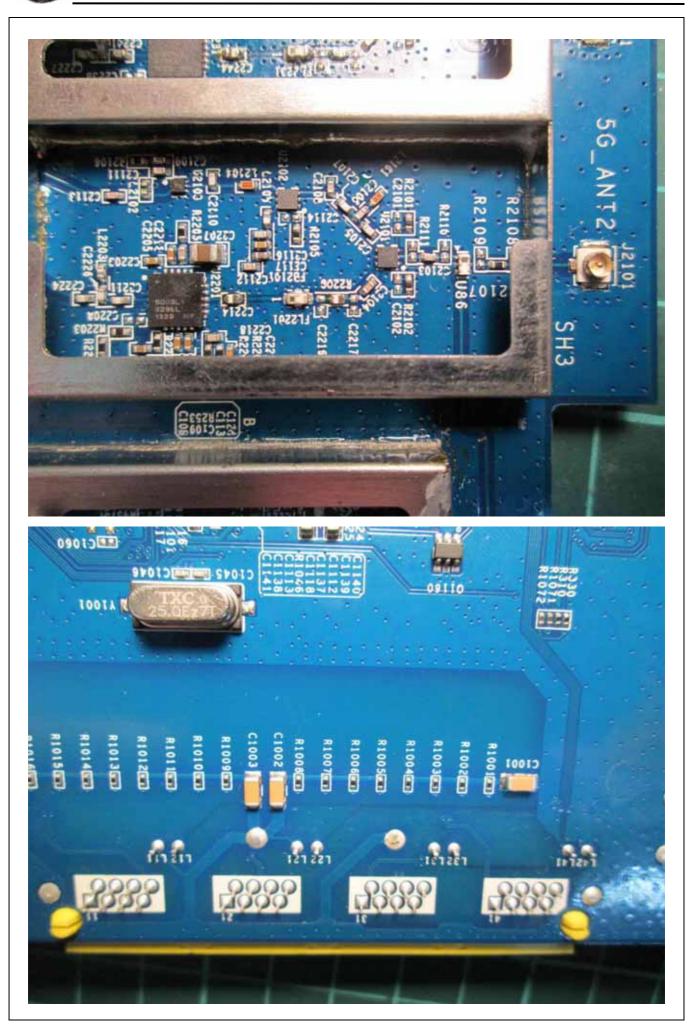

Report No. : T131114S02
Page <u>1</u> of <u>17</u>





Report No. : T131114S02 Page <u>2</u> of <u>17</u>





Report No. : T131114S02 Page <u>3</u> of <u>17</u>





Report No. : T131114S02 Page <u>4</u> of <u>17</u>





Report No. : T131114S02 Page <u>5</u> of <u>17</u>





Report No. : T131114S02
Page <u>6</u> of <u>17</u>





Report No. : T131114S02 Page <u>7</u> of <u>17</u>





Report No. : T131114S02
Page <u>8</u> of <u>17</u>





Report No. : T131114S02 Page <u>9</u> of <u>17</u>





Report No. : T131114S02 Page <u>10</u> of <u>17</u>





Report No. : T131114S02 Page <u>11</u> of <u>17</u>





Report No. : T131114S02 Page <u>12</u> of <u>17</u>





Report No. : T131114S02 Page <u>13</u> of <u>17</u>





## Antenna Photo





Report No. : T131114S02 Page <u>15</u> of <u>17</u>

| Antenna | a 0 Pho | oto            |        |       |            |                       |                     |        |                  |            |