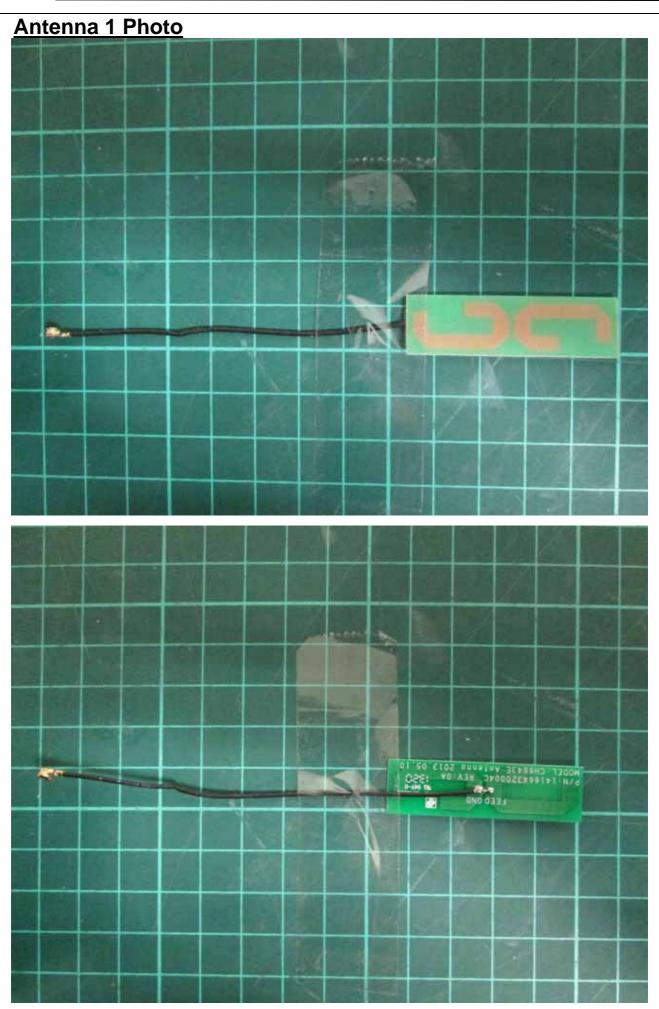

## Antenna Photo

Report No. : T131114S02 Page <u>15</u> of <u>17</u>

| Antenna | a 0 Pho | oto            |        |       |            |                       |                     |        |                  |            |                                                                                                                                                                                                                                                                                                                                                                                                                                                                                                                                                                                                                                                                                                     |
|---------|---------|----------------|--------|-------|------------|-----------------------|---------------------|--------|------------------|------------|-----------------------------------------------------------------------------------------------------------------------------------------------------------------------------------------------------------------------------------------------------------------------------------------------------------------------------------------------------------------------------------------------------------------------------------------------------------------------------------------------------------------------------------------------------------------------------------------------------------------------------------------------------------------------------------------------------|
|         |         | - Sector       |        |       |            | 1.00                  |                     |        |                  | 1 Carton   |                                                                                                                                                                                                                                                                                                                                                                                                                                                                                                                                                                                                                                                                                                     |
|         | -       |                |        |       |            |                       |                     |        |                  |            | +                                                                                                                                                                                                                                                                                                                                                                                                                                                                                                                                                                                                                                                                                                   |
|         |         |                |        | 1000  | 1/3 3      | and the second second |                     |        |                  |            |                                                                                                                                                                                                                                                                                                                                                                                                                                                                                                                                                                                                                                                                                                     |
|         | _       |                |        |       |            |                       | -                   | ÷      | +                | +          | +                                                                                                                                                                                                                                                                                                                                                                                                                                                                                                                                                                                                                                                                                                   |
|         |         |                |        |       |            | 122                   |                     |        |                  |            |                                                                                                                                                                                                                                                                                                                                                                                                                                                                                                                                                                                                                                                                                                     |
|         |         |                |        |       |            |                       |                     |        |                  |            |                                                                                                                                                                                                                                                                                                                                                                                                                                                                                                                                                                                                                                                                                                     |
|         |         |                |        |       |            |                       |                     |        |                  |            |                                                                                                                                                                                                                                                                                                                                                                                                                                                                                                                                                                                                                                                                                                     |
|         |         |                |        |       |            |                       |                     |        |                  |            |                                                                                                                                                                                                                                                                                                                                                                                                                                                                                                                                                                                                                                                                                                     |
|         |         |                |        |       |            |                       |                     |        |                  | 1          | Т                                                                                                                                                                                                                                                                                                                                                                                                                                                                                                                                                                                                                                                                                                   |
|         |         |                | 350    |       |            | 1.                    |                     |        |                  |            |                                                                                                                                                                                                                                                                                                                                                                                                                                                                                                                                                                                                                                                                                                     |
|         |         |                |        |       |            |                       | 1                   |        |                  | -          | +                                                                                                                                                                                                                                                                                                                                                                                                                                                                                                                                                                                                                                                                                                   |
| 150     |         | and the second |        |       | 3          |                       |                     |        |                  |            |                                                                                                                                                                                                                                                                                                                                                                                                                                                                                                                                                                                                                                                                                                     |
|         |         |                |        |       |            |                       |                     |        |                  |            | ┡                                                                                                                                                                                                                                                                                                                                                                                                                                                                                                                                                                                                                                                                                                   |
|         |         |                |        |       | 1.1.1      |                       |                     |        |                  |            | K                                                                                                                                                                                                                                                                                                                                                                                                                                                                                                                                                                                                                                                                                                   |
|         |         | No. W.         |        |       |            |                       |                     |        |                  |            | 4                                                                                                                                                                                                                                                                                                                                                                                                                                                                                                                                                                                                                                                                                                   |
|         |         |                | 1      | 100   |            |                       |                     | K      |                  |            |                                                                                                                                                                                                                                                                                                                                                                                                                                                                                                                                                                                                                                                                                                     |
|         |         |                | 100    |       | Low        |                       | and                 |        |                  |            |                                                                                                                                                                                                                                                                                                                                                                                                                                                                                                                                                                                                                                                                                                     |
|         |         |                |        |       |            |                       | 17                  |        |                  |            | +                                                                                                                                                                                                                                                                                                                                                                                                                                                                                                                                                                                                                                                                                                   |
|         |         |                |        | 100   |            | 1                     | 1                   | 20     |                  | 2 de       |                                                                                                                                                                                                                                                                                                                                                                                                                                                                                                                                                                                                                                                                                                     |
|         |         |                |        |       | -          |                       | -                   |        |                  |            | +                                                                                                                                                                                                                                                                                                                                                                                                                                                                                                                                                                                                                                                                                                   |
|         |         |                |        |       |            | 1000                  | 1 Date              |        | 12.5             | 1000       |                                                                                                                                                                                                                                                                                                                                                                                                                                                                                                                                                                                                                                                                                                     |
|         |         | 1.4            |        | 100   |            |                       |                     |        |                  |            |                                                                                                                                                                                                                                                                                                                                                                                                                                                                                                                                                                                                                                                                                                     |
|         | -       |                |        | 1.00  |            |                       |                     |        | 1 Acres          | 1          |                                                                                                                                                                                                                                                                                                                                                                                                                                                                                                                                                                                                                                                                                                     |
|         |         |                | 1000   |       | $L \sim 1$ |                       | 1                   |        |                  |            |                                                                                                                                                                                                                                                                                                                                                                                                                                                                                                                                                                                                                                                                                                     |
|         |         |                |        |       |            | T                     |                     |        |                  |            |                                                                                                                                                                                                                                                                                                                                                                                                                                                                                                                                                                                                                                                                                                     |
|         |         |                |        | 100   |            |                       |                     |        |                  |            |                                                                                                                                                                                                                                                                                                                                                                                                                                                                                                                                                                                                                                                                                                     |
|         | -       |                |        |       |            |                       |                     |        |                  |            |                                                                                                                                                                                                                                                                                                                                                                                                                                                                                                                                                                                                                                                                                                     |
|         |         |                |        |       |            |                       |                     |        |                  |            |                                                                                                                                                                                                                                                                                                                                                                                                                                                                                                                                                                                                                                                                                                     |
|         | -       |                | 176    |       |            |                       |                     |        |                  | The second |                                                                                                                                                                                                                                                                                                                                                                                                                                                                                                                                                                                                                                                                                                     |
|         | 112     |                | 14.1   |       | 1250       |                       |                     |        |                  | 20-1       |                                                                                                                                                                                                                                                                                                                                                                                                                                                                                                                                                                                                                                                                                                     |
|         |         |                | -      |       |            |                       |                     |        |                  |            |                                                                                                                                                                                                                                                                                                                                                                                                                                                                                                                                                                                                                                                                                                     |
|         |         |                | 100    |       | 1.2        |                       |                     |        |                  |            |                                                                                                                                                                                                                                                                                                                                                                                                                                                                                                                                                                                                                                                                                                     |
|         |         |                |        |       |            | - 01                  | 50.513.05<br>AA     | AT REV | H9943E           | WODEF C    |                                                                                                                                                                                                                                                                                                                                                                                                                                                                                                                                                                                                                                                                                                     |
| 12-     |         | -              |        |       | -          | 0-4<br>EZTEN          | 50' 5 102<br>26: V0 | ED OND | And Personnel of |            |                                                                                                                                                                                                                                                                                                                                                                                                                                                                                                                                                                                                                                                                                                     |
|         |         | 1              |        |       | 1002       |                       |                     |        |                  | -          |                                                                                                                                                                                                                                                                                                                                                                                                                                                                                                                                                                                                                                                                                                     |
|         |         |                |        |       |            |                       |                     |        |                  |            |                                                                                                                                                                                                                                                                                                                                                                                                                                                                                                                                                                                                                                                                                                     |
|         | -       |                | A.S.   | Call. | 1 m        |                       | -                   |        |                  |            |                                                                                                                                                                                                                                                                                                                                                                                                                                                                                                                                                                                                                                                                                                     |
|         |         |                |        |       |            |                       | 7                   |        |                  |            |                                                                                                                                                                                                                                                                                                                                                                                                                                                                                                                                                                                                                                                                                                     |
|         |         |                | at a l |       |            |                       | 1                   |        |                  | ANK .      |                                                                                                                                                                                                                                                                                                                                                                                                                                                                                                                                                                                                                                                                                                     |
|         |         |                |        |       |            | -                     |                     |        |                  |            |                                                                                                                                                                                                                                                                                                                                                                                                                                                                                                                                                                                                                                                                                                     |
|         |         |                |        |       |            | 1 TA                  | Sec.                |        | - Stally         | R St.      |                                                                                                                                                                                                                                                                                                                                                                                                                                                                                                                                                                                                                                                                                                     |
|         |         |                |        |       |            |                       |                     |        |                  |            | and the second se |
|         |         |                |        | 128   |            |                       |                     | 100 13 |                  | 1          |                                                                                                                                                                                                                                                                                                                                                                                                                                                                                                                                                                                                                                                                                                     |