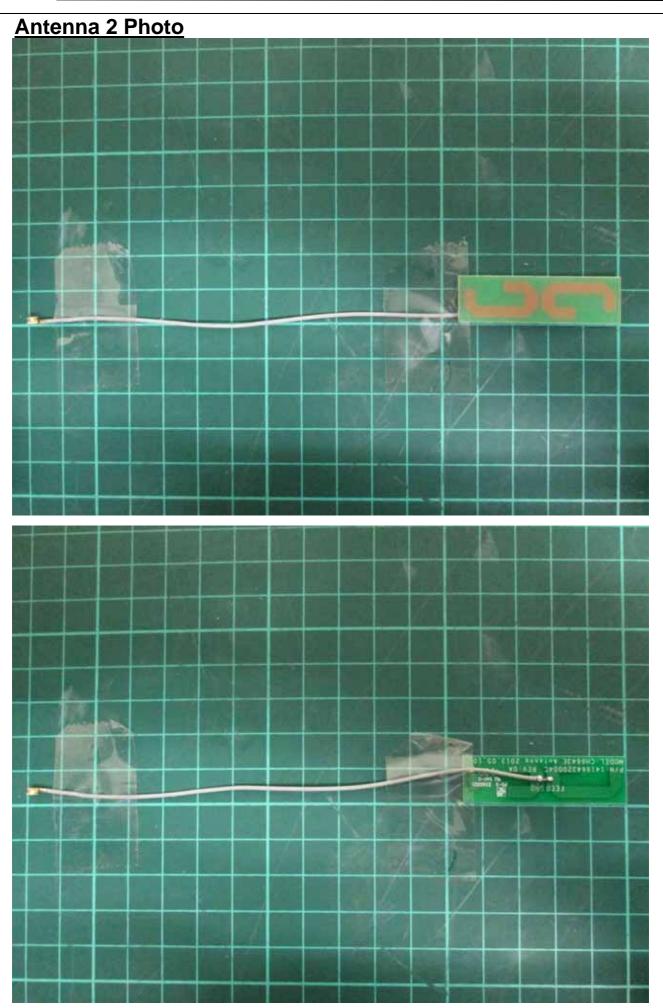

Report No. : T131114S02 Page <u>16</u> of <u>17</u>

Report No. : T131114S02 Page <u>17</u> of <u>17</u>