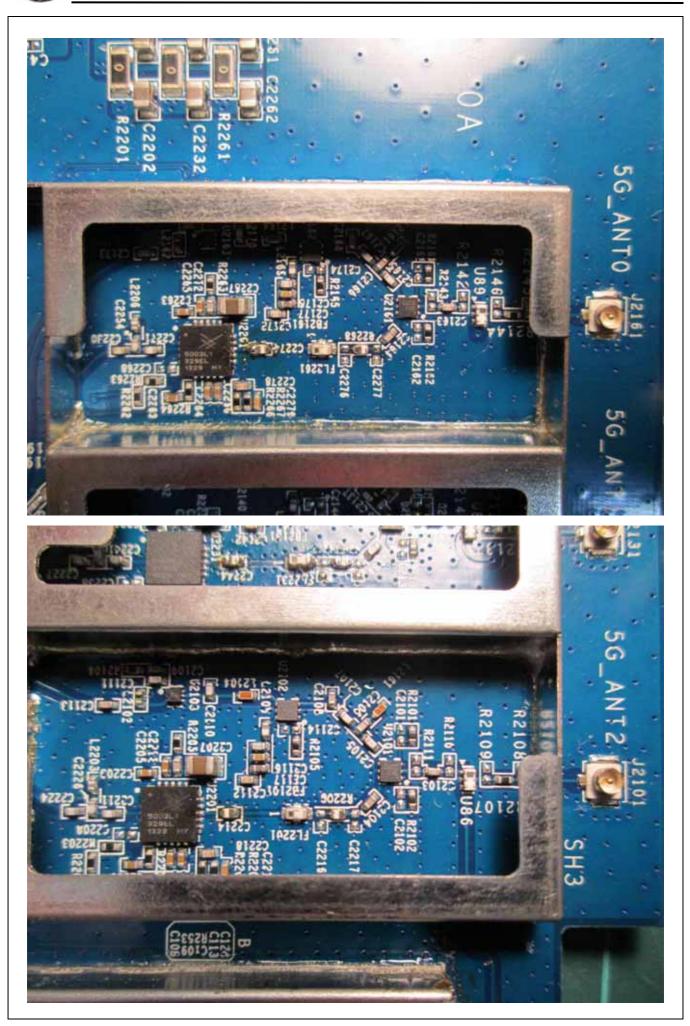

## Antenna Photo

Report No. : T131114S02 Page <u>15</u> of <u>17</u>

| Antenna | a 0 Pho | oto            |        |       |            |                       |                     |        |                  |            |                                                                                                                                                                                                                                                                                                                                                                                                                                                                                                                                                                                                                                                                                                     |
|---------|---------|----------------|--------|-------|------------|-----------------------|---------------------|--------|------------------|------------|-----------------------------------------------------------------------------------------------------------------------------------------------------------------------------------------------------------------------------------------------------------------------------------------------------------------------------------------------------------------------------------------------------------------------------------------------------------------------------------------------------------------------------------------------------------------------------------------------------------------------------------------------------------------------------------------------------|
|         |         | - Sector       |        |       |            | 1.00                  |                     |        |                  | 1 Carton   |                                                                                                                                                                                                                                                                                                                                                                                                                                                                                                                                                                                                                                                                                                     |
|         | -       |                |        |       |            |                       |                     |        |                  |            | +                                                                                                                                                                                                                                                                                                                                                                                                                                                                                                                                                                                                                                                                                                   |
|         |         |                |        | 1000  | 1/3 3      | and the second second |                     |        |                  |            |                                                                                                                                                                                                                                                                                                                                                                                                                                                                                                                                                                                                                                                                                                     |
|         | _       |                |        |       |            |                       | -                   | ÷      | +                | +          | +                                                                                                                                                                                                                                                                                                                                                                                                                                                                                                                                                                                                                                                                                                   |
|         |         |                |        |       |            | 122                   |                     |        |                  |            |                                                                                                                                                                                                                                                                                                                                                                                                                                                                                                                                                                                                                                                                                                     |
|         |         |                |        |       |            |                       |                     |        |                  |            |                                                                                                                                                                                                                                                                                                                                                                                                                                                                                                                                                                                                                                                                                                     |
|         |         |                |        |       |            |                       |                     |        |                  |            |                                                                                                                                                                                                                                                                                                                                                                                                                                                                                                                                                                                                                                                                                                     |
|         |         |                |        |       |            |                       |                     |        |                  |            |                                                                                                                                                                                                                                                                                                                                                                                                                                                                                                                                                                                                                                                                                                     |
|         |         |                |        |       |            |                       |                     |        |                  | 1          | Т                                                                                                                                                                                                                                                                                                                                                                                                                                                                                                                                                                                                                                                                                                   |
|         |         |                | 350    |       |            | 1.                    |                     |        |                  |            |                                                                                                                                                                                                                                                                                                                                                                                                                                                                                                                                                                                                                                                                                                     |
|         |         |                |        |       |            |                       | 1                   |        |                  | -          | +                                                                                                                                                                                                                                                                                                                                                                                                                                                                                                                                                                                                                                                                                                   |
| 150     |         | and the second |        |       | 3          |                       |                     |        |                  |            |                                                                                                                                                                                                                                                                                                                                                                                                                                                                                                                                                                                                                                                                                                     |
|         |         |                |        |       |            |                       |                     |        |                  |            | ┡                                                                                                                                                                                                                                                                                                                                                                                                                                                                                                                                                                                                                                                                                                   |
|         |         |                |        |       | 1.1.1      |                       |                     |        |                  |            | K                                                                                                                                                                                                                                                                                                                                                                                                                                                                                                                                                                                                                                                                                                   |
|         |         | No. W.         |        |       |            |                       |                     |        |                  |            | 4                                                                                                                                                                                                                                                                                                                                                                                                                                                                                                                                                                                                                                                                                                   |
|         |         |                | 1      | 100   |            |                       |                     | K      |                  |            |                                                                                                                                                                                                                                                                                                                                                                                                                                                                                                                                                                                                                                                                                                     |
|         |         |                | 100    |       | Low        |                       | and                 |        |                  |            |                                                                                                                                                                                                                                                                                                                                                                                                                                                                                                                                                                                                                                                                                                     |
|         |         |                |        |       |            |                       | 17                  |        |                  |            | +                                                                                                                                                                                                                                                                                                                                                                                                                                                                                                                                                                                                                                                                                                   |
|         |         |                |        | 100   |            | 1                     | 1                   | 20     |                  | 2 de       |                                                                                                                                                                                                                                                                                                                                                                                                                                                                                                                                                                                                                                                                                                     |
|         |         |                |        |       | -          |                       | -                   |        |                  |            | +                                                                                                                                                                                                                                                                                                                                                                                                                                                                                                                                                                                                                                                                                                   |
|         |         |                |        |       |            | 1000                  | 1 Date              |        | 12.5             | 1000       |                                                                                                                                                                                                                                                                                                                                                                                                                                                                                                                                                                                                                                                                                                     |
|         |         | 1.4            |        | 100   |            |                       |                     |        |                  |            |                                                                                                                                                                                                                                                                                                                                                                                                                                                                                                                                                                                                                                                                                                     |
|         | -       |                |        | 1.00  |            |                       |                     |        | 1 Acres          | 1          |                                                                                                                                                                                                                                                                                                                                                                                                                                                                                                                                                                                                                                                                                                     |
|         |         |                | 1000   |       | $L \sim 1$ |                       | 1                   |        |                  |            |                                                                                                                                                                                                                                                                                                                                                                                                                                                                                                                                                                                                                                                                                                     |
|         |         |                |        |       |            | T                     |                     |        |                  |            |                                                                                                                                                                                                                                                                                                                                                                                                                                                                                                                                                                                                                                                                                                     |
|         |         |                |        | 100   |            |                       |                     |        |                  |            |                                                                                                                                                                                                                                                                                                                                                                                                                                                                                                                                                                                                                                                                                                     |
|         | -       |                |        |       |            |                       |                     |        |                  |            |                                                                                                                                                                                                                                                                                                                                                                                                                                                                                                                                                                                                                                                                                                     |
|         |         |                |        |       |            |                       |                     |        |                  |            |                                                                                                                                                                                                                                                                                                                                                                                                                                                                                                                                                                                                                                                                                                     |
|         | -       |                | 176    |       |            |                       |                     |        |                  | The second |                                                                                                                                                                                                                                                                                                                                                                                                                                                                                                                                                                                                                                                                                                     |
|         | 112     |                | 14.1   |       | 1250       |                       |                     |        |                  | 20-1       |                                                                                                                                                                                                                                                                                                                                                                                                                                                                                                                                                                                                                                                                                                     |
|         |         |                | -      |       |            |                       |                     |        |                  |            |                                                                                                                                                                                                                                                                                                                                                                                                                                                                                                                                                                                                                                                                                                     |
|         |         |                | 100    |       | 1.2        |                       |                     |        |                  |            |                                                                                                                                                                                                                                                                                                                                                                                                                                                                                                                                                                                                                                                                                                     |
|         |         |                |        |       |            | - 01                  | 50.513.05<br>AA     | AT REV | H9943E           | WODEF C    |                                                                                                                                                                                                                                                                                                                                                                                                                                                                                                                                                                                                                                                                                                     |
| 12-     |         | -              |        |       | -          | 0-4<br>EZTEN          | 50' 5 102<br>26: V0 | ED OND | And Personnel of |            |                                                                                                                                                                                                                                                                                                                                                                                                                                                                                                                                                                                                                                                                                                     |
|         |         | 1              |        |       | 1002       |                       |                     |        |                  | -          |                                                                                                                                                                                                                                                                                                                                                                                                                                                                                                                                                                                                                                                                                                     |
|         |         |                |        |       |            |                       |                     |        |                  |            |                                                                                                                                                                                                                                                                                                                                                                                                                                                                                                                                                                                                                                                                                                     |
|         | -       |                | A.S.   | Call. | 1 m        |                       | -                   |        |                  |            |                                                                                                                                                                                                                                                                                                                                                                                                                                                                                                                                                                                                                                                                                                     |
|         |         |                |        |       |            |                       | 7                   |        |                  |            |                                                                                                                                                                                                                                                                                                                                                                                                                                                                                                                                                                                                                                                                                                     |
|         |         |                | at a l |       |            |                       | 1                   |        |                  | ANK .      |                                                                                                                                                                                                                                                                                                                                                                                                                                                                                                                                                                                                                                                                                                     |
|         |         |                |        |       |            | -                     |                     |        |                  |            |                                                                                                                                                                                                                                                                                                                                                                                                                                                                                                                                                                                                                                                                                                     |
|         |         |                |        |       |            | 1 TA                  | Sec.                |        | - Stally         | R St.      |                                                                                                                                                                                                                                                                                                                                                                                                                                                                                                                                                                                                                                                                                                     |
|         |         |                |        |       |            |                       |                     |        |                  |            | and the second se |
|         |         |                |        | 128   |            |                       |                     | 100 13 |                  | 1          |                                                                                                                                                                                                                                                                                                                                                                                                                                                                                                                                                                                                                                                                                                     |