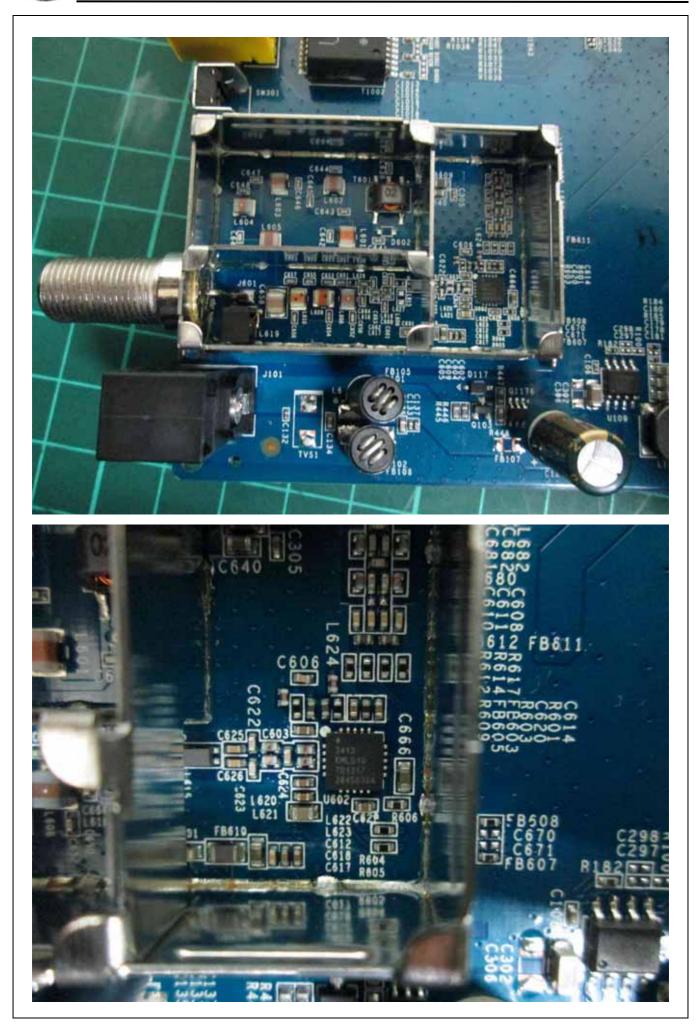

Report No. : T131114S02 Page <u>9</u> of <u>17</u>

Report No. : T131114S02 Page <u>10</u> of <u>17</u>

Report No. : T131114S02 Page <u>11</u> of <u>17</u>

Report No. : T131114S02 Page <u>12</u> of <u>17</u>