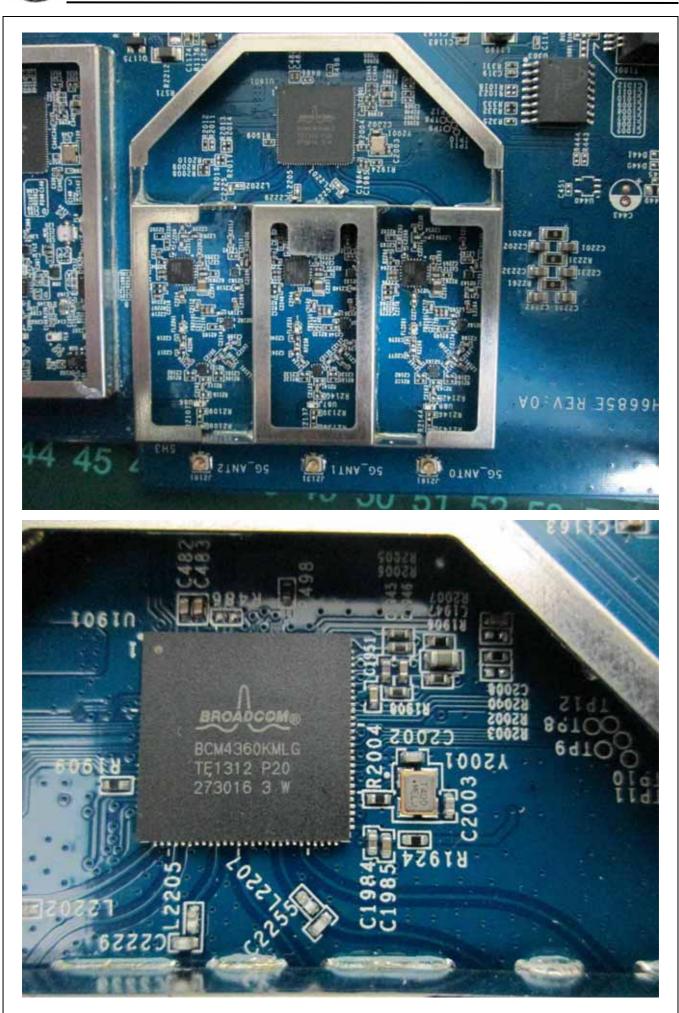

## Antenna Photo

Report No. : T131114S02 Page <u>15</u> of <u>17</u>

| Antenna | a 0 Pho | oto            |        |       |            |                       |                     |        |                  |            |                                                                                                                                                                                                                                                                                                                                                                                                                                                                                                                                                                                                                                                                                                     |
|---------|---------|----------------|--------|-------|------------|-----------------------|---------------------|--------|------------------|------------|-----------------------------------------------------------------------------------------------------------------------------------------------------------------------------------------------------------------------------------------------------------------------------------------------------------------------------------------------------------------------------------------------------------------------------------------------------------------------------------------------------------------------------------------------------------------------------------------------------------------------------------------------------------------------------------------------------|
|         |         | - Sector       |        |       |            | 1.00                  |                     |        |                  | 1 Carton   |                                                                                                                                                                                                                                                                                                                                                                                                                                                                                                                                                                                                                                                                                                     |
|         | -       |                |        |       |            |                       |                     |        |                  |            | +                                                                                                                                                                                                                                                                                                                                                                                                                                                                                                                                                                                                                                                                                                   |
|         |         |                |        | 1000  | 1/3 3      | and the second second |                     |        |                  |            |                                                                                                                                                                                                                                                                                                                                                                                                                                                                                                                                                                                                                                                                                                     |
|         | _       |                |        |       |            |                       | -                   | ÷      | +                | +          | +                                                                                                                                                                                                                                                                                                                                                                                                                                                                                                                                                                                                                                                                                                   |
|         |         |                |        |       |            | 122                   |                     |        |                  |            |                                                                                                                                                                                                                                                                                                                                                                                                                                                                                                                                                                                                                                                                                                     |
|         |         |                |        |       |            |                       |                     |        |                  |            |                                                                                                                                                                                                                                                                                                                                                                                                                                                                                                                                                                                                                                                                                                     |
|         |         |                |        |       |            |                       |                     |        |                  |            |                                                                                                                                                                                                                                                                                                                                                                                                                                                                                                                                                                                                                                                                                                     |
|         |         |                |        |       |            |                       |                     |        |                  |            |                                                                                                                                                                                                                                                                                                                                                                                                                                                                                                                                                                                                                                                                                                     |
|         |         |                |        |       |            |                       |                     |        |                  | 1          | Т                                                                                                                                                                                                                                                                                                                                                                                                                                                                                                                                                                                                                                                                                                   |
|         |         |                | 350    |       |            | 1.                    |                     |        |                  |            |                                                                                                                                                                                                                                                                                                                                                                                                                                                                                                                                                                                                                                                                                                     |
|         |         |                |        |       |            |                       | 1                   |        |                  | -          | +                                                                                                                                                                                                                                                                                                                                                                                                                                                                                                                                                                                                                                                                                                   |
| 150     |         | and the second |        |       | 3          |                       |                     |        |                  |            |                                                                                                                                                                                                                                                                                                                                                                                                                                                                                                                                                                                                                                                                                                     |
|         |         |                |        |       |            |                       |                     |        |                  |            | ┡                                                                                                                                                                                                                                                                                                                                                                                                                                                                                                                                                                                                                                                                                                   |
|         |         |                |        |       | 1.1.1      |                       |                     |        |                  |            | K                                                                                                                                                                                                                                                                                                                                                                                                                                                                                                                                                                                                                                                                                                   |
|         |         | No. W.         |        |       |            |                       |                     |        |                  |            | 4                                                                                                                                                                                                                                                                                                                                                                                                                                                                                                                                                                                                                                                                                                   |
|         |         |                | 1      | 100   |            |                       |                     | K      |                  |            |                                                                                                                                                                                                                                                                                                                                                                                                                                                                                                                                                                                                                                                                                                     |
|         |         |                | 100    |       | Low        |                       | and                 |        |                  |            |                                                                                                                                                                                                                                                                                                                                                                                                                                                                                                                                                                                                                                                                                                     |
|         |         |                |        |       |            |                       | 17                  |        |                  |            | +                                                                                                                                                                                                                                                                                                                                                                                                                                                                                                                                                                                                                                                                                                   |
|         |         |                |        | 100   |            | 1                     | 1                   | 20     |                  | 2 de       |                                                                                                                                                                                                                                                                                                                                                                                                                                                                                                                                                                                                                                                                                                     |
|         |         |                |        |       | -          |                       | -                   |        |                  |            | +                                                                                                                                                                                                                                                                                                                                                                                                                                                                                                                                                                                                                                                                                                   |
|         |         |                |        |       |            | 1000                  | 1 Date              |        | 12.5             | 1000       |                                                                                                                                                                                                                                                                                                                                                                                                                                                                                                                                                                                                                                                                                                     |
|         |         | 1.4            |        | 100   |            |                       |                     |        |                  |            |                                                                                                                                                                                                                                                                                                                                                                                                                                                                                                                                                                                                                                                                                                     |
|         | -       |                |        | 1.00  |            |                       |                     |        | 1 Acres          | 1          |                                                                                                                                                                                                                                                                                                                                                                                                                                                                                                                                                                                                                                                                                                     |
|         |         |                | 1000   |       | $L \sim 1$ |                       | 1                   |        |                  |            |                                                                                                                                                                                                                                                                                                                                                                                                                                                                                                                                                                                                                                                                                                     |
|         |         |                |        |       |            | T                     |                     |        |                  |            |                                                                                                                                                                                                                                                                                                                                                                                                                                                                                                                                                                                                                                                                                                     |
|         |         |                |        | 100   |            |                       |                     |        |                  |            |                                                                                                                                                                                                                                                                                                                                                                                                                                                                                                                                                                                                                                                                                                     |
|         | -       |                |        |       |            |                       |                     |        |                  |            |                                                                                                                                                                                                                                                                                                                                                                                                                                                                                                                                                                                                                                                                                                     |
|         |         |                |        |       |            |                       |                     |        |                  |            |                                                                                                                                                                                                                                                                                                                                                                                                                                                                                                                                                                                                                                                                                                     |
|         | -       |                | 176    |       |            |                       |                     |        |                  | The second |                                                                                                                                                                                                                                                                                                                                                                                                                                                                                                                                                                                                                                                                                                     |
|         | 112     |                | 14.1   |       | 1250       |                       |                     |        |                  | 20-1       |                                                                                                                                                                                                                                                                                                                                                                                                                                                                                                                                                                                                                                                                                                     |
|         |         |                | -      |       |            |                       |                     |        |                  |            |                                                                                                                                                                                                                                                                                                                                                                                                                                                                                                                                                                                                                                                                                                     |
|         |         |                | 100    |       | 1.2        |                       |                     |        |                  |            |                                                                                                                                                                                                                                                                                                                                                                                                                                                                                                                                                                                                                                                                                                     |
|         |         |                |        |       |            | - 01                  | 50.513.05<br>AA     | AT REV | H9943E           | WODEF C    |                                                                                                                                                                                                                                                                                                                                                                                                                                                                                                                                                                                                                                                                                                     |
| 12-     |         | -              |        |       | -          | 0-4<br>EZTEN          | 50' 5 102<br>26: V0 | ED OND | And Personnel of |            |                                                                                                                                                                                                                                                                                                                                                                                                                                                                                                                                                                                                                                                                                                     |
|         |         | 1              |        |       | 1002       |                       |                     |        |                  | -          |                                                                                                                                                                                                                                                                                                                                                                                                                                                                                                                                                                                                                                                                                                     |
|         |         |                |        |       |            |                       |                     |        |                  |            |                                                                                                                                                                                                                                                                                                                                                                                                                                                                                                                                                                                                                                                                                                     |
|         | -       |                | A.S.   | Call. | 1 m        |                       | -                   |        |                  |            |                                                                                                                                                                                                                                                                                                                                                                                                                                                                                                                                                                                                                                                                                                     |
|         |         |                |        |       |            |                       | 7                   |        |                  |            |                                                                                                                                                                                                                                                                                                                                                                                                                                                                                                                                                                                                                                                                                                     |
|         |         |                | at a l |       |            |                       | 1                   |        |                  | ANK .      |                                                                                                                                                                                                                                                                                                                                                                                                                                                                                                                                                                                                                                                                                                     |
|         |         |                |        |       |            | -                     |                     |        |                  |            |                                                                                                                                                                                                                                                                                                                                                                                                                                                                                                                                                                                                                                                                                                     |
|         |         |                |        |       |            | 1 TA                  | Sec.                |        | - Stally         | R St.      |                                                                                                                                                                                                                                                                                                                                                                                                                                                                                                                                                                                                                                                                                                     |
|         |         |                |        |       |            |                       |                     |        |                  |            | and the second se |
|         |         |                |        | 128   |            |                       |                     | 100 13 |                  | 1          |                                                                                                                                                                                                                                                                                                                                                                                                                                                                                                                                                                                                                                                                                                     |