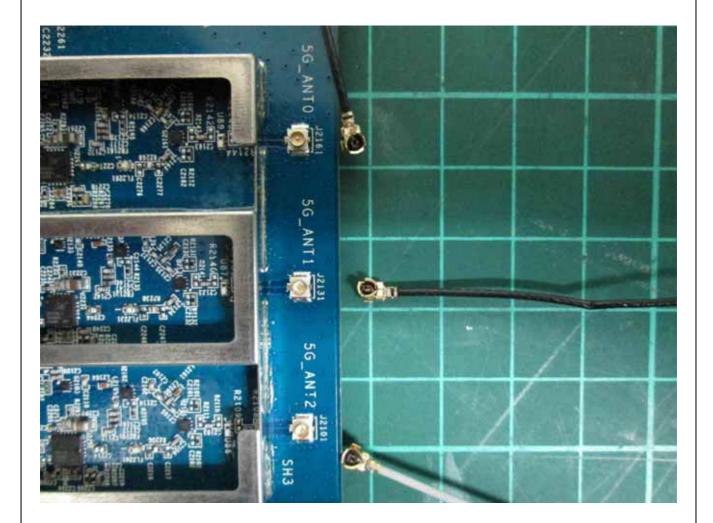

Report No. : T131114S02
Page <u>1</u> of <u>17</u>





Report No. : T131114S02 Page <u>2</u> of <u>17</u>





Report No. : T131114S02 Page <u>3</u> of <u>17</u>





Report No. : T131114S02 Page <u>4</u> of <u>17</u>





Report No. : T131114S02 Page <u>5</u> of <u>17</u>





Report No. : T131114S02
Page <u>6</u> of <u>17</u>





Report No. : T131114S02 Page <u>7</u> of <u>17</u>





Report No. : T131114S02
Page <u>8</u> of <u>17</u>





Report No. : T131114S02 Page <u>9</u> of <u>17</u>





Report No. : T131114S02 Page <u>10</u> of <u>17</u>





Report No. : T131114S02 Page <u>11</u> of <u>17</u>





Report No. : T131114S02 Page <u>12</u> of <u>17</u>





Report No. : T131114S02 Page <u>13</u> of <u>17</u>





## Antenna Photo





Report No. : T131114S02 Page <u>15</u> of <u>17</u>

| Antenna | a 0 Pho | oto            |        |       |            |                       |                     |        |                  |            |