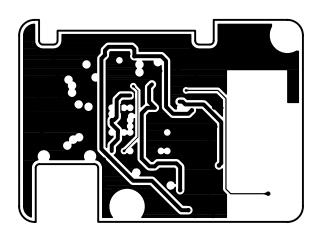

|            | JOB NAME    | GBTIPODN-ZM V1.1 |         |  |
|------------|-------------|------------------|---------|--|
| BILLIONTON | LAYER       | L3-POWER         |         |  |
|            | DATE        | 96.01.30         | 4 LAYER |  |
|            | DRAWING VER |                  | V1.0    |  |