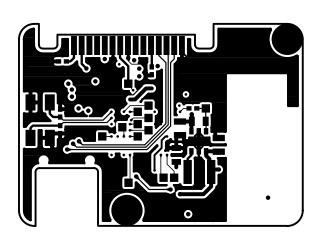

|            | JOB NAME GBTIPODN-ZM |             |         |
|------------|----------------------|-------------|---------|
|            | LAYER                | ARTWORK-BTM |         |
| BILLIONTON | DATE                 | 96.01.30    | 4 LAYER |
|            | DRAWING VER          |             | V1.0    |