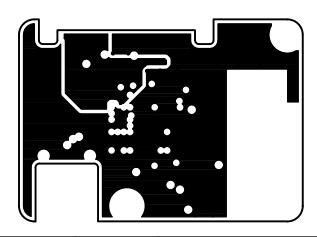

|            | JOB NAME    | GBTIPODN-ZM V1.1 |         |  |
|------------|-------------|------------------|---------|--|
| BILLIONTON | LAYER       | L2-GND           |         |  |
|            | DATE        | 96.01.30         | 4 LAYER |  |
|            | DRAWING VER |                  | V1.0    |  |