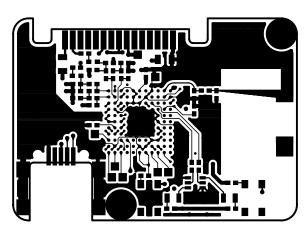

|            | JOB NAME    | GBTIPODN-ZM V1.1 |         |
|------------|-------------|------------------|---------|
|            | LAYER       | ARTWORK-TOP      |         |
| BILLIONTON | DATE        | 96.01.30         | 4 LAYER |
|            | DRAWING VER |                  | V1.0    |