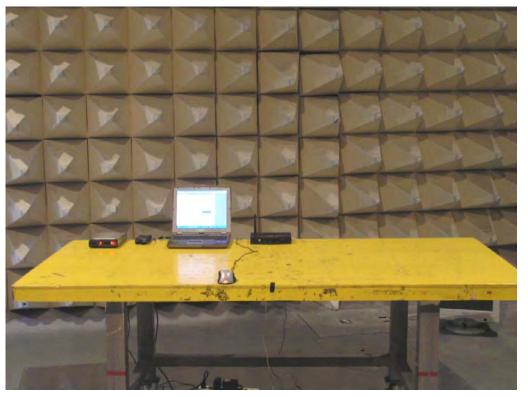

# 2. Photographs of Radiated Emissions Test Configuration

For radiated emissions below 30MHz

**FRONT VIEW** 

**REAR VIEW** 

Page No. : 4 of 6 FCC ID : BDN1058WL