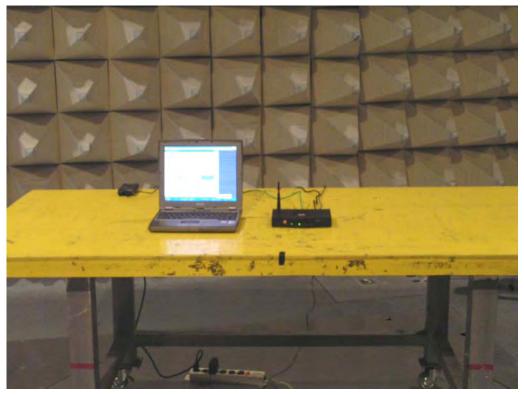

#### For radiated emissions above 30MHz

## **FRONT VIEW**

**REAR VIEW** 

Page No. : 5 of 6 FCC ID : BDN1058WL