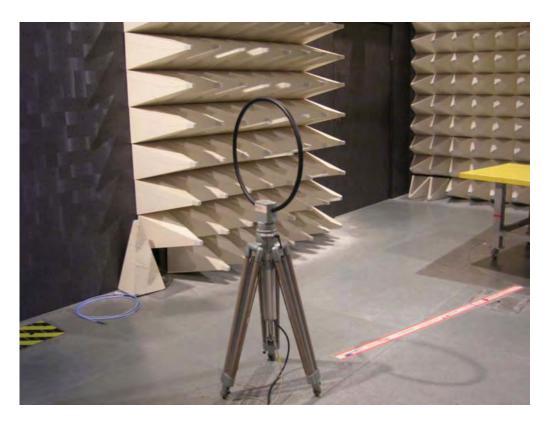

# 2. Photographs of Radiated Emissions Test Configuration

For radiated emissions below 30MHz

**FRONT VIEW** 

**REAR VIEW** 

Page No. : 4 of 6 FCC ID : BDN1058WL