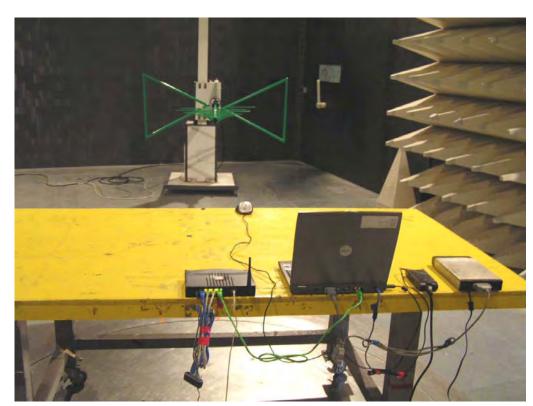

#### For radiated emissions above 30MHz

## **FRONT VIEW**

**REAR VIEW** 

Page No. : 5 of 6 FCC ID : BDN1058WL