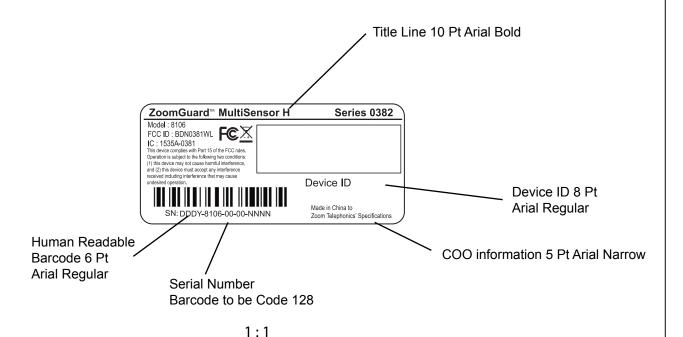

NOTES:

Material: Black Text on white Polyester or equivalent. Adhesive: Permanent Self Adhesive

Device ID: Arrayant Device ID to be added onto label during Manufacturing process using P/N 36368

Serial Number Format: The Zoom serial number will be of the Format

DDDY-XXXX-XXXX-NNNN where:

DDD = the Julian date of the day manufacture. Example January 1 is 001,

Feb 1 is 032, December 31 = 365. Tolerance =  $\pm$  4 days

Y= the significant digit of the Year of manufacture. Example 2010 = 0,

2011=1, 2017=7.

XXXX-XX-XXXX = the exact SKU Number of the Product.

NNNN = a sequential number from 0001

to 9999 that indicates the number of the units produced of that type on that day

Sheets 2 and 3 are artwork Label Size: 2.75 " x 1.25"