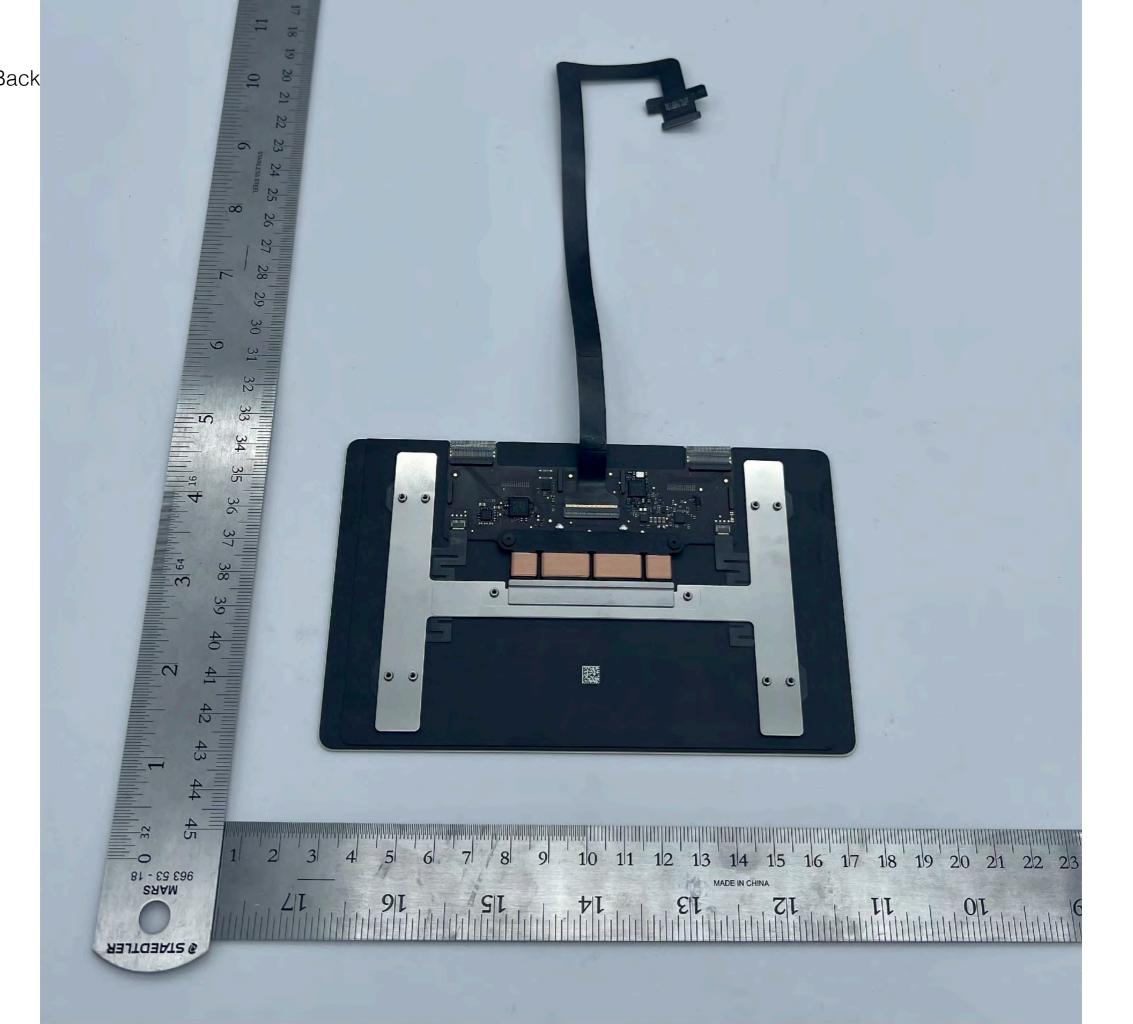

KB Daughter Board without shields-Eront

A2941 Multi-touch Trackpad- Front 7 8 9 10 11 12 13 14 15 16 17 18 19 20 21 22 23 2 **SAAM** 81 - 63 699 RELITER 6

## **A2941**Multi-touch Trackpad- Back