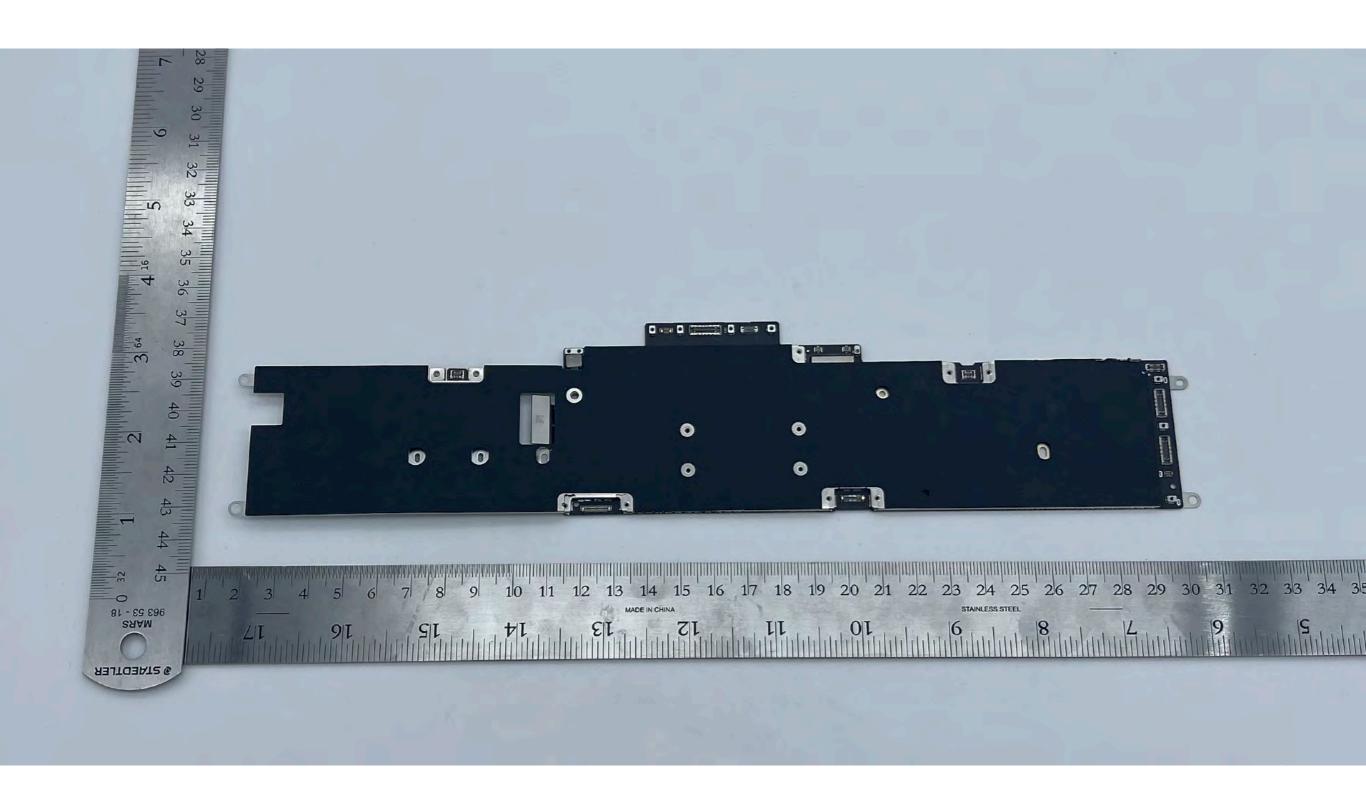

**A2941**MLB with shields- Front

MLB with shields- Back

A2941

MLB without shields- Front

A2941

MLB without shields- Back

**A2941**KB Daughter Board-Front

**A2941**KB Daughter
BoardBack