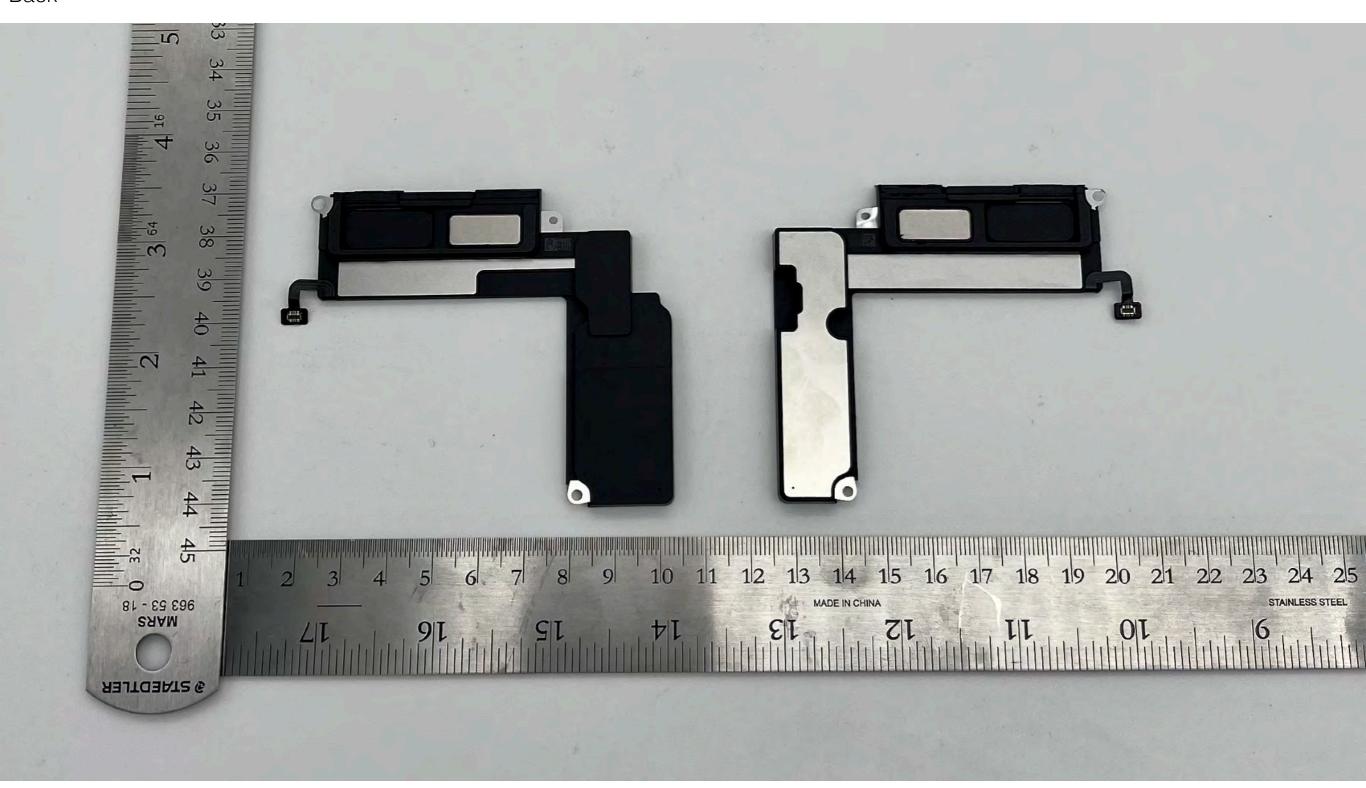

A2941 WF1 and WF2 antenna-

Front

A2941

WF1 and WF2 antenna-Back

A2941

Speaker Structures-

A2941

Speaker structures-Back