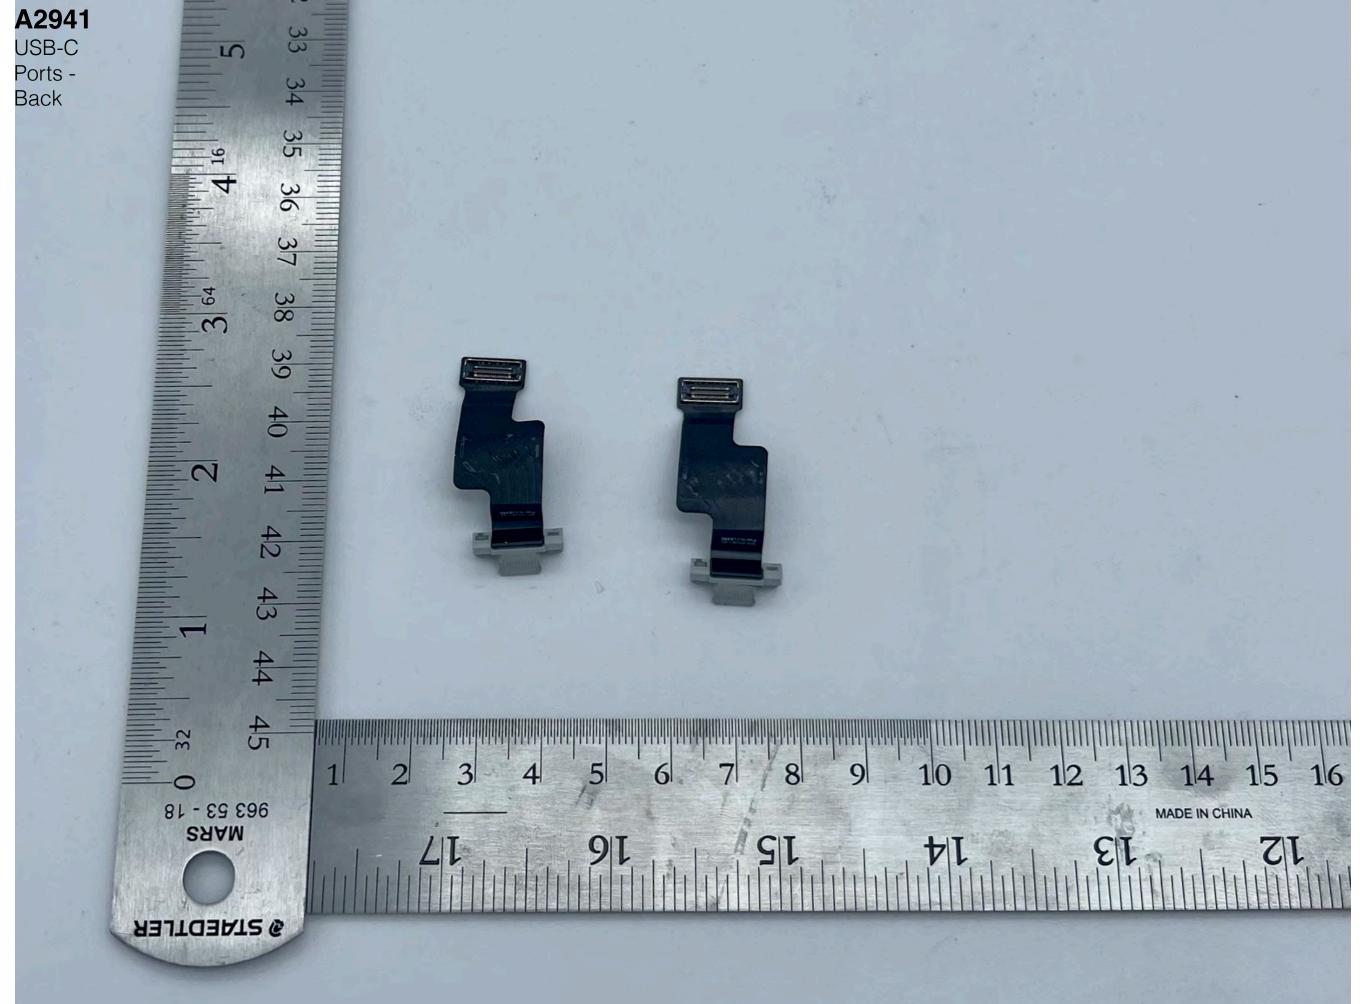

A2941 WF1 and WF2 antenna-

Front

A2941

WF1 and WF2 antenna-Back

A2941

Speaker Structures-

A2941

Speaker structures-Back