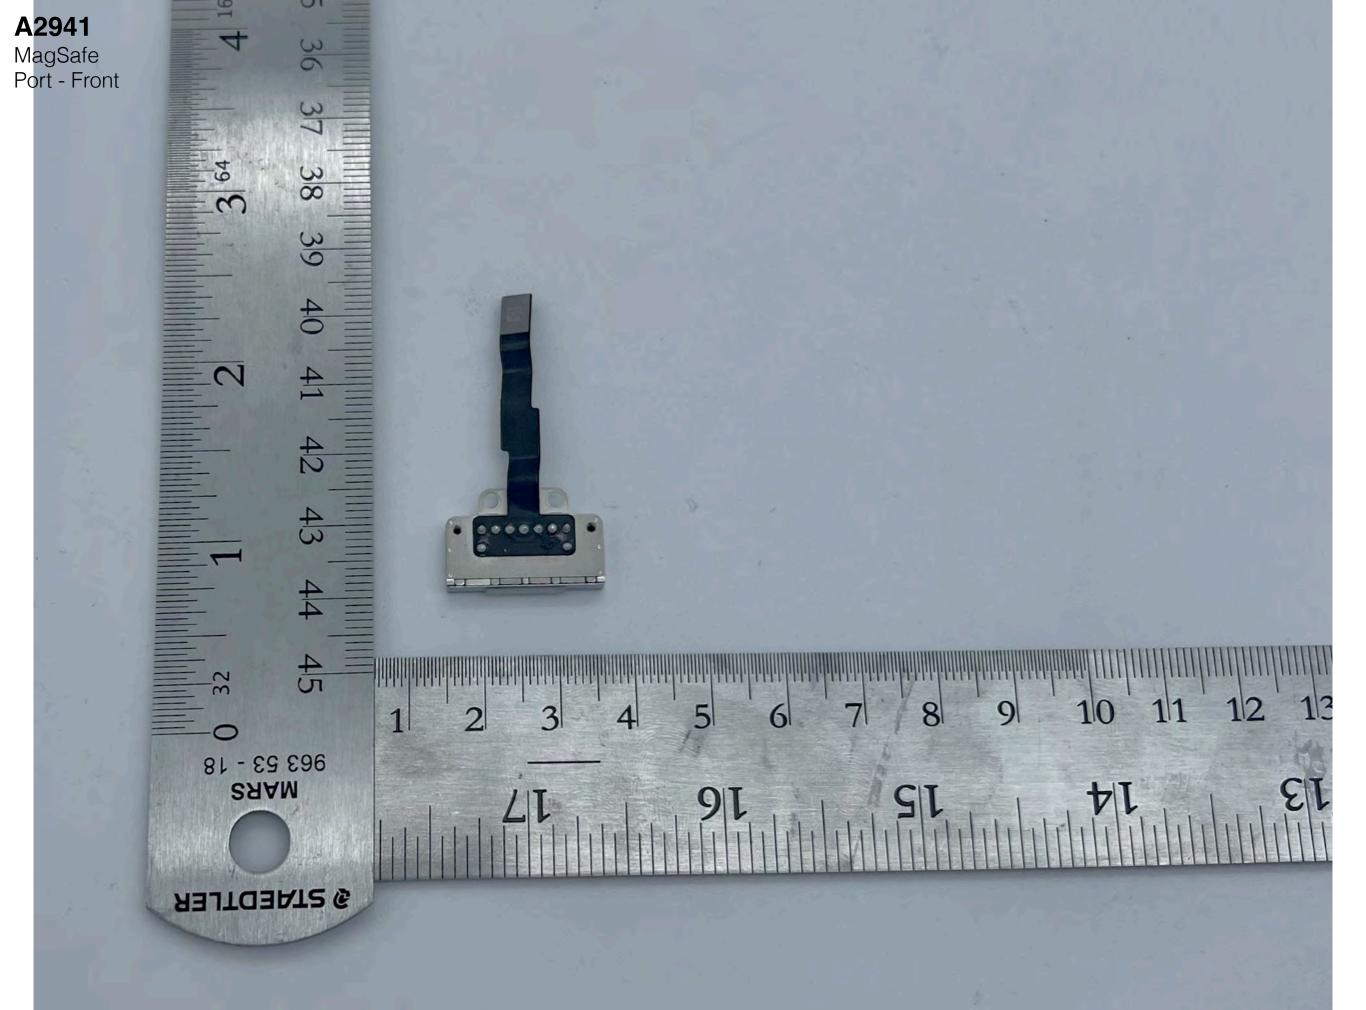

A2941 WF1 and WF2 antenna-

Front

A2941

WF1 and WF2 antenna-Back

A2941

Speaker Structures-

A2941

Speaker structures-Back