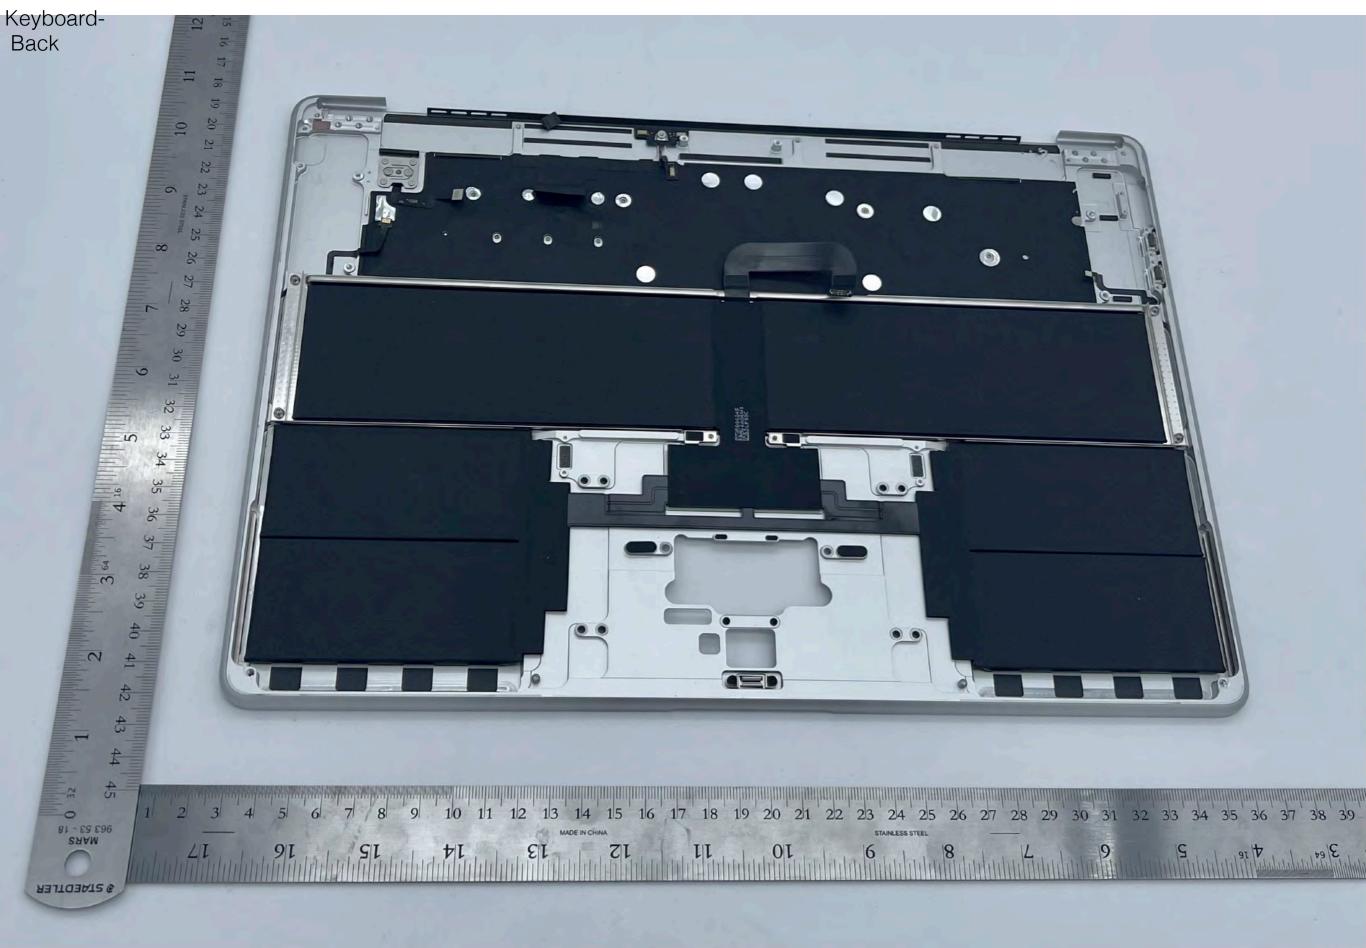

**A2941**MLB with shields- Front

MLB with shields- Back

A2941

MLB without shields- Front

A2941

MLB without shields- Back

**A2941**KB Daughter Board-Front

**A2941**KB Daughter
BoardBack