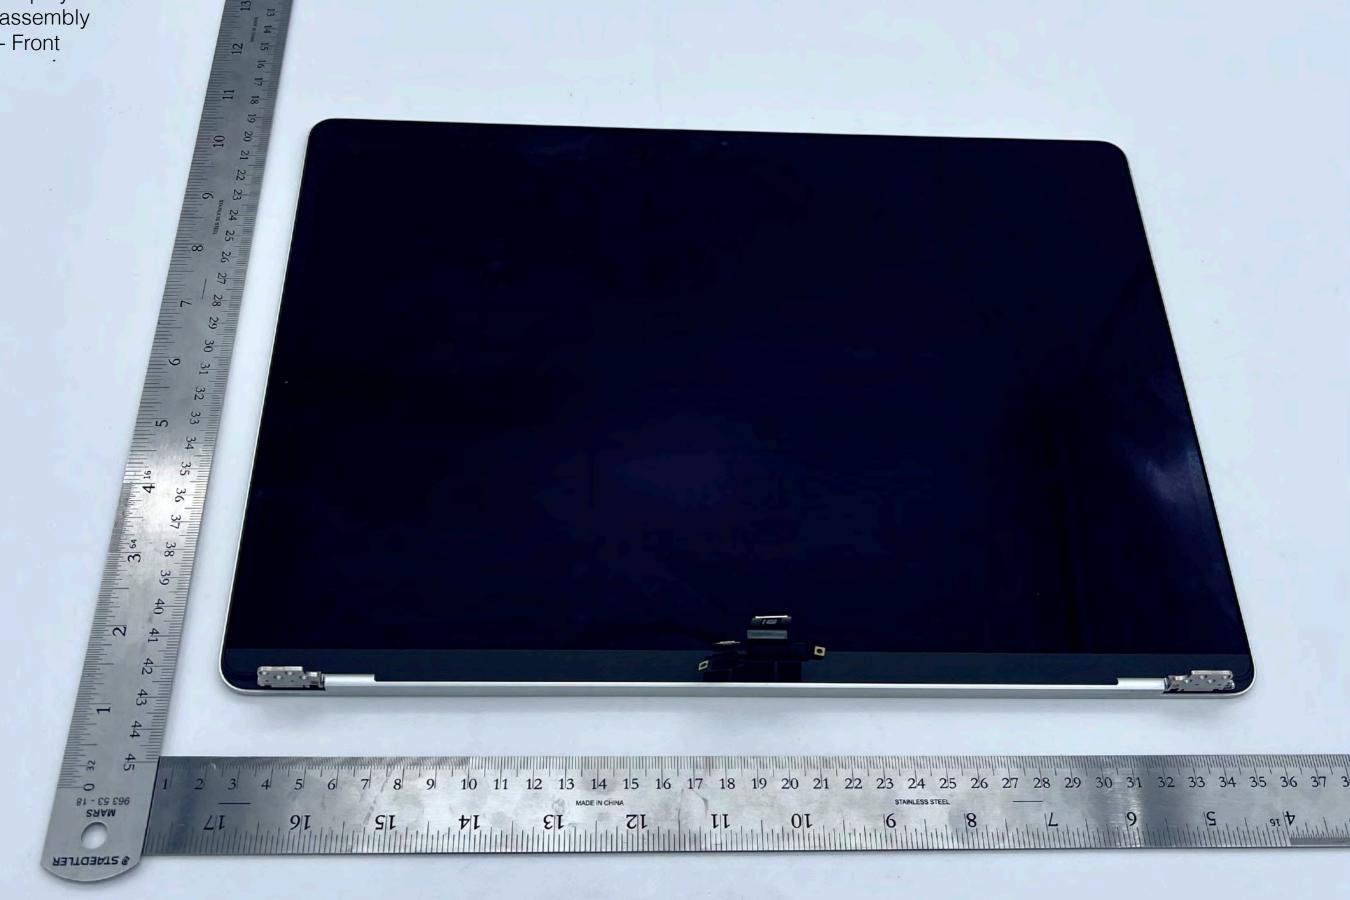

## A2941 Display assembly 12 13 14 15 16 17 18 19 20 21 22 23 24 25 26 - Front 27 28

A2941 Display assembly 12 13 14 15 16 17 18 19 20 21 22 23 24 25 26 8 - Back 28 29 30 31 3 64 7 4 16 34 35 36 37 8 39 40 41 42 N 43 45 8 9 10 11 12 13 14 15 16 17 18 19 20 21 22 23 24 25 26 27 28 29 30 31 32 33 34 35 36 37 38 39 40 32 87 - 62 636 **∂** STAEDTLER