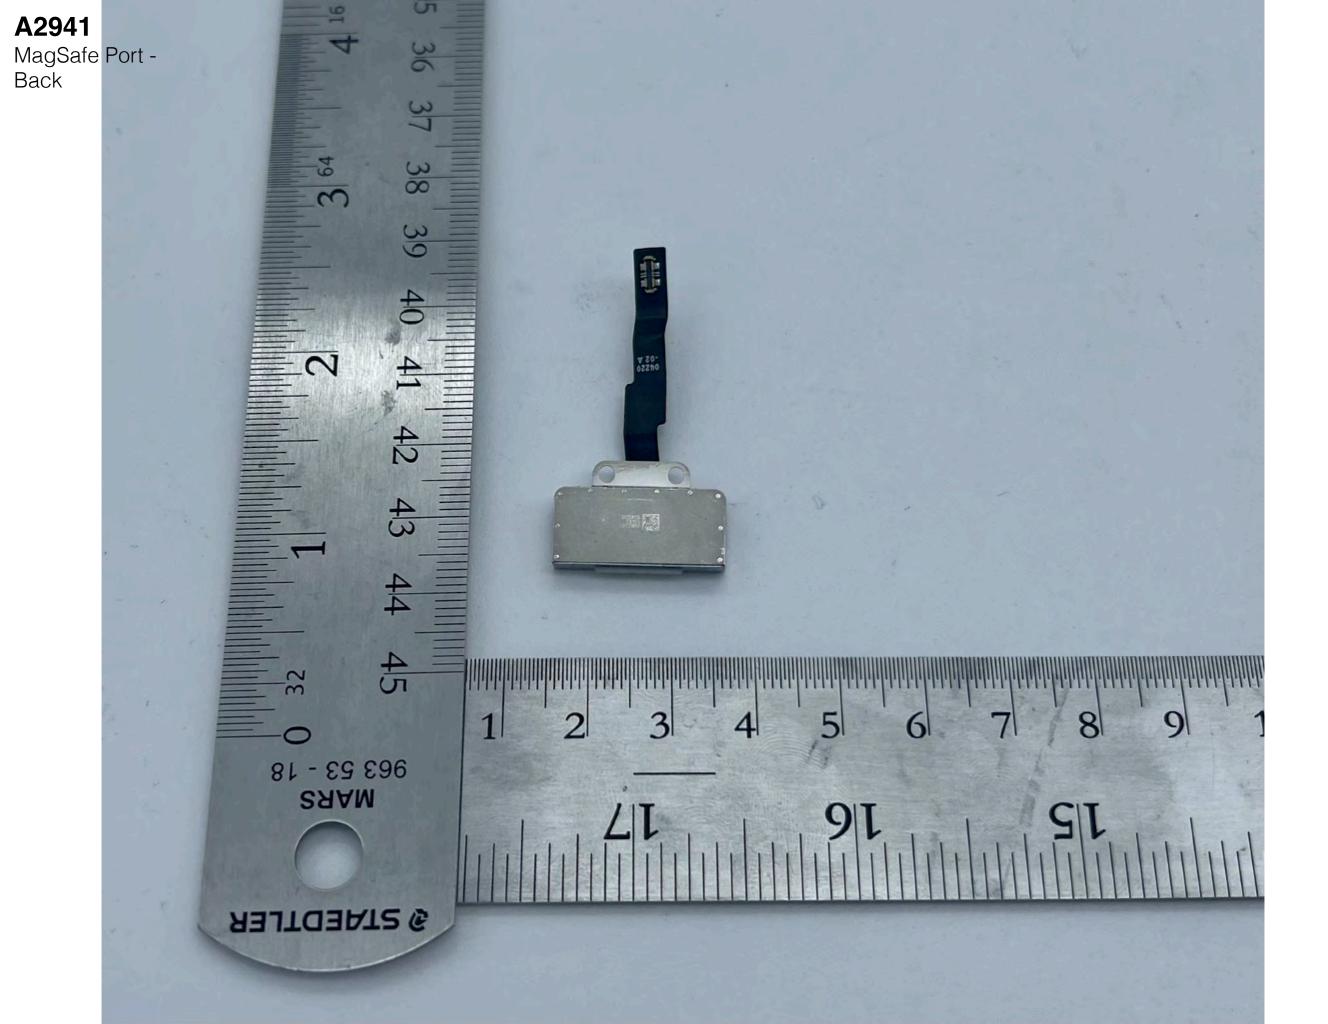

A2941 WF1 and WF2 antenna-

Front

A2941

WF1 and WF2 antenna-Back

A2941

Speaker Structures-

A2941

Speaker structures-Back