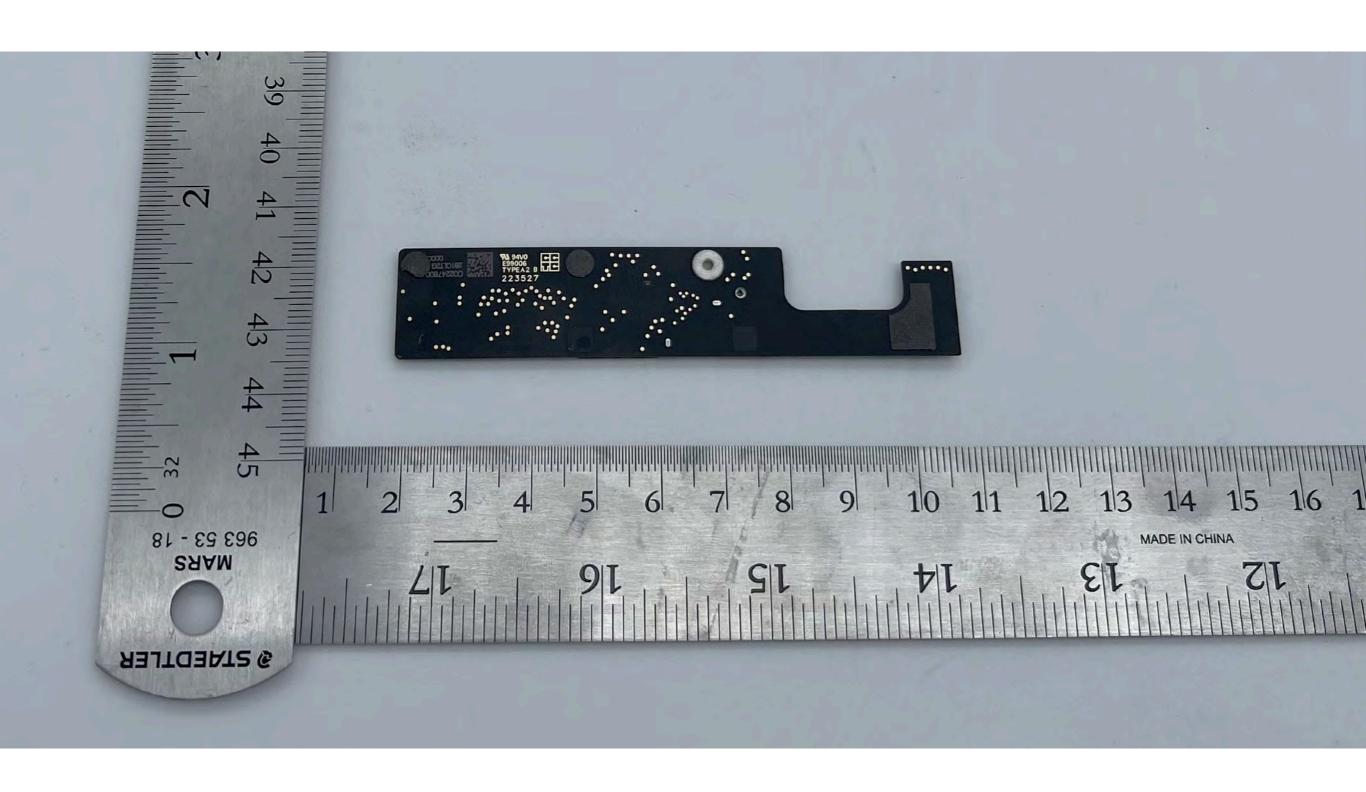

**A2941**MLB with shields- Front

MLB with shields- Back

A2941

MLB without shields- Front

A2941

MLB without shields- Back

**A2941**KB Daughter Board-Front

**A2941**KB Daughter
BoardBack