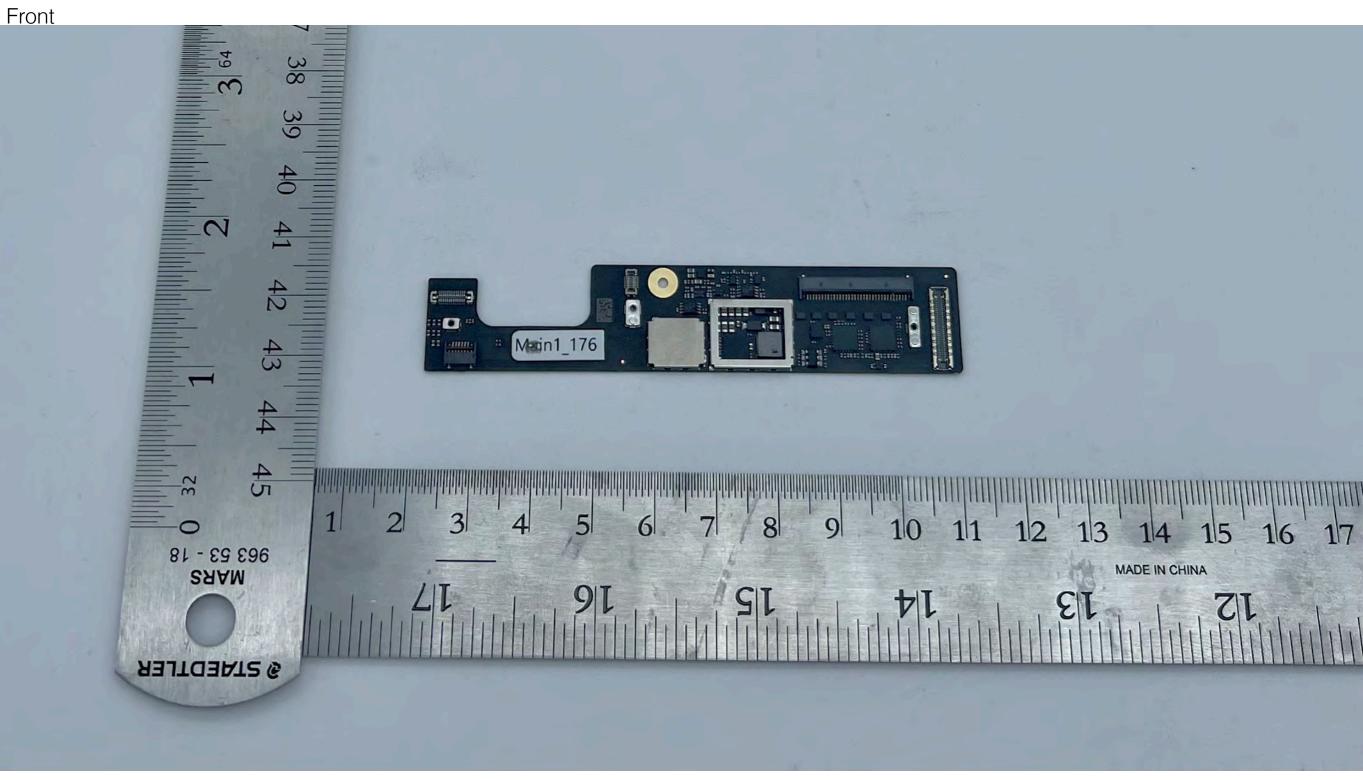

**A2941**MLB with shields- Front

MLB with shields- Back

A2941

MLB without shields- Front

A2941

MLB without shields- Back

**A2941**KB Daughter Board-Front

**A2941**KB Daughter
BoardBack