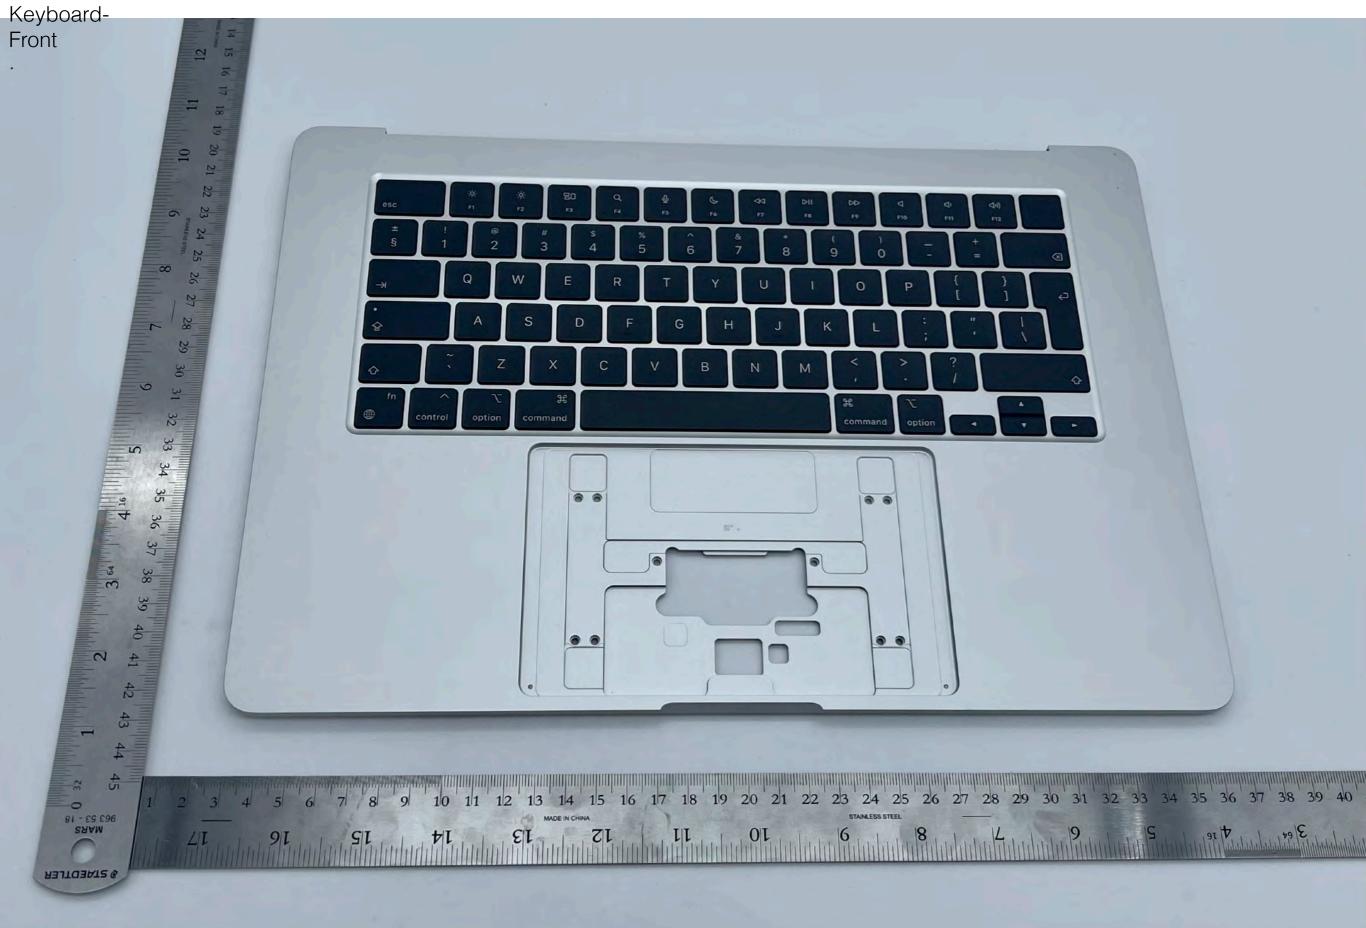

## A2941 Display assembly 12 13 14 15 16 17 18 19 20 21 22 23 24 25 26 - Front 27 28

A2941 Display assembly 12 13 14 15 16 17 18 19 20 21 22 23 24 25 26 8 - Back 28 29 30 31 3 64 7 4 16 34 35 36 37 8 39 40 41 42 N 43 45 8 9 10 11 12 13 14 15 16 17 18 19 20 21 22 23 24 25 26 27 28 29 30 31 32 33 34 35 36 37 38 39 40 32 87 - 62 636 **∂** STAEDTLER