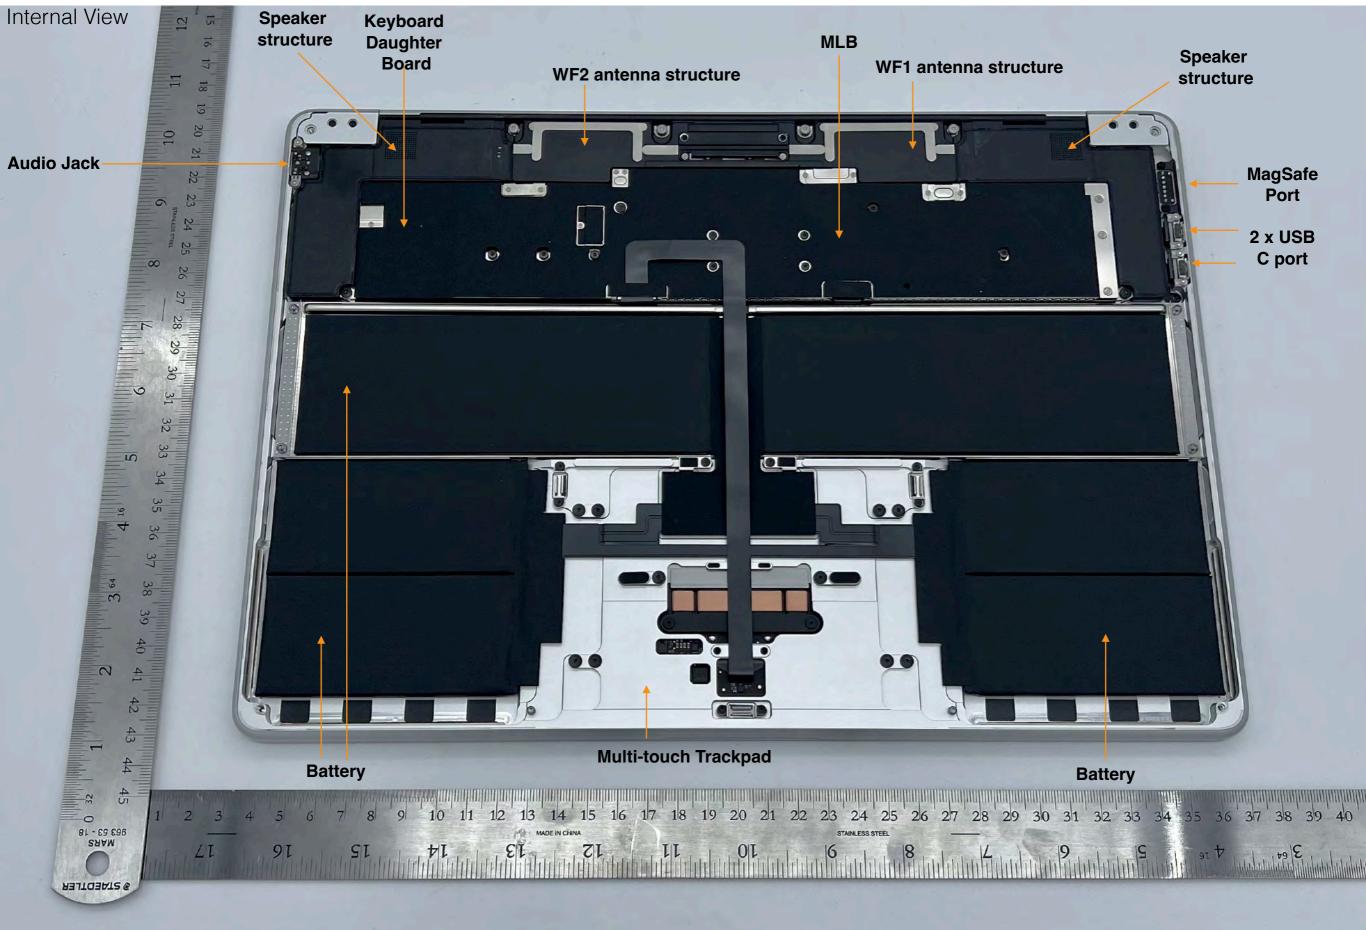

A2941 WF1 and WF2 antenna-

Front

A2941

WF1 and WF2 antenna-Back

A2941

Speaker Structures-

A2941

Speaker structures-Back

**A2941**MLB with shields- Front

MLB with shields- Back

A2941

MLB without shields- Front

A2941

MLB without shields- Back

**A2941**KB Daughter Board-Front

**A2941**KB Daughter
BoardBack

KB Daughter Board without shields-Eront

A2941 Multi-touch Trackpad- Front 7 8 9 10 11 12 13 14 15 16 17 18 19 20 21 22 23 2 **SAAM** 81 - 63 699 RELITER 6

## **A2941**Multi-touch Trackpad- Back