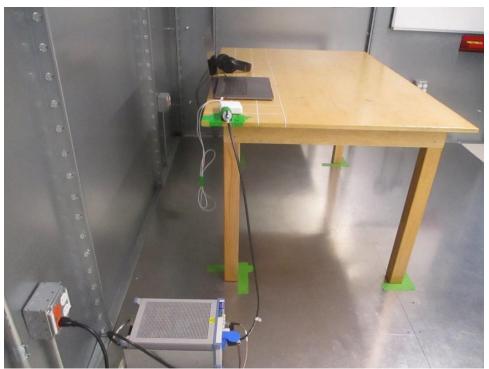

Figure 7: 1-18GHz Test Setup (Front View)

Figure 8: 1-18GHz Test Setup (Rear View)

| element 🤅          | Apple Inc. FCC ID: BCGA2924, IC: 579C-A2924 | Model/HVIN: A2924 |
|--------------------|---------------------------------------------|-------------------|
| Test Set-Up Photos | EUT Type: Wireless Headphones               | Page 4 of 13      |
|                    |                                             | V 10.3 03/15/2021 |