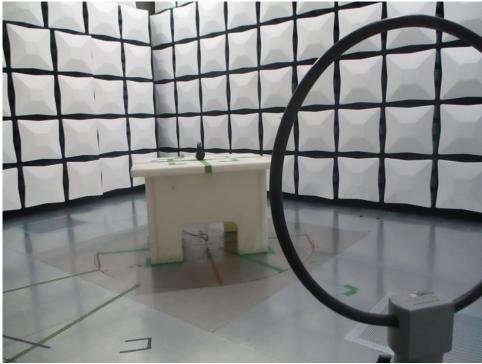

Figure 11: 30MHz-1GHz Test Setup (Front View)

Figure 12: 30MHz-1GHz Test Setup (Rear View)

| element 🤅          | Apple Inc. FCC ID: BCGA2924, IC: 579C-A2924 | Model/HVIN: A2924 |
|--------------------|---------------------------------------------|-------------------|
| Test Set-Up Photos | EUT Type: Wireless Headphones               | Page 6 of 13      |
|                    |                                             | V 10.3 03/15/2021 |