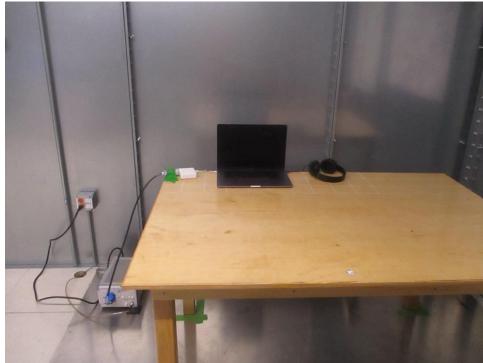

Figure 5: 1-18GHz Test Setup (Front View)

Figure 6: 1-18GHz Test Setup (Rear View)

| element            | Apple Inc. FCC ID: BCGA2924, IC: 579C-A2924 | Model/HVIN: A2924 |
|--------------------|---------------------------------------------|-------------------|
| Test Set-Up Photos | EUT Type: Wireless Headphones               | Page 3 of 13      |
|                    |                                             | V 10.3 03/15/2021 |