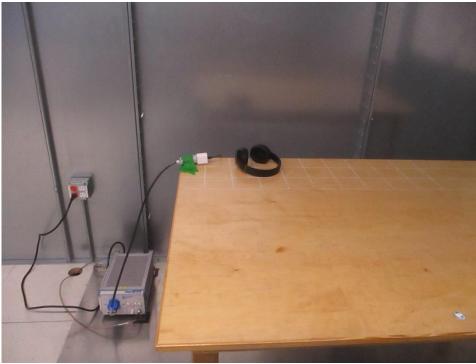

## **TEST SETUP PHOTOGRAPHS**

Figure 1: AC Line Conducted Emissions (Front View)

Figure 2: AC Line Conducted Emissions (Side View)

| element 🤤          | Apple Inc. FCC ID: BCGA2924, IC: 579C-A2924 | Model/HVIN: A2924 |
|--------------------|---------------------------------------------|-------------------|
| Test Set-Up Photos | EUT Type: Wireless Headphones               | Page 1 of 13      |
|                    |                                             | V 10.3 03/15/2021 |