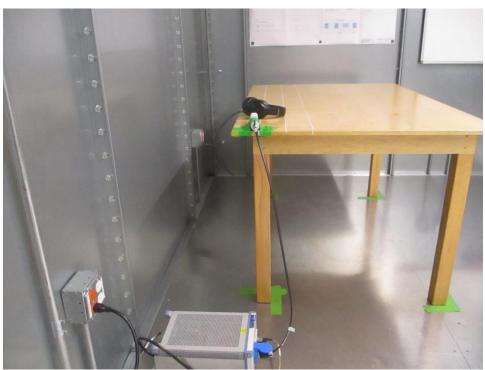

Figure 3: AC Line Conducted Emissions (Front View)

Figure 4: AC Line Conducted Emissions (Side View)

| element 🤤          | Apple Inc. FCC ID: BCGA2924, IC: 579C-A2924 | Model/HVIN: A2924 |
|--------------------|---------------------------------------------|-------------------|
| Test Set-Up Photos | EUT Type: Wireless Headphones               | Page 2 of 13      |
|                    |                                             | V 10.3 03/15/2021 |