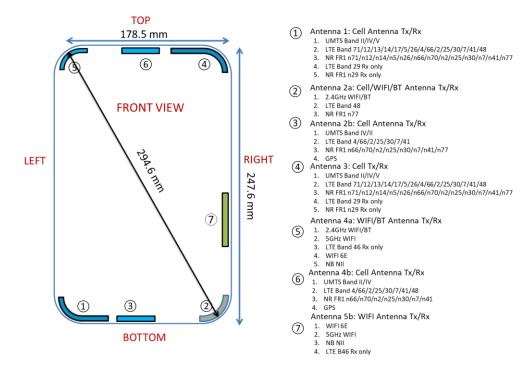

## APPENDIX B: DUT ANTENNA DIAGRAM & SAR TEST SETUP PHOTOGRAPHS

| FCC: BCGA2761             | SAR EVALUATION REPORT | Approved by: Technical Manager |
|---------------------------|-----------------------|--------------------------------|
| <b>DUT:</b> Tablet Device |                       | APPENDIX B:<br>Page 1 of 3     |

Note: Exact antenna dimensions and separation distances are shown in the Technical Descriptions.

Figure B-1
DUT Antenna Locations

| FCC: BCGA2761         | SAR EVALUATION REPORT | Approved by: Technical Manager |
|-----------------------|-----------------------|--------------------------------|
| DUT:<br>Tablet Device |                       | APPENDIX B:<br>Page 2 of 3     |