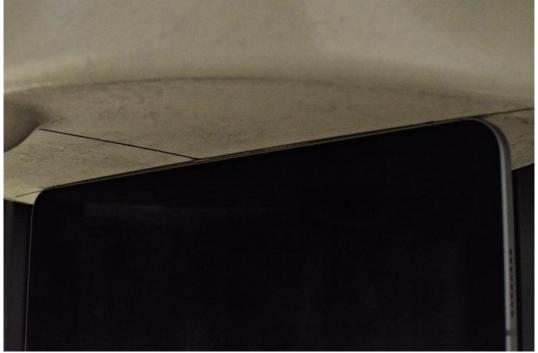

SAR Test Setup Photo 5: Right Edge at 0.0 cm - Antenna 2a

| FCC: BCGA2761         | SAR EVALUATION REPORT | Approved by: Technical Manager |
|-----------------------|-----------------------|--------------------------------|
| DUT:<br>Tablet Device |                       | APPENDIX B:<br>Page 3 of 3     |