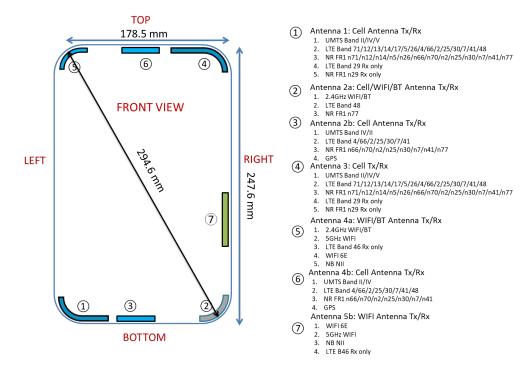

## APPENDIX B: DUT ANTENNA DIAGRAM & SAR TEST SETUP PHOTOGRAPHS

| FCC: BCGA2761             | SAR EVALUATION REPORT | Approved by: Technical Manager |
|---------------------------|-----------------------|--------------------------------|
| <b>DUT:</b> Tablet Device |                       | APPENDIX B:<br>Page 1 of 5     |

Note: Exact antenna dimensions and separation distances are shown in the Technical Descriptions.

Figure B-1
DUT Antenna Locations

| FCC: BCGA2761         | SAR EVALUATION REPORT | Approved by: Technical Manager |
|-----------------------|-----------------------|--------------------------------|
| DUT:<br>Tablet Device |                       | APPENDIX B:<br>Page 2 of 5     |