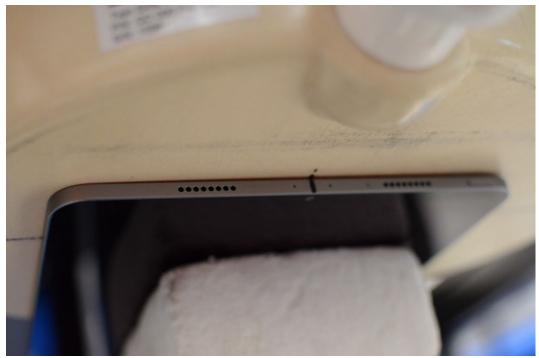

SAR Test Setup Photo 3: Top Edge at 0.0 cm

SAR Test Setup Photo 4: Bottom Edge at 0.0 cm

| FCC: BCGA2761         | SAR EVALUATION REPORT | Approved by: Technical Manager |
|-----------------------|-----------------------|--------------------------------|
| DUT:<br>Tablet Device |                       | APPENDIX B:<br>Page 4 of 5     |