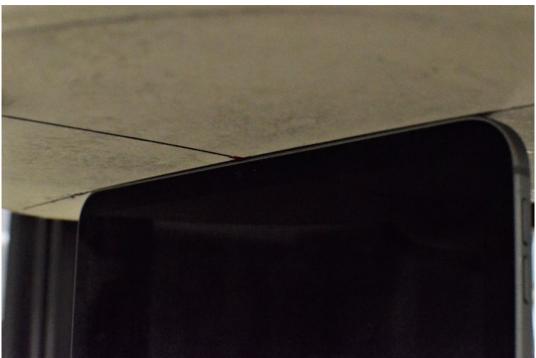

SAR Test Setup Photo 5: Right Edge at 0.0 cm

SAR Test Setup Photo 6: Left Edge at 0.0 cm

| FCC: BCGA2761         | SAR EVALUATION REPORT | Approved by: Technical Manager |
|-----------------------|-----------------------|--------------------------------|
| DUT:<br>Tablet Device |                       | APPENDIX B:<br>Page 5 of 5     |