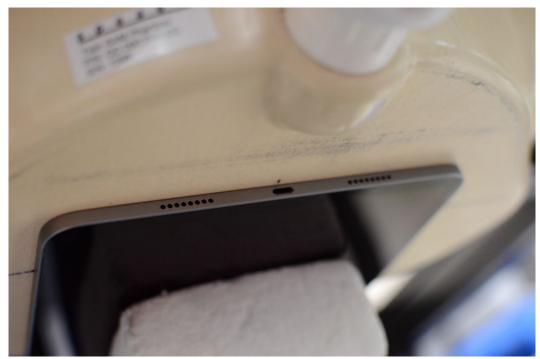

SAR Test Setup Photo 3: Top Edge at 0.0 cm

SAR Test Setup Photo 4: Bottom Edge at 0.0 cm

| FCC: BCGA2761         | SAR EVALUATION REPORT | Approved by: Technical Manager |
|-----------------------|-----------------------|--------------------------------|
| DUT:<br>Tablet Device |                       | APPENDIX B:<br>Page 4 of 5     |