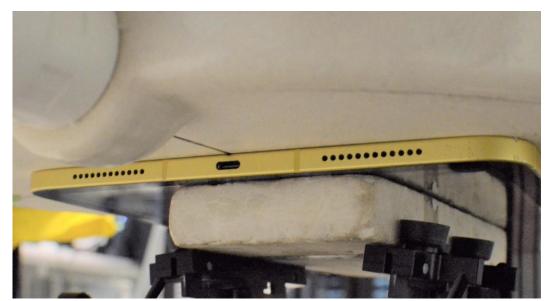

SAR Test Setup Photo 1: Body, Back Side at 0.0 cm - Antenna 3b/4

SAR Test Setup Photo 2: Body, Back Side at 0.0 cm - Antenna 1a/2a

| FCC ID: BCGA2757 | SAR EVALUATION REPORT | Approved by: Technical Manager |
|------------------|-----------------------|--------------------------------|
| DUT Type:        |                       | APPENDIX E:                    |
| Tablet Device    |                       | Page 3 of 5                    |