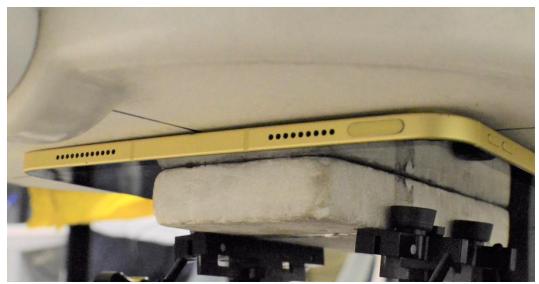

SAR Test Setup Photo 1: Body, Back Side at 0.0 cm - Antenna 3b/4

SAR Test Setup Photo 2: Body, Back Side at 0.0 cm - Antenna 1a/2a

| FCC ID: BCGA2757 | SAR EVALUATION REPORT | Approved by: Technical Manager |
|------------------|-----------------------|--------------------------------|
| DUT Type:        |                       | APPENDIX E:                    |
| Tablet Device    |                       | Page 3 of 5                    |