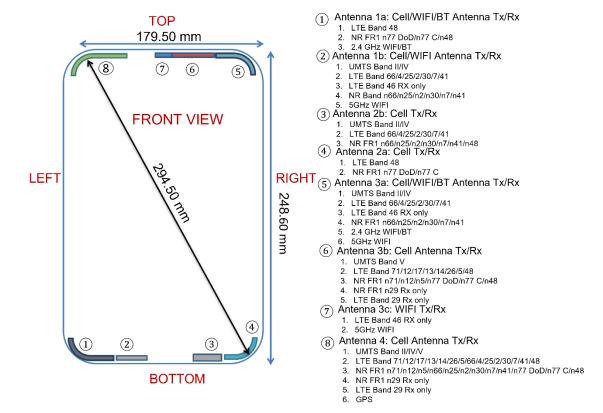

Note: Exact antenna dimensions and separation distances are shown in the Technical Descriptions in the FCC Filing.

Figure E-1
DUT Antenna Locations

s

| FCC ID: BCGA2757 | SAR EVALUATION REPORT | Approved by: Technical Manager |
|------------------|-----------------------|--------------------------------|
| DUT Type:        |                       | APPENDIX E:                    |
| Tablet Device    |                       | Page 2 of 5                    |