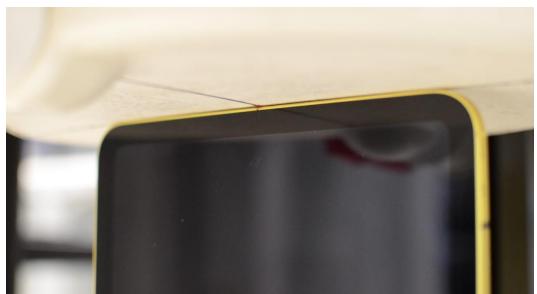

SAR Test Setup Photo 3: Body, Top Edge at 0.0 cm

SAR Test Setup Photo 4: Body, Bottom Edge at 0.0 cm

| FCC ID: BCGA2757 | SAR EVALUATION REPORT | Approved by: Technical Manager |
|------------------|-----------------------|--------------------------------|
| DUT Type:        |                       | APPENDIX E:                    |
| Tablet Device    |                       | Page 4 of 5                    |