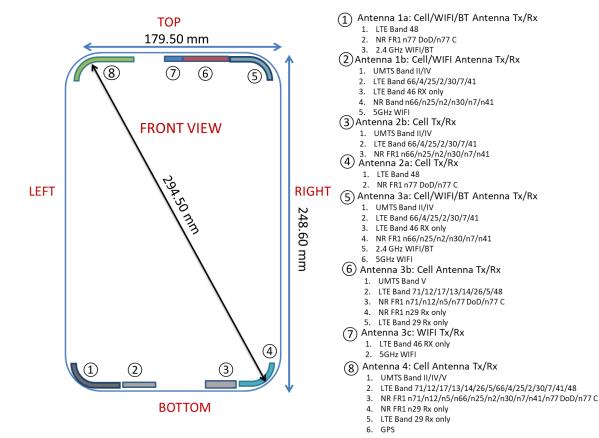

Note: Exact antenna dimensions and separation distances are shown in the Technical Descriptions in the FCC Filing.

Figure E-1
DUT Antenna Locations

| FCC ID: BCGA2757 | SAR EVALUATION REPORT | Approved by: Technical Manager |
|------------------|-----------------------|--------------------------------|
| DUT Type:        |                       | APPENDIX E:                    |
| Tablet Device    |                       | Page 2 of 5                    |