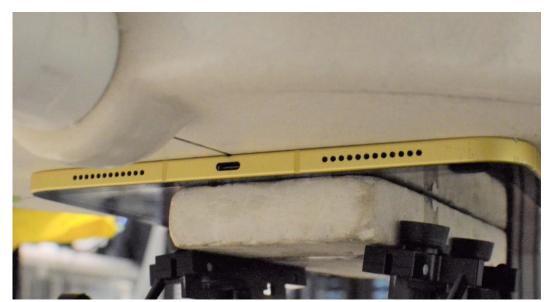

SAR Test Setup Photo 3: Body, Top Edge at 0.0 cm

SAR Test Setup Photo 4: Body, Bottom Edge at 0.0 cm

| FCC ID: BCGA2757 | SAR EVALUATION REPORT | Approved by: Technical Manager |
|------------------|-----------------------|--------------------------------|
| DUT Type:        |                       | APPENDIX E:                    |
| Tablet Device    |                       | Page 4 of 5                    |