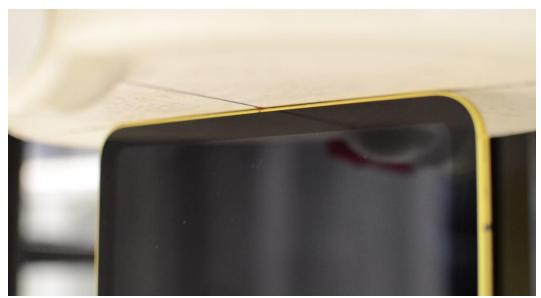

SAR Test Setup Photo 5: Body, Right Edge at 0.0 cm

SAR Test Setup Photo 6: Body, Left Edge at 0.0 cm

| FCC ID: BCGA2757 | SAR EVALUATION REPORT | Approved by:      |
|------------------|-----------------------|-------------------|
|                  |                       | Technical Manager |
| DUT Type:        |                       | APPENDIX E:       |
| Tablet Device    |                       | Page 5 of 5       |