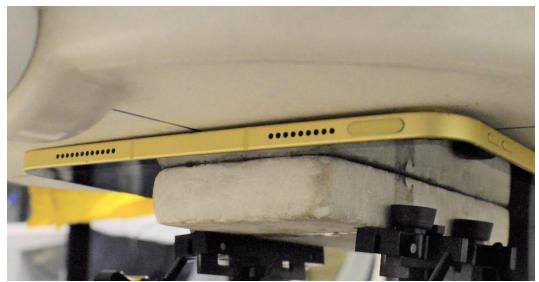

SAR Test Setup Photo 3: Body, Top Edge at 0.0 cm

SAR Test Setup Photo 4: Body, Bottom Edge at 0.0 cm

| FCC ID: BCGA2757 | SAR EVALUATION REPORT | Approved by: Technical Manager |
|------------------|-----------------------|--------------------------------|
| DUT Type:        |                       | APPENDIX E:                    |
| Tablet Device    |                       | Page 4 of 5                    |