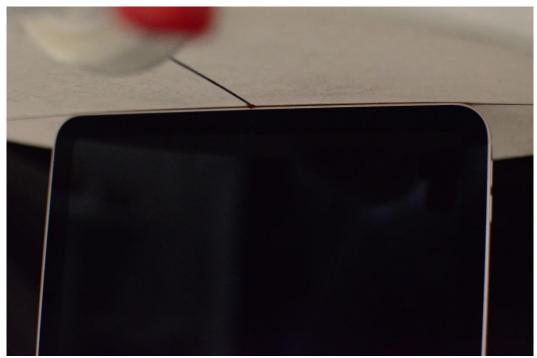

SAR Test Setup Photo 3: Body, Top Edge at 0.0 cm

SAR Test Setup Photo 4: Body, Bottom Edge at 0.0 cm

| FCC ID: BCGA2589               | SAR EVALUATION REPORT | Approved by: Quality Manager |
|--------------------------------|-----------------------|------------------------------|
| <b>DUT Type:</b> Tablet Device |                       | APPENDIX E:<br>Page 4 of 5   |