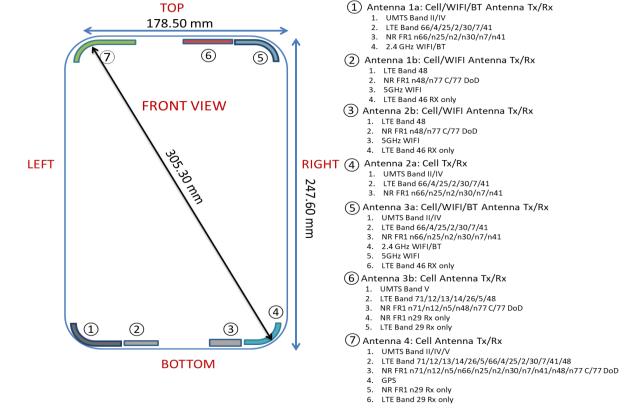

Figure E-1
DUT Antenna Locations

Note: Exact antenna dimensions and separation distances are shown in the Technical Descriptions in the FCC Filing.

| FCC ID: BCGA2589           | SAR EVALUATION REPORT | Approved by: Quality Manager |
|----------------------------|-----------------------|------------------------------|
| DUT Type:<br>Tablet Device |                       | APPENDIX E:<br>Page 2 of 5   |