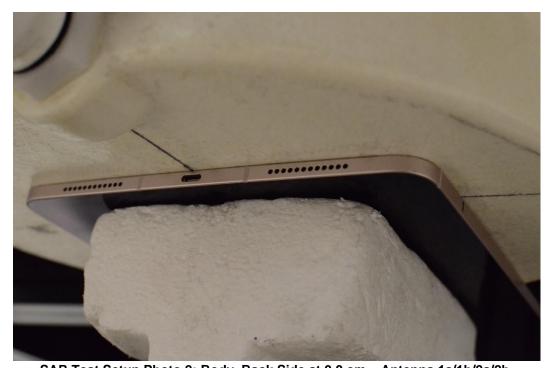

SAR Test Setup Photo 1: Body, Back Side at 0.0 cm - Antenna 3a/3b/4

SAR Test Setup Photo 2: Body, Back Side at 0.0 cm – Antenna 1a/1b/2a/2b

| FCC ID: BCGA2589           | SAR EVALUATION REPORT | Approved by:  Quality Manager |
|----------------------------|-----------------------|-------------------------------|
| DUT Type:<br>Tablet Device |                       | APPENDIX E:<br>Page 3 of 5    |