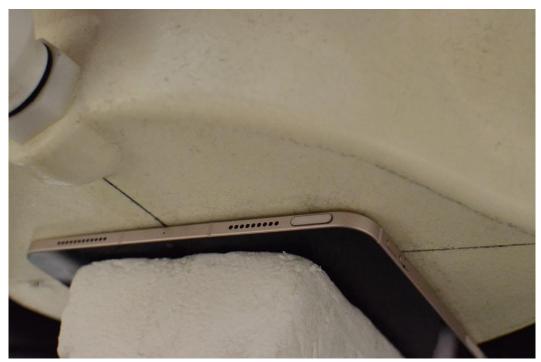

SAR Test Setup Photo 1: Body, Back Side at 0.0 cm - Antenna 3a/3b/4

SAR Test Setup Photo 2: Body, Back Side at 0.0 cm – Antenna 1a/1b/2a/2b

| FCC ID: BCGA2589           | SAR EVALUATION REPORT | Approved by:  Quality Manager |
|----------------------------|-----------------------|-------------------------------|
| DUT Type:<br>Tablet Device |                       | APPENDIX E:<br>Page 3 of 5    |