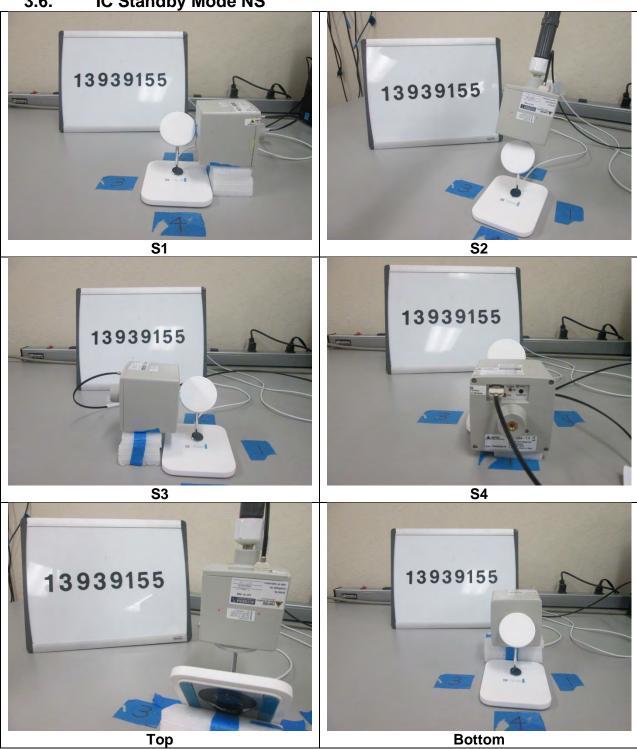

#### 3. RF EXPOSRE SETUP PHOTO

- FCC setting: Top=20cm, S1/S2/S3/S4=15cm from the EUT)
  IC Setting: Top=10cm, S1/S2/S3/S4=10cm from the EUT
- 3 IC NS Setting: Top=0cm, S1/S2/S3/S4=0cm from the EUT

#### **EUT WITH AC/DC ADAPTER**

# 3.5. IC Standby Mode

IC Standby Mode NS 3.6.