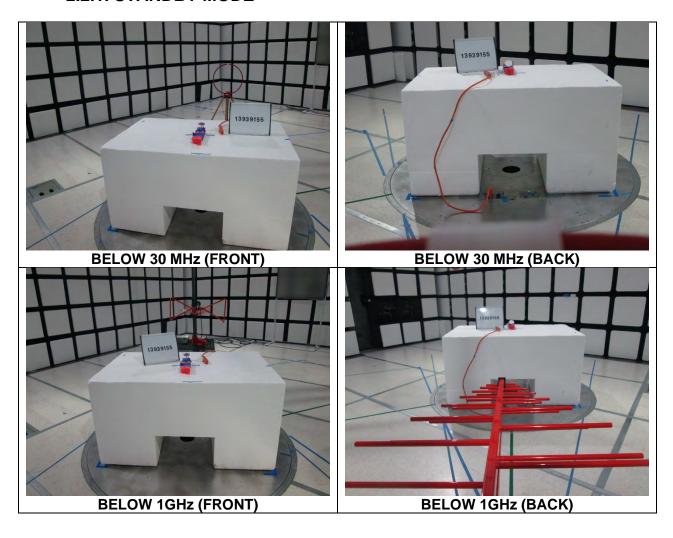

# **TEST SETUP PHOTOS**

Report Number: 13939155-EP1V1

# 1. SCOPE

The purpose of this document is to show test setup diagrams and photos for the following reports

| Reports                                |
|----------------------------------------|
| 13939155-E1 FCC_IC WPT Report          |
| 13939155-E2 FCC WPT RF Exposure Report |
| 13939155-E3 IC WPT RF Exposure Report  |
|                                        |

#### 2. WPT TECHNOLOGY

#### 2.1. AC LINE CONDUCTED SETUP

#### 2.1.1. STANDBY MODE



# 2.1.2. OPERATING MODE-AC LINE CONDUCTED SETUP – WITH PHONE



# 2.1.3. OPERATING MODE-AC LINE CONDUCTED SETUP – WITH AIRPODS



#### 2.2. WPT RADIATED RF MEASUREMENT SETUP

#### 2.2.1. STANDBY MODE



#### 2.2.2. OPERATING MODE WITH PHONE



#### 2.2.3. OPERATING MODE WITH AIRPODS



#### 3. RF EXPOSRE SETUP PHOTO

- FCC setting: Top=20cm, S1/S2/S3/S4=15cm from the EUT)
  IC Setting: Top=10cm, S1/S2/S3/S4=10cm from the EUT
- 3 IC NS Setting: Top=0cm, S1/S2/S3/S4=0cm from the EUT

#### **EUT WITH AC/DC ADAPTER**





# 3.1. FCC Standby Mode





# 3.2. FCC Operating Mode Phone





## 3.3. FCC Operating Mode Phone + Silicon Case







# 3.4. FCC Operating Mode AirPods





# 3.5. IC Standby Mode



IC Standby Mode NS 3.6.



# 3.7. IC Operating Mode, Phone



## 3.8. IC Operating Mode, Phone + Silicon Case



## 3.9. IC Operating Mode, AirPods



## 3.10. IC Operating Mode, NS Phone



## 3.11. IC Operating Mode, NS Phone + Silicon Case



## 3.12. IC Operating Mode, AirPods



**END