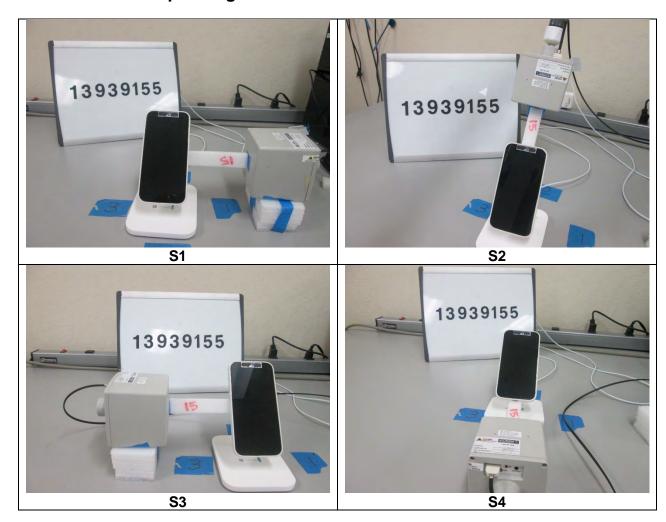

IC WPT RF Exposure Report  |
|                                        |

#### 2. WPT TECHNOLOGY

#### 2.1. AC LINE CONDUCTED SETUP

#### 2.1.1. STANDBY MODE



# 2.1.2. OPERATING MODE-AC LINE CONDUCTED SETUP – WITH PHONE



# 2.1.3. OPERATING MODE-AC LINE CONDUCTED SETUP – WITH AIRPODS



#### 2.2. WPT RADIATED RF MEASUREMENT SETUP

#### 2.2.1. STANDBY MODE



#### 2.2.2. OPERATING MODE WITH PHONE



#### 2.2.3. OPERATING MODE WITH AIRPODS



#### 3. RF EXPOSRE SETUP PHOTO

- FCC setting: Top=20cm, S1/S2/S3/S4=15cm from the EUT)
  IC Setting: Top=10cm, S1/S2/S3/S4=10cm from the EUT
- 3 IC NS Setting: Top=0cm, S1/S2/S3/S4=0cm from the EUT

#### **EUT WITH AC/DC ADAPTER**





# 3.1. FCC Standby Mode





# 3.2. FCC Operating Mode Phone





## 3.3. FCC Operating Mode Phone + Silicon Case







# 3.4. FCC Operating Mode AirPods





# 3.5. IC Standby Mode



IC Standby Mode NS 3.6.



# 3.7. IC Operating Mode, Phone



## 3.8. IC Operating Mode, Phone + Silicon Case



## 3.9. IC Operating Mode, AirPods



## 3.10. IC Operating Mode, NS Phone



## 3.11. IC Operating Mode, NS Phone + Silicon Case



## 3.12. IC Operating Mode, AirPods



**END OF TEST REPORT**