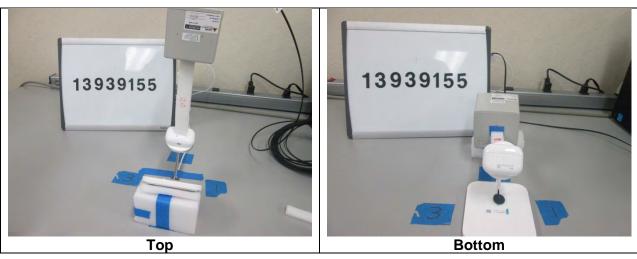

#### 3. RF EXPOSRE SETUP PHOTO

- FCC setting: Top=20cm, S1/S2/S3/S4=15cm from the EUT)
  IC Setting: Top=10cm, S1/S2/S3/S4=10cm from the EUT
- 3 IC NS Setting: Top=0cm, S1/S2/S3/S4=0cm from the EUT

#### **EUT WITH AC/DC ADAPTER**

# 3.1. FCC Standby Mode