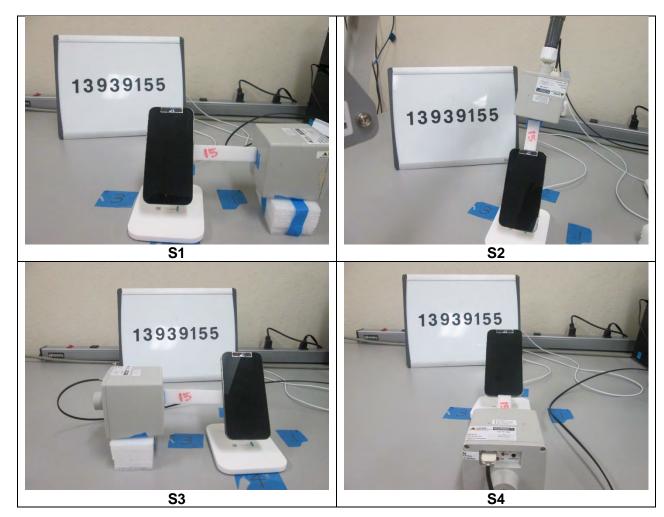

3939155-E2 FCC WPT RF Exposure Report |
| 13939155-E3 IC WPT RF Exposure Report  |
|                                        |

#### 2. WPT TECHNOLOGY

#### 2.1. AC LINE CONDUCTED SETUP

#### 2.1.1. STANDBY MODE



# 2.1.2. OPERATING MODE-AC LINE CONDUCTED SETUP – WITH PHONE



# 2.1.3. OPERATING MODE-AC LINE CONDUCTED SETUP – WITH AIRPODS



#### 2.2. WPT RADIATED RF MEASUREMENT SETUP

#### 2.2.1. STANDBY MODE



#### 2.2.2. OPERATING MODE WITH PHONE



#### 2.2.3. OPERATING MODE WITH AIRPODS



#### 3. RF EXPOSRE SETUP PHOTO

- FCC setting: Top=20cm, S1/S2/S3/S4=15cm from the EUT)
  IC Setting: Top=10cm, S1/S2/S3/S4=10cm from the EUT
- 3 IC NS Setting: Top=0cm, S1/S2/S3/S4=0cm from the EUT

#### **EUT WITH AC/DC ADAPTER**





# 3.1. FCC Standby Mode





# 3.2. FCC Operating Mode Phone





## 3.3. FCC Operating Mode Phone + Silicon Case







# 3.4. FCC Operating Mode AirPods





# 3.5. IC Standby Mode



IC Standby Mode NS 3.6.



# 3.7. IC Operating Mode, Phone



## 3.8. IC Operating Mode, Phone + Silicon Case



## 3.9. IC Operating Mode, AirPods



## 3.10. IC Operating Mode, NS Phone



## 3.11. IC Operating Mode, NS Phone + Silicon Case



## 3.12. IC Operating Mode, AirPods



**END OF TEST REPORT**