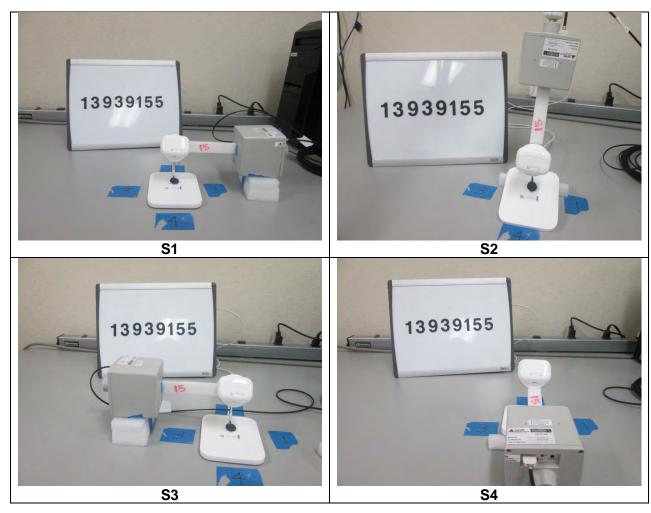

|

#### 2. WPT TECHNOLOGY

#### 2.1. AC LINE CONDUCTED SETUP

#### 2.1.1. STANDBY MODE



# 2.1.2. OPERATING MODE-AC LINE CONDUCTED SETUP – WITH PHONE



# 2.1.3. OPERATING MODE-AC LINE CONDUCTED SETUP – WITH AIRPODS



#### 2.2. WPT RADIATED RF MEASUREMENT SETUP

#### 2.2.1. STANDBY MODE



#### 2.2.2. OPERATING MODE WITH PHONE



#### 2.2.3. OPERATING MODE WITH AIRPODS



#### 3. RF EXPOSRE SETUP PHOTO

- FCC setting: Top=20cm, S1/S2/S3/S4=15cm from the EUT)
  IC Setting: Top=10cm, S1/S2/S3/S4=10cm from the EUT
- 3 IC NS Setting: Top=0cm, S1/S2/S3/S4=0cm from the EUT

#### **EUT WITH AC/DC ADAPTER**





# 3.1. FCC Standby Mode





# 3.2. FCC Operating Mode Phone





## 3.3. FCC Operating Mode Phone + Silicon Case







# 3.4. FCC Operating Mode AirPods





# 3.5. IC Standby Mode



IC Standby Mode NS 3.6.



# 3.7. IC Operating Mode, Phone



## 3.8. IC Operating Mode, Phone + Silicon Case



## 3.9. IC Operating Mode, AirPods



## 3.10. IC Operating Mode, NS Phone



## 3.11. IC Operating Mode, NS Phone + Silicon Case



## 3.12. IC Operating Mode, AirPods



**END OF TEST REPORT**