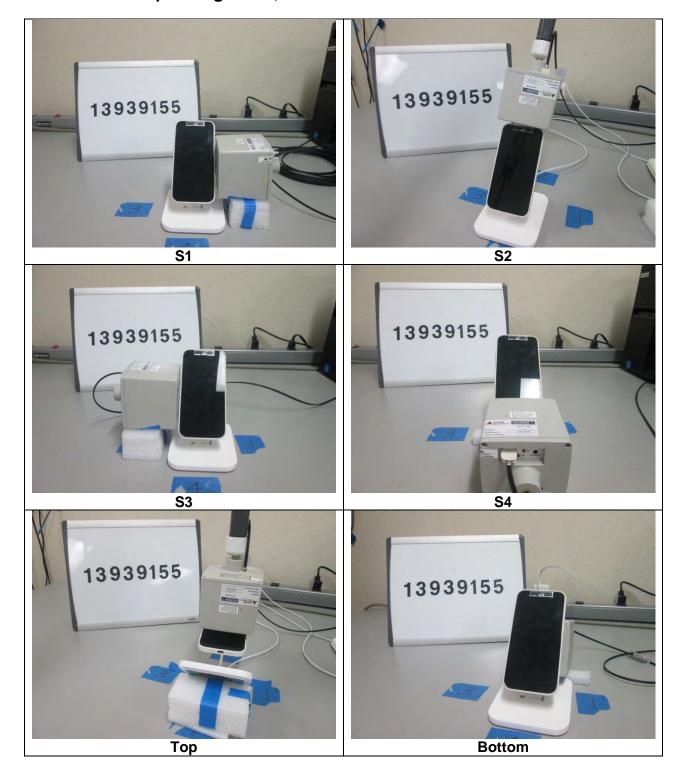

## 3.10. IC Operating Mode, NS Phone

## 3.11. IC Operating Mode, NS Phone + Silicon Case