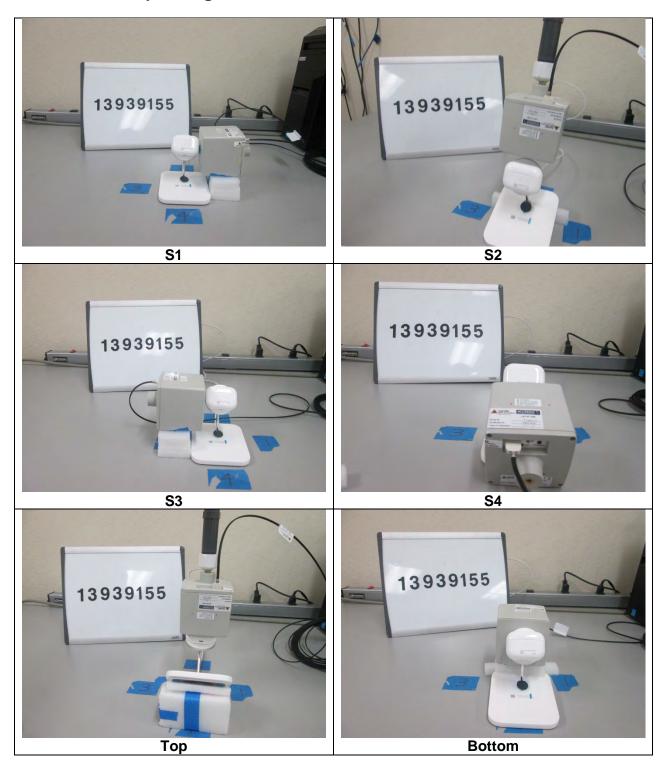

#### 3. RF EXPOSRE SETUP PHOTO

- FCC setting: Top=20cm, S1/S2/S3/S4=15cm from the EUT)
  IC Setting: Top=10cm, S1/S2/S3/S4=10cm from the EUT
- 3 IC NS Setting: Top=0cm, S1/S2/S3/S4=0cm from the EUT