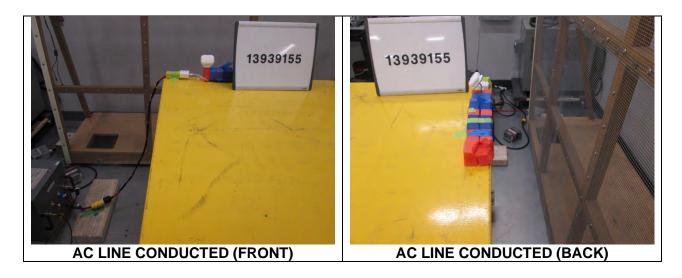

# **TEST SETUP PHOTOS**

Report Number: 13939155-EP1V1

# 1. SCOPE

The purpose of this document is to show test setup diagrams and photos for the following reports

| Reports                                |
|----------------------------------------|
| 13939155-E1 FCC_IC WPT Report          |
| 13939155-E2 FCC WPT RF Exposure Report |
| 13939155-E3 IC WPT RF Exposure Report  |
|                                        |

#### 2. WPT TECHNOLOGY

#### 2.1. AC LINE CONDUCTED SETUP

#### 2.1.1. STANDBY MODE



# 2.1.2. OPERATING MODE-AC LINE CONDUCTED SETUP – WITH PHONE



# 2.1.3. OPERATING MODE-AC LINE CONDUCTED SETUP – WITH AIRPODS



#### 2.2. WPT RADIATED RF MEASUREMENT SETUP

#### 2.2.1. STANDBY MODE



#### 2.2.2. OPERATING MODE WITH PHONE



#### 2.2.3. OPERATING MODE WITH AIRPODS



#### 3. RF EXPOSRE SETUP PHOTO

- FCC setting: Top=20cm, S1/S2/S3/S4=15cm from the EUT)
  IC Setting: Top=10cm, S1/S2/S3/S4=10cm from the EUT
- 3 IC NS Setting: Top=0cm, S1/S2/S3/S4=0cm from the EUT

#### **EUT WITH AC/DC ADAPTER**





# 3.1. FCC Standby Mode





# 3.2. FCC Operating Mode Phone





## 3.3. FCC Operating Mode Phone + Silicon Case







# 3.4. FCC Operating Mode AirPods





# 3.5. IC Standby Mode



IC Standby Mode NS 3.6.



# 3.7. IC Operating Mode, Phone



## 3.8. IC Operating Mode, Phone + Silicon Case



## 3.9. IC Operating Mode, AirPods



## 3.10. IC Operating Mode, NS Phone



## 3.11. IC Operating Mode,