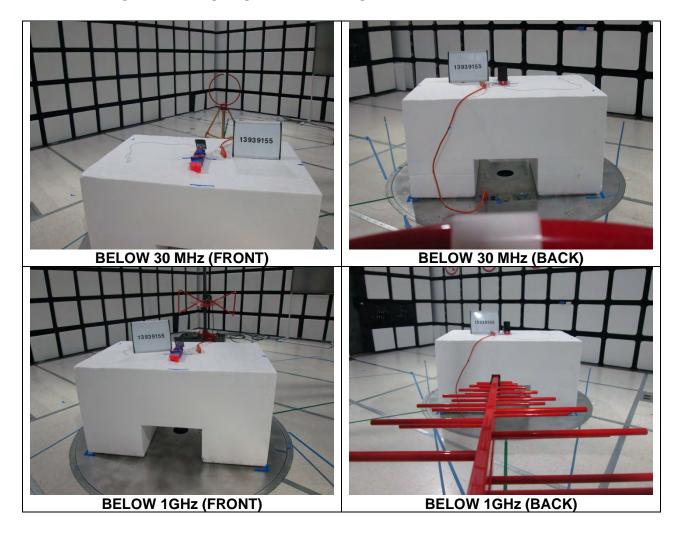

#### 2.2. WPT RADIATED RF MEASUREMENT SETUP

#### 2.2.2. OPERATING MODE WITH PHONE

#### 2.2.3. OPERATING MODE WITH AIRPODS