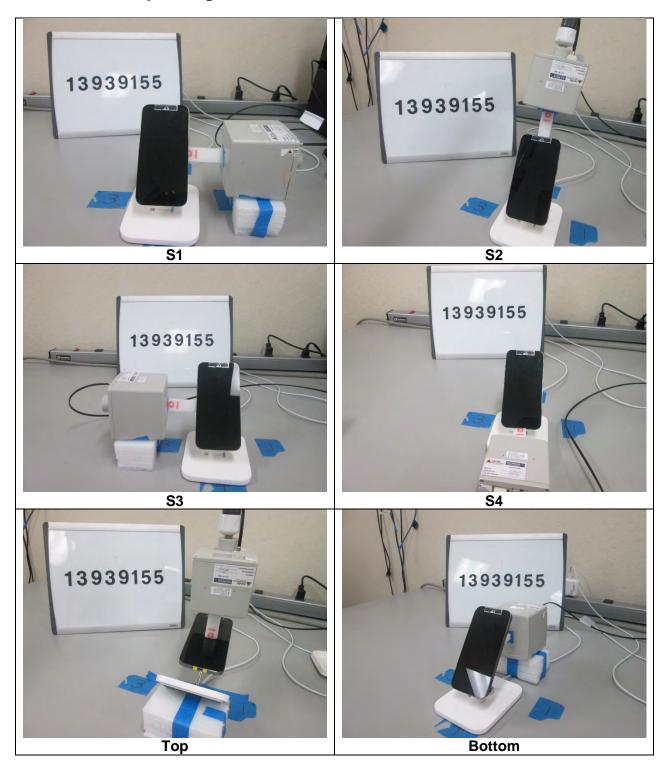

#### 3. RF EXPOSRE SETUP PHOTO

- FCC setting: Top=20cm, S1/S2/S3/S4=15cm from the EUT)
  IC Setting: Top=10cm, S1/S2/S3/S4=10cm from the EUT
- 3 IC NS Setting: Top=0cm, S1/S2/S3/S4=0cm from the EUT

#### **EUT WITH AC/DC ADAPTER**

# 3.7. IC Operating Mode, Phone