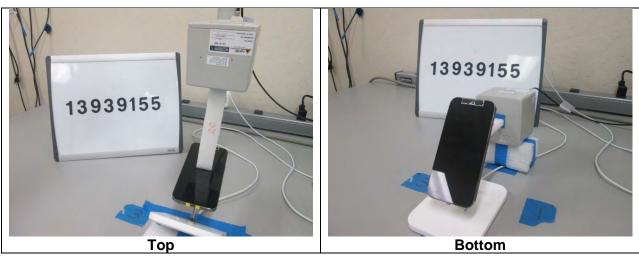

39155-E2 FCC WPT RF Exposure Report |
| 13939155-E3 IC WPT RF Exposure Report  |
|                                        |

#### 2. WPT TECHNOLOGY

#### 2.1. AC LINE CONDUCTED SETUP

#### 2.1.1. STANDBY MODE



# 2.1.2. OPERATING MODE-AC LINE CONDUCTED SETUP – WITH PHONE



# 2.1.3. OPERATING MODE-AC LINE CONDUCTED SETUP – WITH AIRPODS



#### 2.2. WPT RADIATED RF MEASUREMENT SETUP

#### 2.2.1. STANDBY MODE



#### 2.2.2. OPERATING MODE WITH PHONE



#### 2.2.3. OPERATING MODE WITH AIRPODS



#### 3. RF EXPOSRE SETUP PHOTO

- FCC setting: Top=20cm, S1/S2/S3/S4=15cm from the EUT)
  IC Setting: Top=10cm, S1/S2/S3/S4=10cm from the EUT
- 3 IC NS Setting: Top=0cm, S1/S2/S3/S4=0cm from the EUT

#### **EUT WITH AC/DC ADAPTER**





# 3.1. FCC Standby Mode





# 3.2. FCC Operating Mode Phone





## 3.3. FCC Operating Mode Phone + Silicon Case







# 3.4. FCC Operating Mode AirPods





# 3.5. IC Standby Mode



IC Standby Mode NS 3.6.



# 3.7. IC Operating Mode, Phone



## 3.8. IC Operating Mode, Phone + Silicon Case



## 3.9. IC Operating Mode, AirPods



## 3.10. IC Operating Mode, NS Phone



## 3.11. IC Operating Mode, NS Phone + Silicon Case



## 3.12. IC Operating Mode, AirPods



**END OF TEST REPORT**