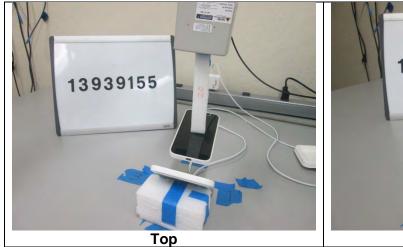

C WPT RF Exposure Report  |
|                                        |

#### 2. WPT TECHNOLOGY

#### 2.1. AC LINE CONDUCTED SETUP

#### 2.1.1. STANDBY MODE



# 2.1.2. OPERATING MODE-AC LINE CONDUCTED SETUP – WITH PHONE



# 2.1.3. OPERATING MODE-AC LINE CONDUCTED SETUP – WITH AIRPODS



#### 2.2. WPT RADIATED RF MEASUREMENT SETUP

#### 2.2.1. STANDBY MODE



#### 2.2.2. OPERATING MODE WITH PHONE



#### 2.2.3. OPERATING MODE WITH AIRPODS



#### 3. RF EXPOSRE SETUP PHOTO

- FCC setting: Top=20cm, S1/S2/S3/S4=15cm from the EUT)
  IC Setting: Top=10cm, S1/S2/S3/S4=10cm from the EUT
- 3 IC NS Setting: Top=0cm, S1/S2/S3/S4=0cm from the EUT

#### **EUT WITH AC/DC ADAPTER**





# 3.1. FCC Standby Mode





# 3.2. FCC Operating Mode Phone





## 3.3. FCC Operating Mode Phone + Silicon Case







# 3.4. FCC Operating Mode AirPods





# 3.5. IC Standby Mode



IC Standby Mode NS 3.6.



# 3.7. IC Operating Mode, Phone



## 3.8. IC Operating Mode, Phone + Silicon Case



## 3.9. IC Operating Mode, AirPods



## 3.10. IC Operating Mode, NS Phone



## 3.11. IC Operating Mode, NS Phone + Silicon Case



## 3.12. IC Operating Mode, AirPods



**END OF TEST REPORT**