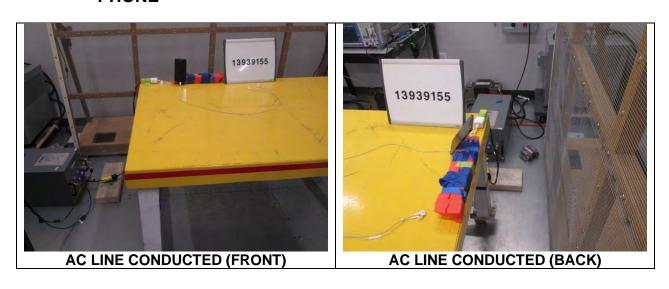

# **TEST SETUP PHOTOS**

Report Number: 13939155-EP1V1

# 1. SCOPE

The purpose of this document is to show test setup diagrams and photos for the following reports

| Reports                                |
|----------------------------------------|
| 13939155-E1 FCC_IC WPT Report          |
| 13939155-E2 FCC WPT RF Exposure Report |
| 13939155-E3 IC WPT RF Exposure Report  |
|                                        |

#### 2. WPT TECHNOLOGY

#### 2.1. AC LINE CONDUCTED SETUP

#### 2.1.1. STANDBY MODE



# 2.1.2. OPERATING MODE-AC LINE CONDUCTED SETUP – WITH PHONE



# 2.1.3. OPERATING MODE-AC LINE CONDUCTED SETUP – WITH AIRPODS



#### 2.2. WPT RADIATED RF MEASUREMENT SETUP

#### 2.2.1. STANDBY MODE



#### 2.2.2. OPERATING MODE WITH PHONE



#### 2.2.3. OPERATING MODE WITH AIRPODS



#### 3. RF EXPOSRE SETUP PHOTO

- FCC setting: Top=20cm, S1/S2/S3/S4=15cm from the EUT)
  IC Setting: Top=10cm, S1/S2/S3/S4=10cm from the EUT
- 3 IC NS Setting: Top=0cm, S1/S2/S3/S4=0cm from the EUT

#### **EUT WITH AC/DC ADAPTER**





# 3.1. FCC Standby Mode





# 3.2. FCC Operating Mode Phone





## 3.3. FCC Operating Mode Phone + Silicon Case







# 3.4. FCC Operating Mode AirPods





# 3.5. IC Standby Mode



IC Standby Mode NS 3.6.



# 3.7. IC Operating Mode, Phone



## 3.8. IC Operating Mode, Phone + Silicon Case



## 3.9. IC Operating Mode, AirPods



#