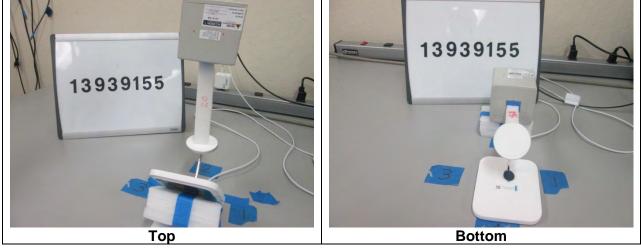

E1 FCC_IC WPT Report          |
| 13939155-E2 FCC WPT RF Exposure Report |
| 13939155-E3 IC WPT RF Exposure Report  |
|                                        |

#### 2. WPT TECHNOLOGY

#### 2.1. AC LINE CONDUCTED SETUP

#### 2.1.1. STANDBY MODE



# 2.1.2. OPERATING MODE-AC LINE CONDUCTED SETUP – WITH PHONE



# 2.1.3. OPERATING MODE-AC LINE CONDUCTED SETUP – WITH AIRPODS



#### 2.2. WPT RADIATED RF MEASUREMENT SETUP

#### 2.2.1. STANDBY MODE



#### 2.2.2. OPERATING MODE WITH PHONE



#### 2.2.3. OPERATING MODE WITH AIRPODS



#### 3. RF EXPOSRE SETUP PHOTO

- FCC setting: Top=20cm, S1/S2/S3/S4=15cm from the EUT)
  IC Setting: Top=10cm, S1/S2/S3/S4=10cm from the EUT
- 3 IC NS Setting: Top=0cm, S1/S2/S3/S4=0cm from the EUT

#### **EUT WITH AC/DC ADAPTER**





# 3.1. FCC Standby Mode





# 3.2. FCC Operating Mode Phone





## 3.3. FCC Operating Mode Phone + Silicon Case







# 3.4. FCC Operating Mode AirPods





# 3.5. IC Standby Mode



IC Standby Mode NS 3.6.



# 3.7. IC Operating Mode, Phone



## 3.8. IC Operating Mode, Phone + Silicon Case



## 3.9. IC Operating Mode, AirPods



## 3.10. IC Operating Mode, NS Phone



## 3.11. IC Operating Mode, NS Phone + Silicon Case



## 3.12. IC Operating Mode, AirPods



**END OF TEST REPORT**