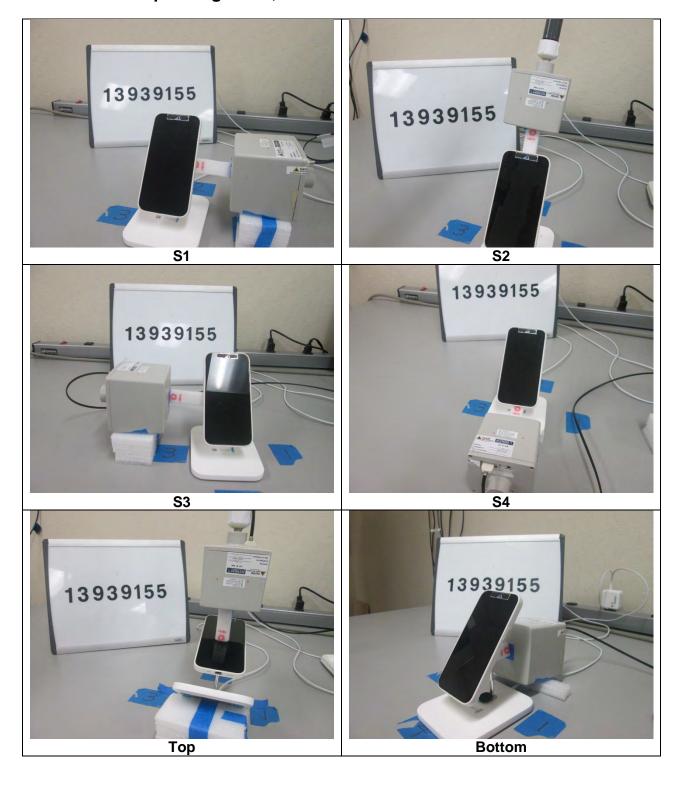

# 3.2. FCC Operating Mode Phone

## 3.3. FCC Operating Mode Phone + Silicon Case