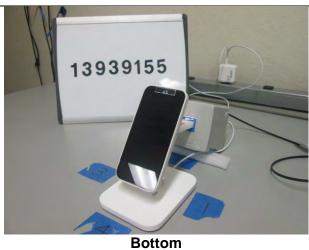

WPT RF Exposure Report  |
|                                        |

#### 2. WPT TECHNOLOGY

#### 2.1. AC LINE CONDUCTED SETUP

#### 2.1.1. STANDBY MODE



# 2.1.2. OPERATING MODE-AC LINE CONDUCTED SETUP – WITH PHONE



# 2.1.3. OPERATING MODE-AC LINE CONDUCTED SETUP – WITH AIRPODS



#### 2.2. WPT RADIATED RF MEASUREMENT SETUP

#### 2.2.1. STANDBY MODE



#### 2.2.2. OPERATING MODE WITH PHONE



#### 2.2.3. OPERATING MODE WITH AIRPODS



#### 3. RF EXPOSRE SETUP PHOTO

- FCC setting: Top=20cm, S1/S2/S3/S4=15cm from the EUT)
  IC Setting: Top=10cm, S1/S2/S3/S4=10cm from the EUT
- 3 IC NS Setting: Top=0cm, S1/S2/S3/S4=0cm from the EUT

#### **EUT WITH AC/DC ADAPTER**





# 3.1. FCC Standby Mode





# 3.2. FCC Operating Mode Phone





## 3.3. FCC Operating Mode Phone + Silicon Case







# 3.4. FCC Operating Mode AirPods





# 3.5. IC Standby Mode



IC Standby Mode NS 3.6.



# 3.7. IC Operating Mode, Phone



## 3.8. IC Operating Mode, Phone + Silicon Case



## 3.9. IC Operating Mode, AirPods



## 3.10. IC Operating Mode, NS Phone



## 3.11. IC Operating Mode, NS Phone + Silicon Case



## 3.12. IC Operating Mode, AirPods



**END OF TEST REPORT**