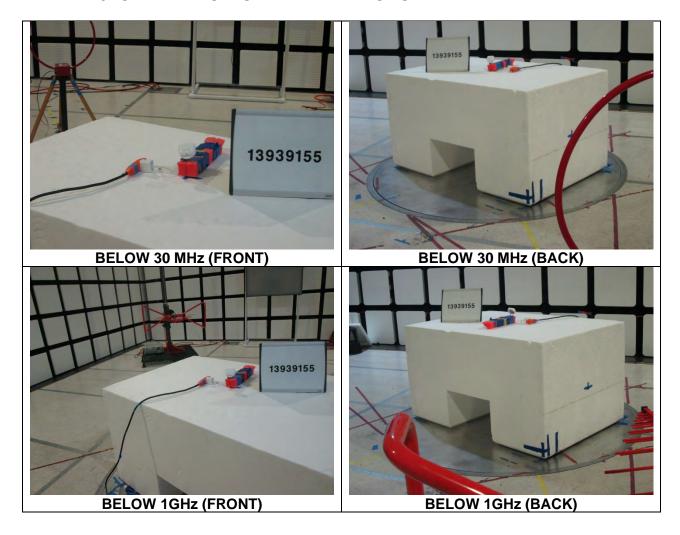

#### 2.1. AC LINE CONDUCTED SETUP

#### 2.1.1. STANDBY MODE

# 2.1.2. OPERATING MODE-AC LINE CONDUCTED SETUP – WITH PHONE