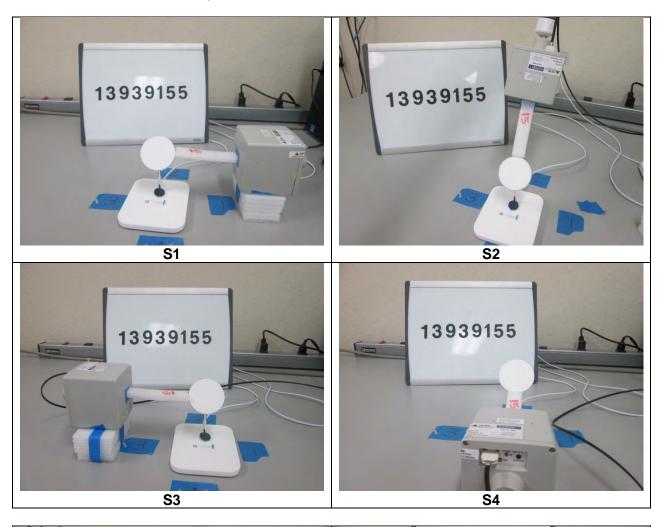

5-E1 FCC_IC WPT Report          |
| 13939155-E2 FCC WPT RF Exposure Report |
| 13939155-E3 IC WPT RF Exposure Report  |
|                                        |

#### 2. WPT TECHNOLOGY

#### 2.1. AC LINE CONDUCTED SETUP

#### 2.1.1. STANDBY MODE



# 2.1.2. OPERATING MODE-AC LINE CONDUCTED SETUP – WITH PHONE



# 2.1.3. OPERATING MODE-AC LINE CONDUCTED SETUP – WITH AIRPODS



#### 2.2. WPT RADIATED RF MEASUREMENT SETUP

#### 2.2.1. STANDBY MODE



#### 2.2.2. OPERATING MODE WITH PHONE



#### 2.2.3. OPERATING MODE WITH AIRPODS



#### 3. RF EXPOSRE SETUP PHOTO

- FCC setting: Top=20cm, S1/S2/S3/S4=15cm from the EUT)
  IC Setting: Top=10cm, S1/S2/S3/S4=10cm from the EUT
- 3 IC NS Setting: Top=0cm, S1/S2/S3/S4=0cm from the EUT

#### **EUT WITH AC/DC ADAPTER**





# 3.1. FCC Standby Mode





# 3.2. FCC Operating Mode Phone





## 3.3. FCC Operating Mode Phone + Silicon Case







# 3.4. FCC Operating Mode AirPods





# 3.5. IC Standby Mode



IC Standby Mode NS 3.6.



# 3.7. IC Operating Mode, Phone



## 3.8. IC Operating Mode, Phone + Silicon Case



## 3.9. IC Operating Mode, AirPods



## 3.10. IC Operating Mode, NS Phone



## 3.11. IC Operating Mode, NS Phone + Silicon Case



## 3.12. IC Operating Mode, AirPods



**END OF TEST REPORT**