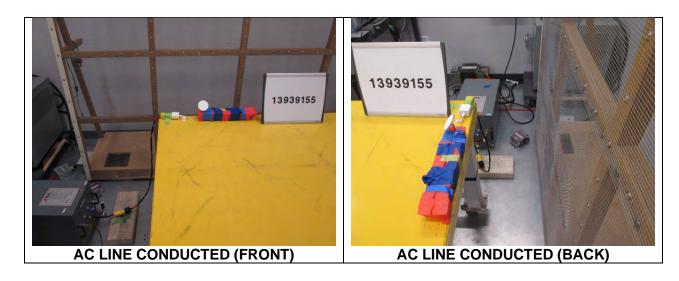

# **TEST SETUP PHOTOS**

Report Number: 13939155-EP1V1

# 1. SCOPE

The purpose of this document is to show test setup diagrams and photos for the following reports

| Reports                                |
|----------------------------------------|
| 13939155-E1 FCC_IC WPT Report          |
| 13939155-E2 FCC WPT RF Exposure Report |
| 13939155-E3 IC WPT RF Exposure Report  |
|                                        |

#### 2. WPT TECHNOLOGY

#### 2.1. AC LINE CONDUCTED SETUP

#### 2.1.1. STANDBY MODE



# 2.1.2. OPERATING MODE-AC LINE CONDUCTED SETUP – WITH PHONE



# 2.1.3. OPERATING MODE-AC LINE CONDUCTED SETUP – WITH AIRPODS



#### 2.2. WPT RADIATED RF MEASUREMENT SETUP

#### 2.2.1. STANDBY MODE



#### 2.2.2. OPERATING MODE WITH PHONE



#### 2.2.3. OPERATING MODE WITH AIRPODS



#### 3. RF EXPOSRE SETUP PHOTO

- FCC setting: Top=20cm, S1/S2/S3/S4=15cm from the EUT)
  IC Setting: Top=10cm, S1/S2/S3/S4=10cm from the EUT
- 3 IC NS Setting: Top=0cm, S1/S2/S3/S4=0cm from the EUT

#### **EUT WITH AC/DC ADAPTER**





# 3.1. FCC Standby Mode





# 3.2. FCC Operating Mode Phone





## 3.3. FCC Operating Mode Phone + Silicon Case







# 3.4. FCC Operating Mode AirPods





# 3.5. IC Standby Mode



IC Standby Mode NS 3.6.



# 3.7. IC Operating Mode, Phone



## 3.8. IC Operating Mode,