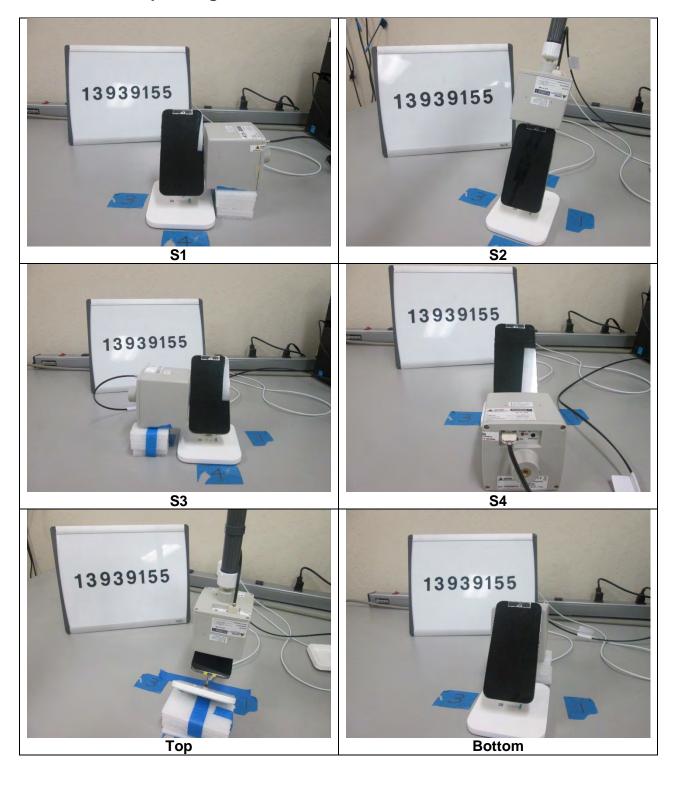

# 3.7. IC Operating Mode, Phone

## 3.8. IC Operating Mode, Phone + Silicon Case