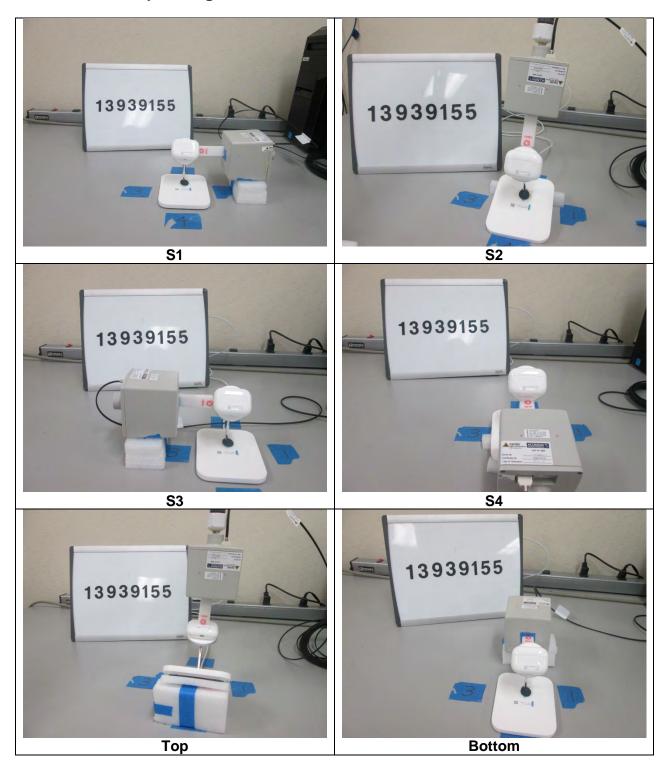

# 3.4. FCC Operating Mode AirPods

## 3.9. IC Operating Mode, AirPods

## 3.12. IC Operating Mode, AirPods

**END OF TEST REPORT**