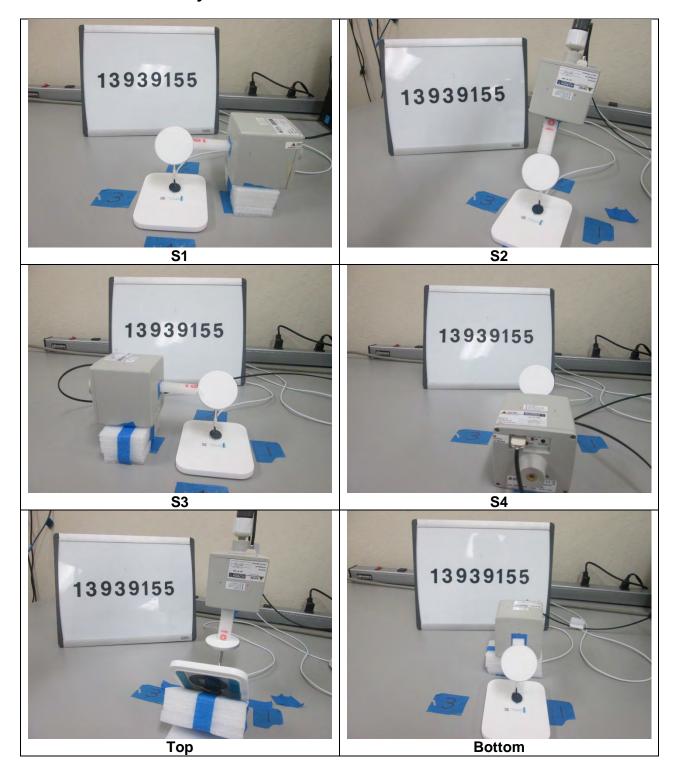

#### 3. RF EXPOSRE SETUP PHOTO

- FCC setting: Top=20cm, S1/S2/S3/S4=15cm from the EUT)
  IC Setting: Top=10cm, S1/S2/S3/S4=10cm from the EUT
- 3 IC NS Setting: Top=0cm, S1/S2/S3/S4=0cm from the EUT

#### **EUT WITH AC/DC ADAPTER**

# 3.2. FCC Operating Mode Phone