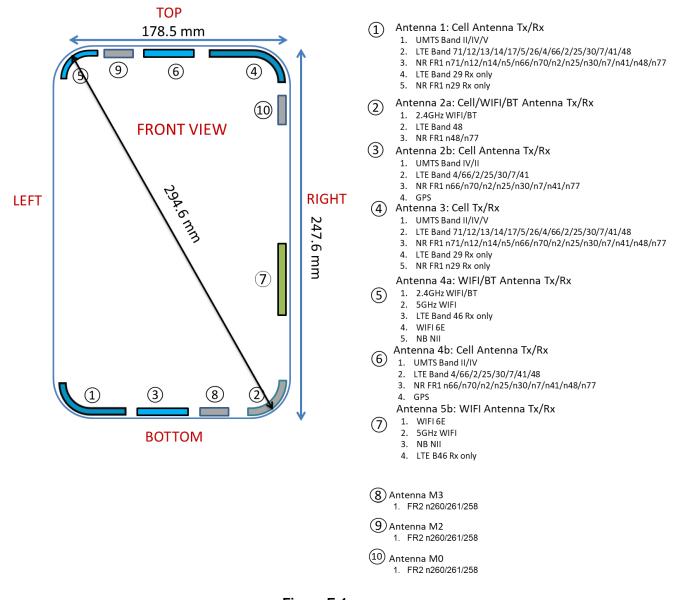

## Figure E-1 DUT Antenna Locations

Note: Exact antenna dimensions and separation distances are shown in the Technical Descriptions in the FCC Filing.

| FCC ID: BCGA2435 | SAR EVALUATION REPORT | Approved by:<br>Quality Manager |
|------------------|-----------------------|---------------------------------|
| DUT Type:        |                       | APPENDIX E:                     |
| Tablet Device    |                       | Page 2 of 5                     |