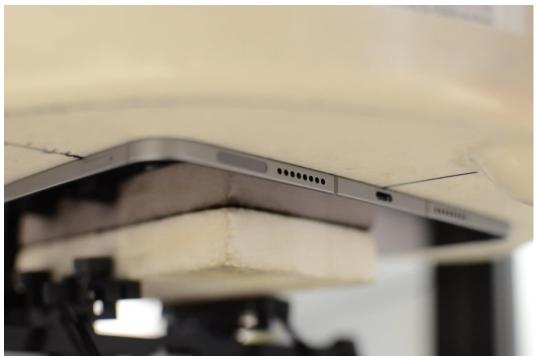

Body SAR Test Setup Photo 3: Top Edge at 0.0 cm

Body SAR Test Setup Photo 4: Bottom Edge at 0.0 cm

| FCC ID: BCGA2435                  | SAR EVALUATION REPORT | Approved by:<br>Quality Manager |
|-----------------------------------|-----------------------|---------------------------------|
| <b>DUT Type:</b><br>Tablet Device |                       | APPENDIX E:<br>Page 4 of 5      |