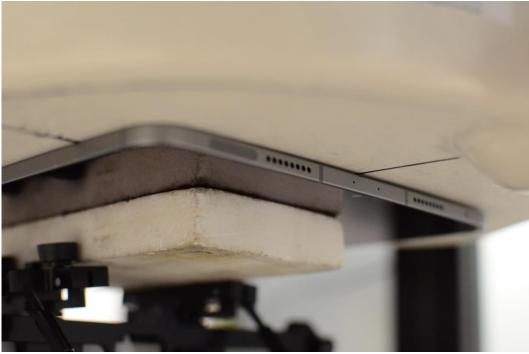

Body SAR Test Setup Photo 3: Top Edge at 0.0 cm

Body SAR Test Setup Photo 4: Bottom Edge at 0.0 cm

| FCC ID: BCGA2435                  | SAR EVALUATION REPORT | Approved by:<br>Quality Manager |
|-----------------------------------|-----------------------|---------------------------------|
| <b>DUT Type:</b><br>Tablet Device |                       | APPENDIX E:<br>Page 4 of 5      |