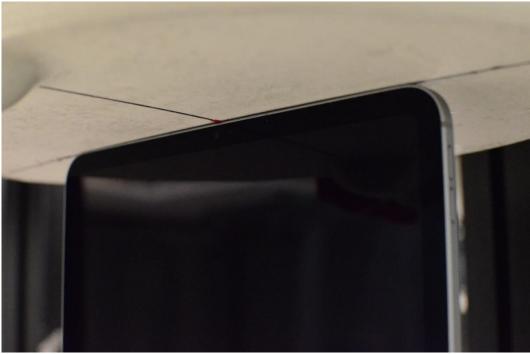

Body SAR Test Setup Photo 5: Right Edge at 0.0 cm

Body SAR Test Setup Photo 6: Left Edge at 0.0 cm

| FCC ID: BCGA2435                  | SAR EVALUATION REPORT | Approved by:<br>Quality Manager |
|-----------------------------------|-----------------------|---------------------------------|
| <b>DUT Type:</b><br>Tablet Device |                       | APPENDIX E:<br>Page 5 of 5      |