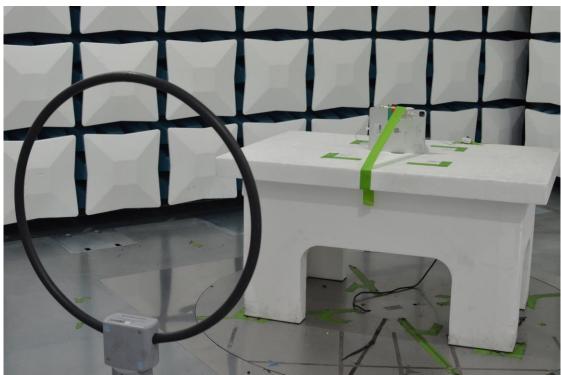

Figure 5: 1-18GHz Test Setup (Front View)

Figure 6: 1-18GHz Test Setup (Rear View)

| PCTEST° Proud to be part of @ element | Apple Inc. FCC ID: BCGA2379, IC: 579C-A2379 | Model: A2379 |
|---------------------------------------|---------------------------------------------|--------------|
| Test Set-Up Photos                    | EUT Type: Tablet Device                     | Page 3 of 13 |

© 2021 PCTEST V 10.2 04/22/2020

Figure 7: 1-18GHz Test Setup (Front View)

Figure 8: 1-18GHz Test Setup (Rear View)

| PCTEST° Proud to be part of @ element | Apple Inc. FCC ID: BCGA2379, IC: 579C-A2379 | Model: A2379 |
|---------------------------------------|---------------------------------------------|--------------|
| Test Set-Up Photos                    | EUT Type: Tablet Device                     | Page 4 of 13 |
| © 2021 PCTEST                         |                                             | V 10.2       |