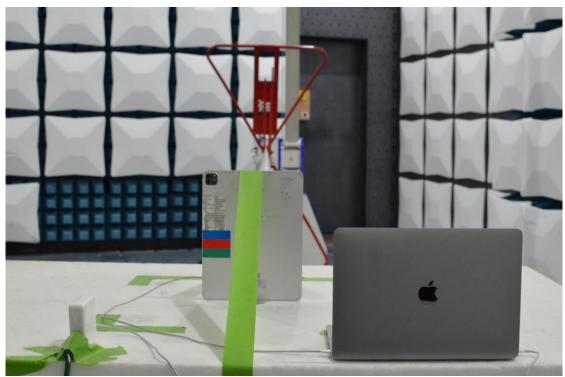

© 2021 PCTEST

Figure 3: AC Line Conducted Emissions (Front View)

Figure 4: AC Line Conducted Emissions (Side View)

| PCTEST° Proud to be part of @ element | Apple Inc. FCC ID: BCGA2379, IC: 579C-A2379 | Model: A2379 |
|---------------------------------------|---------------------------------------------|--------------|
| Test Set-Up Photos                    | EUT Type: Tablet Device                     | Page 2 of 13 |