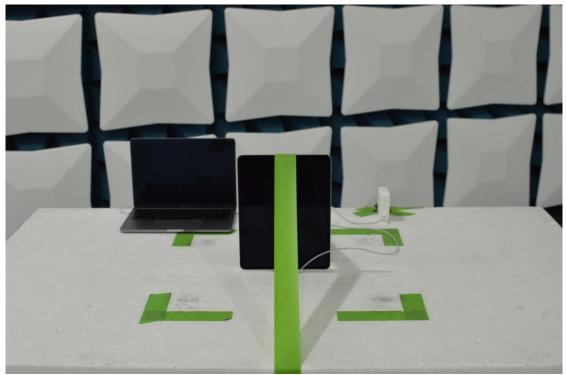

## TEST SETUP PHOTOGRAPHS

Figure 1: AC Line Conducted Emissions (Front View)

Figure 2: AC Line Conducted Emissions (Side View)

| PCTEST° Proud to be part of @ element | Apple Inc. FCC ID: BCGA2379, IC: 579C-A2379 | Model: A2379 |
|---------------------------------------|---------------------------------------------|--------------|
| Test Set-Up Photos                    | EUT Type: Tablet Device                     | Page 1 of 13 |
| © 2021 PCTEST                         |                                             | V 10.2       |