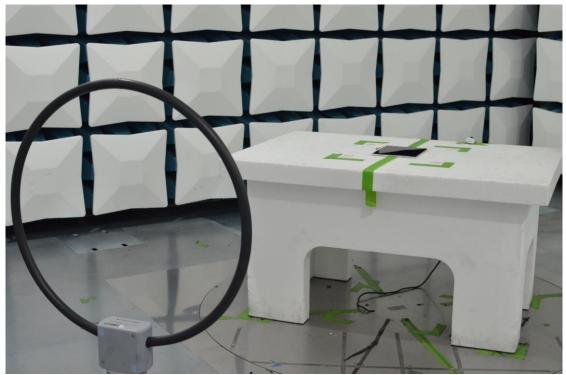

Figure 5: 1-18GHz Test Setup (Front View)

Figure 6: 1-18GHz Test Setup (Rear View)

| PCTEST° Proud to be part of @ element | Apple Inc. FCC ID: BCGA2379, IC: 579C-A2379 | Model: A2379 |
|---------------------------------------|---------------------------------------------|--------------|
| Test Set-Up Photos                    | EUT Type: Tablet Device                     | Page 3 of 13 |