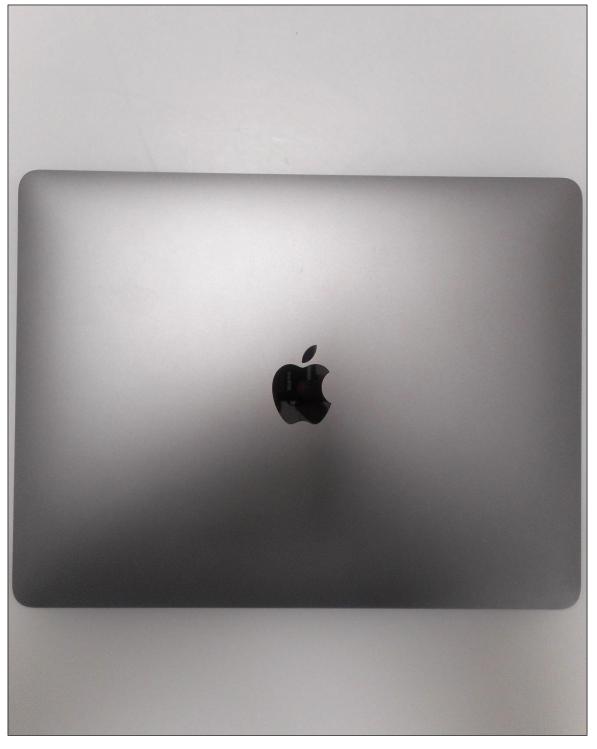

|
|------------------------|---------------------------------------------------|
| PHT/001                | Test configuration for the measurement of SAR Lab |
| PHT/002                | Back 0mm                                          |
| PHT/003                | Display Side 0mm                                  |
| PHT/004                | Front view of DUT                                 |
| PHT/005                | Back View of DUT                                  |
| PHT/006                | Open screen view of DUT                           |
| PHT/007                | Antenna Schematics                                |

## PHT/001: Test configuration for the measurement of SAR Lab



PHT/002: Back 0mm



Page 52 of 89

## PHT/003: Display Side 0mm



### PHT/004: Front view of DUT



### PHT/005: Back View of DUT



Page 55 of 89

#### PHT/006: Open screen view of DUT





Page 57 of 89