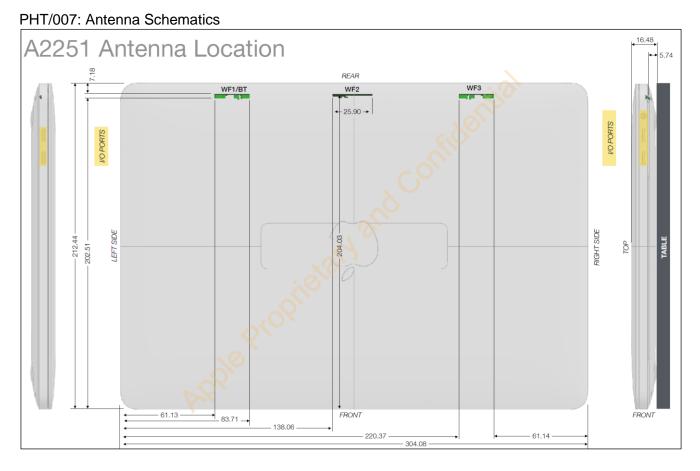

## 12.1. Photos and Ports Location

| Photo Reference Number | Title                                             |
|------------------------|---------------------------------------------------|
| PHT/001                | Test configuration for the measurement of SAR Lab |
| PHT/002                | Back 0mm                                          |
| PHT/003                | Display Side 0mm                                  |
| PHT/004                | Front view of DUT                                 |
| PHT/005                | Back View of DUT                                  |
| PHT/006                | Open screen view of DUT                           |
| PHT/007                | Antenna Schematics                                |