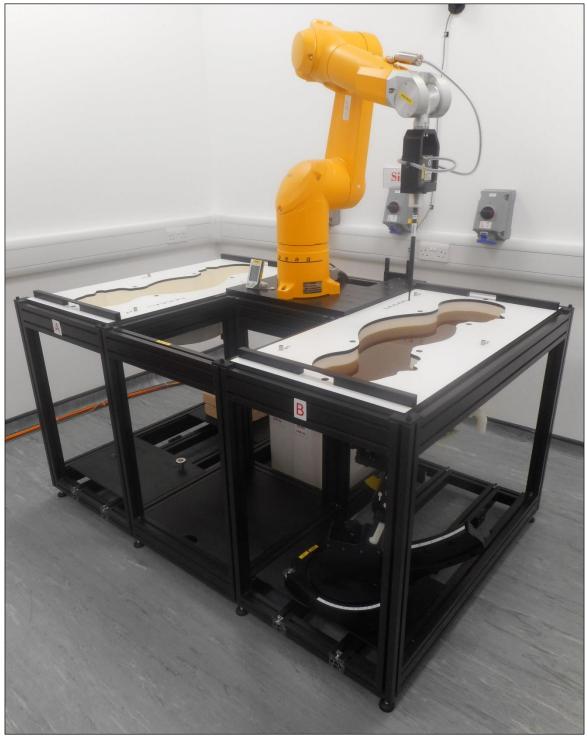

## PHT/001: Test configuration for the measurement of SAR Lab

PHT/002: Back 0mm

Page 52 of 89