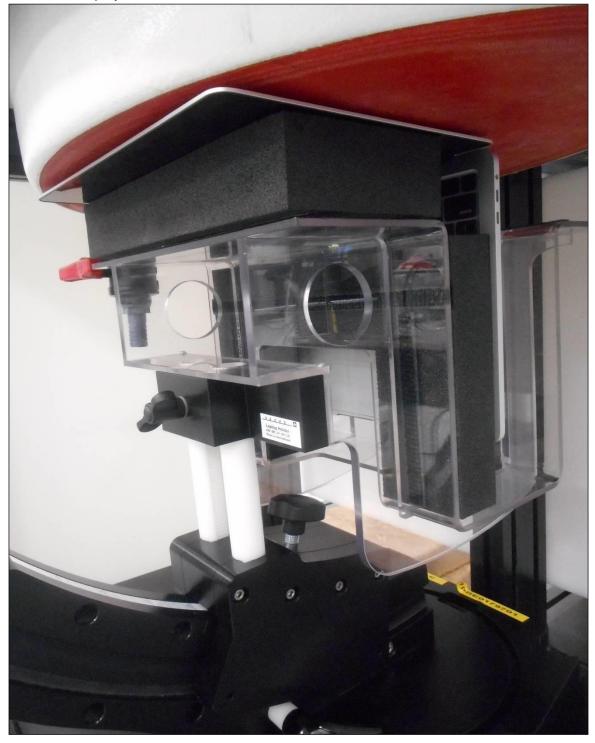

|
|------------------------|---------------------------------------------------|
| PHT/001                | Test configuration for the measurement of SAR Lab |
| PHT/002                | Back 0mm                                          |
| PHT/003                | Display Side 0mm                                  |
| PHT/004                | Front view of DUT                                 |
| PHT/005                | Back View of DUT                                  |
| PHT/006                | Open screen view of DUT                           |
| PHT/007                | Antenna Schematics                                |

## PHT/001: Test configuration for the measurement of SAR Lab



PHT/002: Back 0mm



Page 52 of 89

## PHT/003: Display Side 0mm



### PHT/004: Front view of DUT



### PHT/005: Back View of DUT



Page 55 of 89

#### PHT/006: Open screen view of DUT





Page 57 of 89