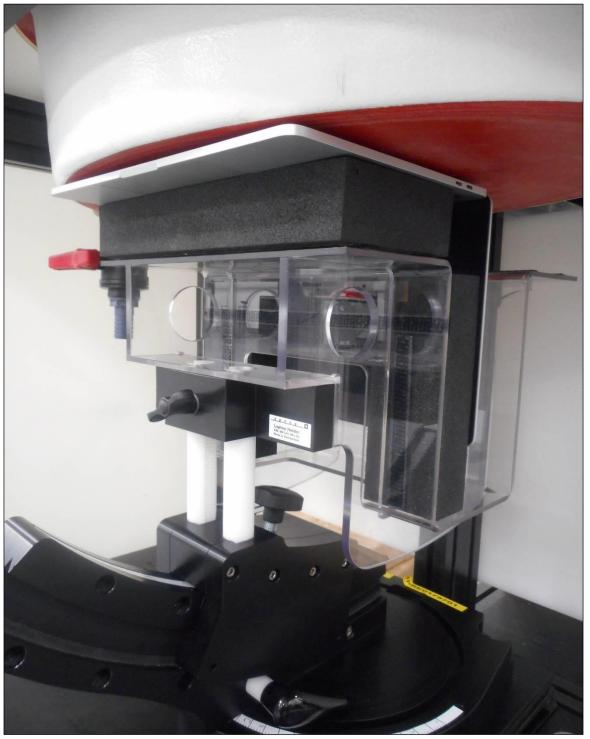

on

| Photo Reference Number | Title                                             |
|------------------------|---------------------------------------------------|
| PHT/001                | Test configuration for the measurement of SAR Lab |
| PHT/002                | Back 0mm                                          |
| PHT/003                | Display Side 0mm                                  |
| PHT/004                | Front view of DUT                                 |
| PHT/005                | Back View of DUT                                  |
| PHT/006                | Open screen view of DUT                           |
| PHT/007                | Antenna Schematics                                |

## PHT/001: Test configuration for the measurement of SAR Lab



PHT/002: Back 0mm



Page 52 of 89

## PHT/003: Display Side 0mm



### PHT/004: Front view of DUT



### PHT/005: Back View of DUT



Page 55 of 89

#### PHT/006: Open screen view of DUT





Page 57 of 89