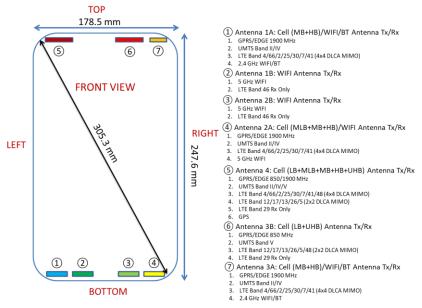

Note: Exact antenna dimensions and separation distances are shown in the Technical Descriptions in the FCC Filing.

Figure E-1
DUT Antenna Locations

| FCC ID: BCGA2072     | PCTEST* Proud to be part of @ element  SAR EVALUATION REPORT | Approved by: Quality Manager |
|----------------------|--------------------------------------------------------------|------------------------------|
| Test Dates:          | DUT Type:                                                    | APPENDIX E:                  |
| 7/28/2020-09/16/2020 | Tablet Device                                                | Page 2 of 5                  |