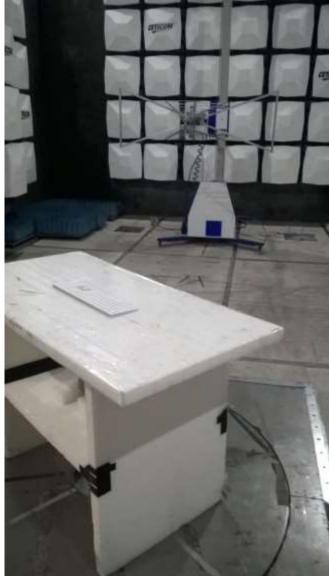

|  |  |  |
|                       | and the stand out of the stand |  |  |  |

Page 2 of 9









18 GHz to 26 GHz

## Conducted Measurements



Page 7 of 9





## Page 8 of 9



## 150 KHz to 30 MHz with charger

| Date       | Report Name                                     | Changes to report                              | Report prepared by |
|------------|-------------------------------------------------|------------------------------------------------|--------------------|
| 2017-05-09 | EMC_APPLE-195-17001_15.247_BT_Setup_Photos      | Initial Version                                | Kris Lazarov       |
| 2017-05-16 | EMC_APPLE-195-17001_15.247_BT_Setup_Photos_Rev1 | Updated the reference<br>report name revisions | Kris Lazarov       |