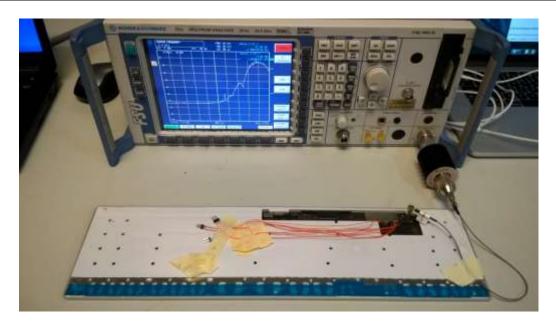

|  |  |  |
|                       | and the stand out of the stand |  |  |  |

Page 2 of 9









18 GHz to 26 GHz

## Conducted Measurements



Page 7 of 9





## Page 8 of 9



## 150 KHz to 30 MHz with charger

| Date       | Report Name                                     | Changes to report                              | Report prepared by |
|------------|-------------------------------------------------|------------------------------------------------|--------------------|
| 2017-05-09 | EMC_APPLE-195-17001_15.247_BT_Setup_Photos      | Initial Version                                | Kris Lazarov       |
| 2017-05-16 | EMC_APPLE-195-17001_15.247_BT_Setup_Photos_Rev1 | Updated the reference<br>report name revisions | Kris Lazarov       |