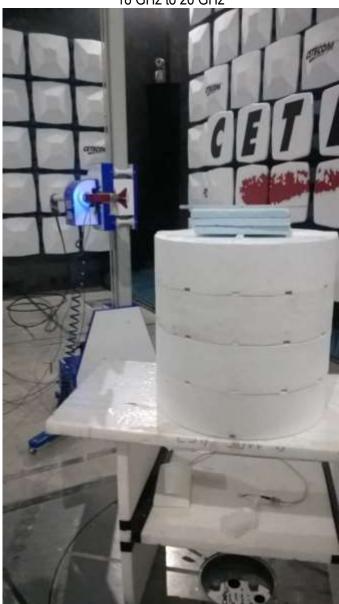

|  |  |  |
|                       | and the stand out of the stand |  |  |  |

Page 2 of 9









18 GHz to 26 GHz

## Conducted Measurements



Page 7 of 9





## Page 8 of 9



## 150 KHz to 30 MHz with charger

| Date       | Report Name                                     | Changes to report                              | Report prepared by |
|------------|-------------------------------------------------|------------------------------------------------|--------------------|
| 2017-05-09 | EMC_APPLE-195-17001_15.247_BT_Setup_Photos      | Initial Version                                | Kris Lazarov       |
| 2017-05-16 | EMC_APPLE-195-17001_15.247_BT_Setup_Photos_Rev1 | Updated the reference<br>report name revisions | Kris Lazarov       |