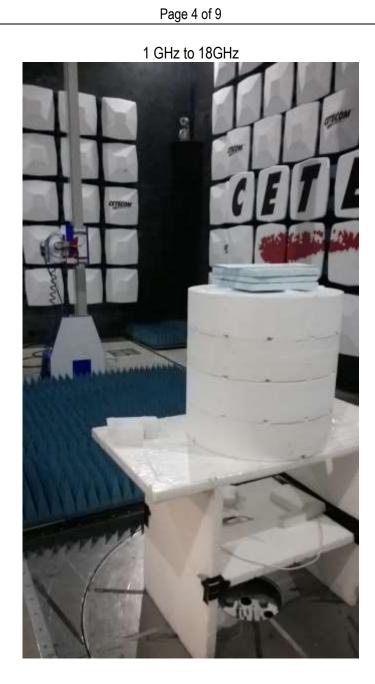

|  |  |  |
|                       | and the stand out of the stand |  |  |  |

Page 2 of 9









18 GHz to 26 GHz

## Conducted Measurements



Page 7 of 9





## Page 8 of 9



## 150 KHz to 30 MHz with charger

| Date       | Report Name                                     | Changes to report                              | Report prepared by |
|------------|-------------------------------------------------|------------------------------------------------|--------------------|
| 2017-05-09 | EMC_APPLE-195-17001_15.247_BT_Setup_Photos      | Initial Version                                | Kris Lazarov       |
| 2017-05-16 | EMC_APPLE-195-17001_15.247_BT_Setup_Photos_Rev1 | Updated the reference<br>report name revisions | Kris Lazarov       |