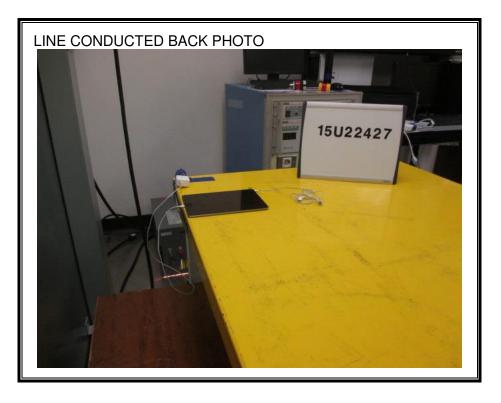

### POWERLINE CONDUCTED EMISSIONS MEASUREMENT SETUP

# EUT POWERED BY HOST PC VIA USB CABLE