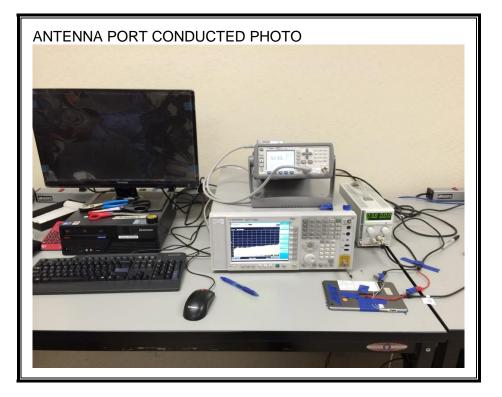

## ANTENNA PORT CONDUCTED RF MEASUREMENT SETUP

UL Verification Services FORM NO: CCSUP4701D 47173 BENICIA STREET, FREMONT, CA 94538, USA TEL: (510) 771-1000 FAX: (510) 661-0888 This report shall not be reproduced except in full, without the written approval of UL Verification Services.