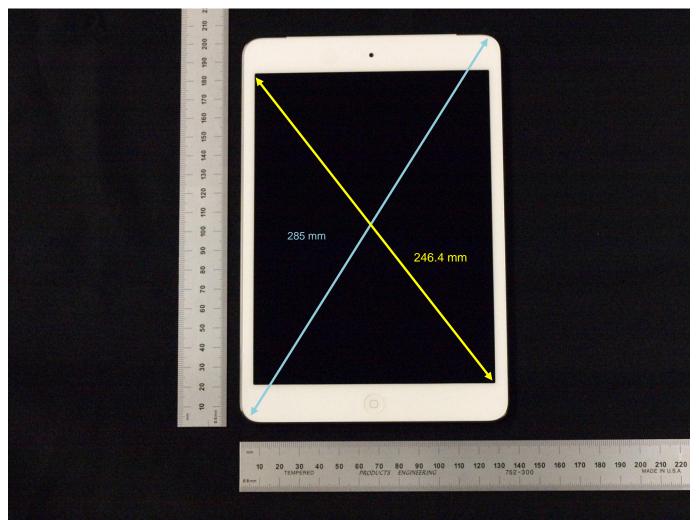

## **DUT and SAR Set-up Photos**

**Overall Dimensions** 

Front View of the DUT

Rear View of the DUT