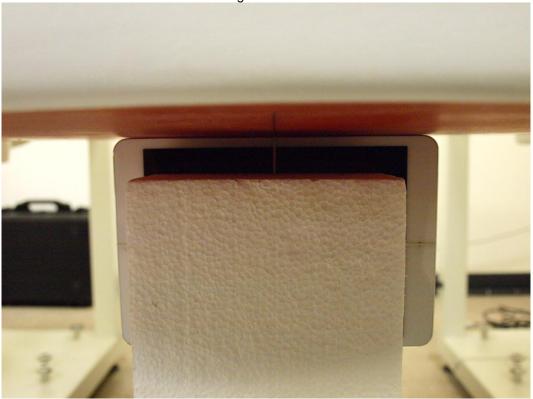

# Antenna Locations & Separation Distances

| Separation Distances<br>(mm) | Cellular<br>(Primary) | Cellular<br>(Secondary) | WiFi 1/ BT | WiFi 2 |
|------------------------------|-----------------------|-------------------------|------------|--------|
| Cellular (Primary)           |                       | 5.2                     | 179.9      | 178.2  |
| Cellular (Secondary)         |                       |                         | 175.2      | 182.1  |
| WiFi 1/ BT                   |                       |                         |            | 52.3   |
| WiFi 2                       |                       |                         |            |        |
| Top Edge (Edge 1)            | 2.1                   | 2.1                     | 181.3      | 191.1  |
| Right Edge (Edge 2)          | 24.8                  | 75.9                    | 93.5       | 14.4   |
| Bottom Edge (Edge 3)         | 185.1                 | 185.1                   | 3.4        | 3.4    |
| Left Edge (Edge 4)           | 64.1                  | 24.8                    | 9.8        | 93.5   |
| Rear Surface                 | 1.7                   | 1.7                     | 6.5        | 6.5    |