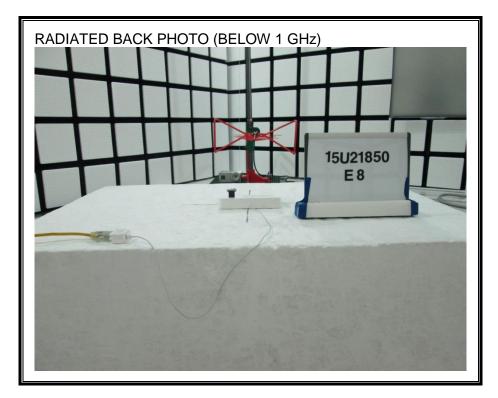

#### **SETUP PHOTOS (MODEL: A1489)** 12.

# ANTENNA PORT CONDUCTED RF MEASUREMENT SETUP



## RADIATED RF MEASUREMENT SETUP (BELOW 1 GHz)





# RADIATED RF MEASUREMENT SETUP FOR PORTABLE CONFIGURATION













# POWERLINE CONDUCTED EMISSIONS MEASUREMENT SETUP









#### SETUP PHOTOS (MODELS: A1622, A1623) 13.

# ANTENNA PORT CONDUCTED RF MEASUREMENT SETUP



## RADIATED RF MEASUREMENT SETUP (BELOW 1 GHz)





#### RADIATED RF MEASUREMENT SETUP FOR PORTABLE CONFIGURATION





#### POWERLINE CONDUCTED EMISSIONS MEASUREMENT SETUP

# **EUT WITH 10W AC ADAPTER**





## **EUT WITH 85W AC ADAPTER**





# **END OF REPORT**

Page 246 of 246