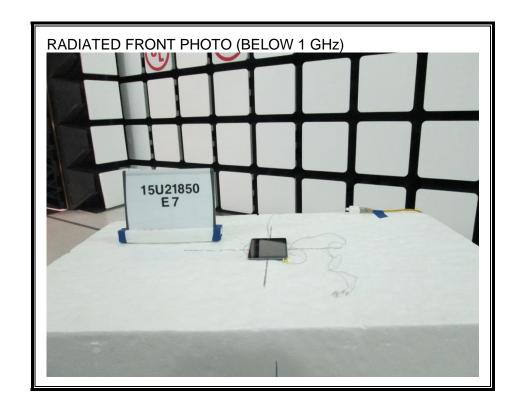

#### **SETUP PHOTOS (MODEL: A1489)** 12.

# ANTENNA PORT CONDUCTED RF MEASUREMENT SETUP



## RADIATED RF MEASUREMENT SETUP (BELOW 1 GHz)





# RADIATED RF MEASUREMENT SETUP FOR PORTABLE CONFIGURATION













# POWERLINE CONDUCTED EMISSIONS MEASUREMENT SETUP









#### SETUP PHOTOS (MODELS: A1622, A1623) 13.

# ANTENNA PORT CONDUCTED RF MEASUREMENT SETUP



## RADIATED RF MEASUREMENT SETUP (BELOW 1 GHz)





#### RADIATED RF MEASUREMENT SETUP FOR PORTABLE CONFIGURATION





#### POWERLINE CONDUCTED EMISSIONS MEASUREMENT SETUP

# **EUT WITH 10W AC ADAPTER**





## **EUT WITH 85W AC ADAPTER**





# **END OF REPORT**

Page 246 of 246