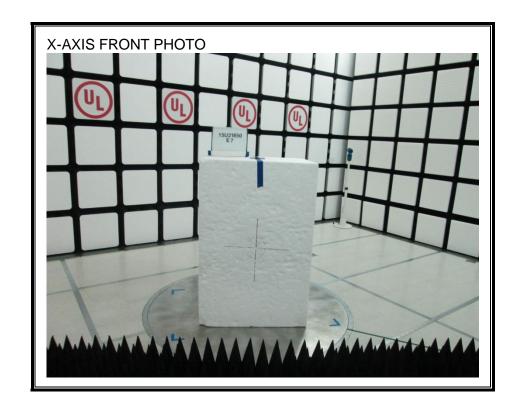

#### **SETUP PHOTOS (MODEL: A1489)** 12.

# ANTENNA PORT CONDUCTED RF MEASUREMENT SETUP



## RADIATED RF MEASUREMENT SETUP (BELOW 1 GHz)





# RADIATED RF MEASUREMENT SETUP FOR PORTABLE CONFIGURATION













# POWERLINE CONDUCTED EMISSIONS MEASUREMENT SETUP









#### SETUP PHOTOS (MODELS: A1622, A1623) 13.

# ANTENNA PORT CONDUCTED RF MEASUREMENT SETUP



## RADIATED RF MEASUREMENT SETUP (BELOW 1 GHz)





#### RADIATED RF MEASUREMENT SETUP FOR PORTABLE CONFIGURATION





#### POWERLINE CONDUCTED EMISSIONS MEASUREMENT SETUP

# **EUT WITH 10W AC ADAPTER**





## **EUT WITH 85W AC ADAPTER**





# **END OF REPORT**

Page 246 of 246