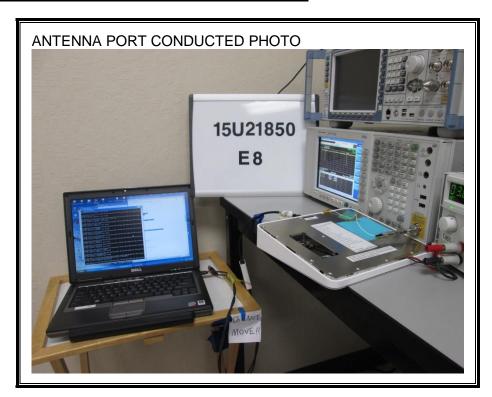

#### **SETUP PHOTOS (MODEL: A1489)** 12.

# ANTENNA PORT CONDUCTED RF MEASUREMENT SETUP



## RADIATED RF MEASUREMENT SETUP (BELOW 1 GHz)





# RADIATED RF MEASUREMENT SETUP FOR PORTABLE CONFIGURATION













# POWERLINE CONDUCTED EMISSIONS MEASUREMENT SETUP









#### SETUP PHOTOS (MODELS: A1622, A1623) 13.

# ANTENNA PORT CONDUCTED RF MEASUREMENT SETUP



## RADIATED RF MEASUREMENT SETUP (BELOW 1 GHz)





#### RADIATED RF MEASUREMENT SETUP FOR PORTABLE CONFIGURATION





#### POWERLINE CONDUCTED EMISSIONS MEASUREMENT SETUP

# **EUT WITH 10W AC ADAPTER**





## **EUT WITH 85W AC ADAPTER**





# **END OF REPORT**

Page 246 of 246