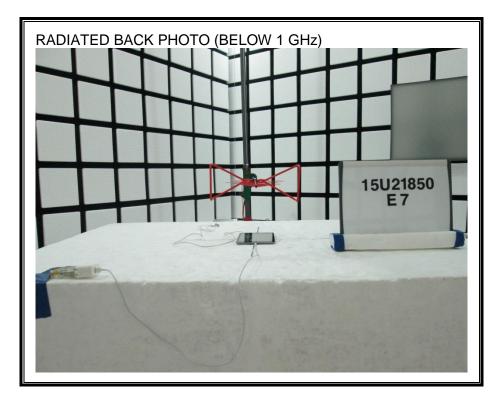

#### **SETUP PHOTOS (MODEL: A1489)** 12.

# ANTENNA PORT CONDUCTED RF MEASUREMENT SETUP



## RADIATED RF MEASUREMENT SETUP (BELOW 1 GHz)





# RADIATED RF MEASUREMENT SETUP FOR PORTABLE CONFIGURATION













# POWERLINE CONDUCTED EMISSIONS MEASUREMENT SETUP









#### SETUP PHOTOS (MODELS: A1622, A1623) 13.

# ANTENNA PORT CONDUCTED RF MEASUREMENT SETUP



## RADIATED RF MEASUREMENT SETUP (BELOW 1 GHz)





#### RADIATED RF MEASUREMENT SETUP FOR PORTABLE CONFIGURATION





#### POWERLINE CONDUCTED EMISSIONS MEASUREMENT SETUP

# **EUT WITH 10W AC ADAPTER**





## **EUT WITH 85W AC ADAPTER**





# **END OF REPORT**

Page 246 of 246