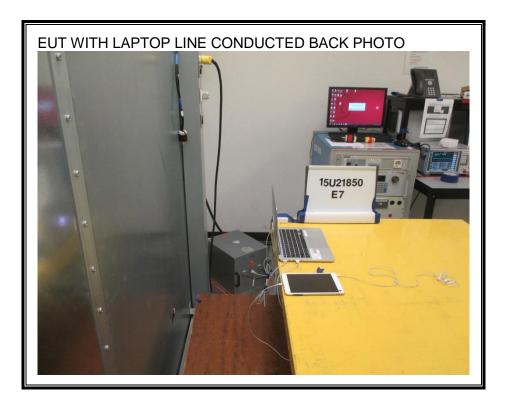

#### **SETUP PHOTOS (MODEL: A1489)** 12.

# ANTENNA PORT CONDUCTED RF MEASUREMENT SETUP



## RADIATED RF MEASUREMENT SETUP (BELOW 1 GHz)





# RADIATED RF MEASUREMENT SETUP FOR PORTABLE CONFIGURATION













# POWERLINE CONDUCTED EMISSIONS MEASUREMENT SETUP









#### SETUP PHOTOS (MODELS: A1622, A1623) 13.

# ANTENNA PORT CONDUCTED RF MEASUREMENT SETUP



## RADIATED RF MEASUREMENT SETUP (BELOW 1 GHz)





#### RADIATED RF MEASUREMENT SETUP FOR PORTABLE CONFIGURATION





#### POWERLINE CONDUCTED EMISSIONS MEASUREMENT SETUP

# **EUT WITH 10W AC ADAPTER**





## **EUT WITH 85W AC ADAPTER**





# **END OF REPORT**

Page 246 of 246