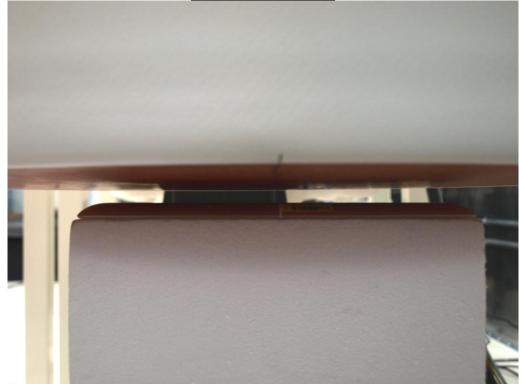

| 227.4      |
| Right-Edge<br>(Edge 2)       | 35.1               | 104.14               | 44.6       |
| Bottom-Edge<br>(Edge 3)      | 225.5              | 225.5                | 4.0        |
| Left-Edge<br>(Edge 4)        | 99.8               | 35.14                | 111.7      |
| Rear Surface                 | 2.14               | 2.14                 | 8.48       |

UL CCS 47173 BENICIA STREET, FREMONT, CA 94538, USA This report shall not be reproduced except in full, without the written approval of UL CCS. FORM NO: CCSUP4031G TEL: (510) 771-1000 FAX: (510) 661-0888 This report shall not be reproduced except in full, without the written approval of UL CCS.

Page 167 of 173

# 19. WWAN Setup Photos



## Edge 1



Page 168 of 173

# Edge 1 (41° Rear Tilt)

# Rear w/ 12 mm distance



Page 169 of 173

# Edge 1 w/ 14mm distance



Rear (27° Tilt @ Edge 1)



Page 170 of 173



Page 171 of 173

# 20. WIFI Setup Photos



## Edge 2



Page 172 of 173

UL CCS 47173 BENICIA STREET, FREMONT, CA 94538, USA This report shall not be reproduced except in full, without the written approval of UL CCS. FORM NO: CCSUP4031G TEL: (510) 771-1000 FAX: (510) 661-0888 This report shall not be reproduced except in full, without the written approval of UL CCS.





END OF REPORT

Page 173 of 173