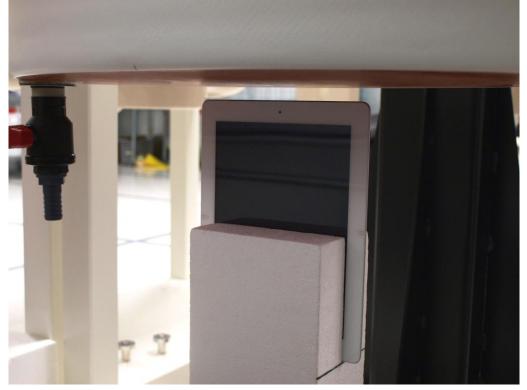

| 35.1               | 104.14               | 44.6       |
| Bottom-Edge<br>(Edge 3)      | 225.5              | 225.5                | 4.0        |
| Left-Edge<br>(Edge 4)        | 99.8               | 35.14                | 111.7      |
| Rear Surface                 | 2.14               | 2.14                 | 8.48       |

UL CCS 47173 BENICIA STREET, FREMONT, CA 94538, USA This report shall not be reproduced except in full, without the written approval of UL CCS. FORM NO: CCSUP4031G TEL: (510) 771-1000 FAX: (510) 661-0888 This report shall not be reproduced except in full, without the written approval of UL CCS.

Page 167 of 173

# 19. WWAN Setup Photos



## Edge 1



Page 168 of 173

# Edge 1 (41° Rear Tilt)

# Rear w/ 12 mm distance



Page 169 of 173

# Edge 1 w/ 14mm distance



Rear (27° Tilt @ Edge 1)



Page 170 of 173



Page 171 of 173

# 20. WIFI Setup Photos



## Edge 2



Page 172 of 173

UL CCS 47173 BENICIA STREET, FREMONT, CA 94538, USA This report shall not be reproduced except in full, without the written approval of UL CCS. FORM NO: CCSUP4031G TEL: (510) 771-1000 FAX: (510) 661-0888 This report shall not be reproduced except in full, without the written approval of UL CCS.





END OF REPORT

Page 173 of 173