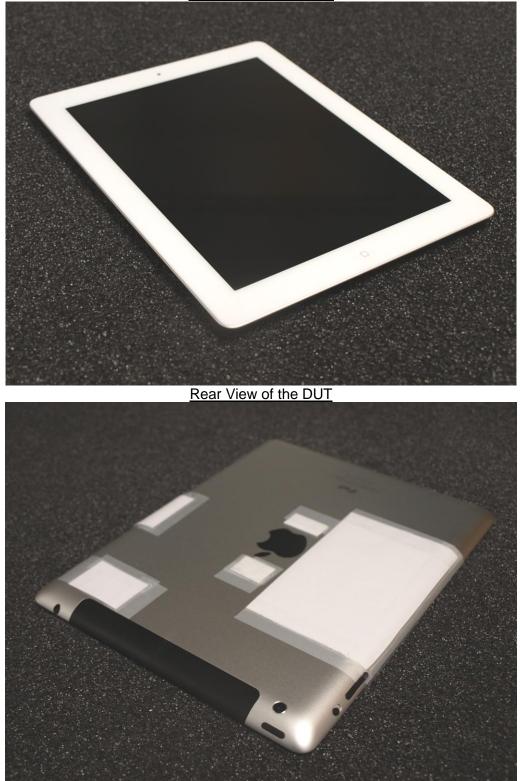

# 17. External Photos





Page 166 of 173

# **18.** Antenna Locations & Separation Distances



| Separation Distances<br>(mm) | Cellular (Primary) | Cellular (Secondary) | Wi-Fi / BT |
|------------------------------|--------------------|----------------------|------------|
| Cellular (Primary)           |                    | 18.24                | 211.0      |
| Cellular (Secondary)         |                    |                      | 217.2      |
| Wi-Fi / BT                   |                    |                      |            |
| Top-Edge<br>(Edge 1)         | 3.7                | 3.74                 | 227.4      |
| Right-Edge<br>(Edge 2)       | 35.1               | 104.14               | 44.6       |
| Bottom-Edge<br>(Edge 3)      | 225.5              | 225.5                | 4.0        |
| Left-