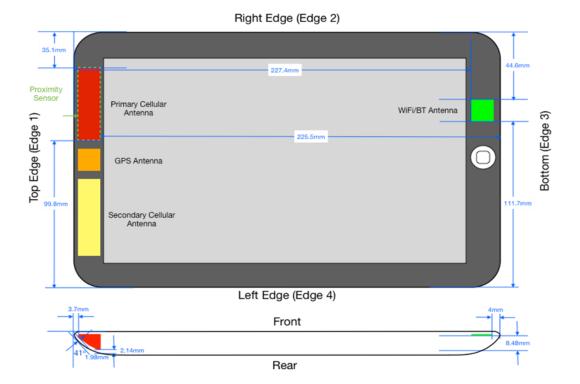

# **18.** Antenna Locations & Separation Distances

| Separation Distances<br>(mm) | Cellular (Primary) | Cellular (Secondary) | Wi-Fi / BT |
|------------------------------|--------------------|----------------------|------------|
| Cellular (Primary)           |                    | 18.24                | 211.0      |
| Cellular (Secondary)         |                    |                      | 217.2      |
| Wi-Fi / BT                   |                    |                      |            |
| Top-Edge<br>(Edge 1)         | 3.7                | 3.74                 | 227.4      |
| Right-Edge<br>(Edge 2)       | 35.1               | 104.14               | 44.6       |
| Bottom-Edge<br>(Edge 3)      | 225.5              | 225.5                | 4.0        |
| Left-Edge<br>(Edge 4)        | 99.8               | 35.14                | 111.7      |
| Rear Surface                 | 2.14               | 2.14                 | 8.48       |