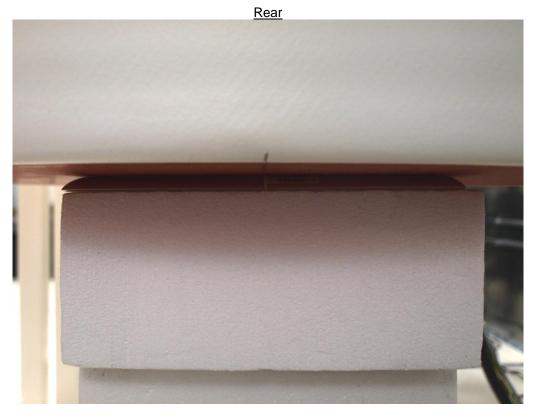

|
| Top-Edge<br>(Edge 1)         | 3.7                | 3.74                 | 227.4      |
| Right-Edge<br>(Edge 2)       | 35.1               | 104.14               | 44.6       |
| Bottom-Edge<br>(Edge 3)      | 225.5              | 225.5                | 4.0        |
| Left-Edge<br>(Edge 4)        | 99.8               | 35.14                | 111.7      |
| Rear Surface                 | 2.14               | 2.14                 | 8.48       |

UL CCS 47173 BENICIA STREET, FREMONT, CA 94538, USA This report shall not be reproduced except in full, without the written approval of UL CCS. FORM NO: CCSUP4031G TEL: (510) 771-1000 FAX: (510) 661-0888 This report shall not be reproduced except in full, without the written approval of UL CCS.

Page 167 of 173

# 19. WWAN Setup Photos



## Edge 1



Page 168 of 173

# Edge 1 (41° Rear Tilt)

# Rear w/ 12 mm distance



Page 169 of 173

# Edge 1 w/ 14mm distance



Rear (27° Tilt @ Edge 1)



Page 170 of 173



Page 171 of 173

# 20. WIFI Setup Photos



## Edge 2



Page 172 of 173

UL CCS 47173 BENICIA STREET, FREMONT, CA 94538, USA This report shall not be reproduced except in full, without the written approval of UL CCS. FORM NO: CCSUP4031G TEL: (510) 771-1000 FAX: (510) 661-0888 This report shall not be reproduced except in full, without the written approval of UL CCS.





END OF REPORT

Page 173 of 173