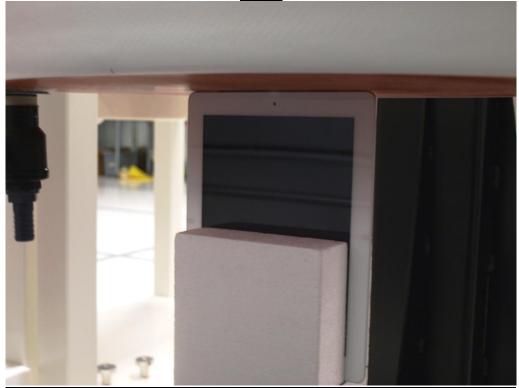

op-Edge<br>(Edge 1)         | 3.7                | 3.74                 | 227.4      |
| Right-Edge<br>(Edge 2)       | 35.1               | 104.14               | 44.6       |
| Bottom-Edge<br>(Edge 3)      | 225.5              | 225.5                | 4.0        |
| Left-Edge<br>(Edge 4)        | 99.8               | 35.14                | 111.7      |
| Rear Surface                 | 2.14               | 2.14                 | 8.48       |

UL CCS 47173 BENICIA STREET, FREMONT, CA 94538, USA This report shall not be reproduced except in full, without the written approval of UL CCS. FORM NO: CCSUP4031G TEL: (510) 771-1000 FAX: (510) 661-0888 This report shall not be reproduced except in full, without the written approval of UL CCS.

Page 167 of 173

# 19. WWAN Setup Photos



## Edge 1



Page 168 of 173

# Edge 1 (41° Rear Tilt)

# Rear w/ 12 mm distance



Page 169 of 173

# Edge 1 w/ 14mm distance



Rear (27° Tilt @ Edge 1)



Page 170 of 173



Page 171 of 173

# 20. WIFI Setup Photos



## Edge 2



Page 172 of 173

UL CCS 47173 BENICIA STREET, FREMONT, CA 94538, USA This report shall not be reproduced except in full, without the written approval of UL CCS. FORM NO: CCSUP4031G TEL: (510) 771-1000 FAX: (510) 661-0888 This report shall not be reproduced except in full, without the written approval of UL CCS.





END OF REPORT

Page 173 of 173