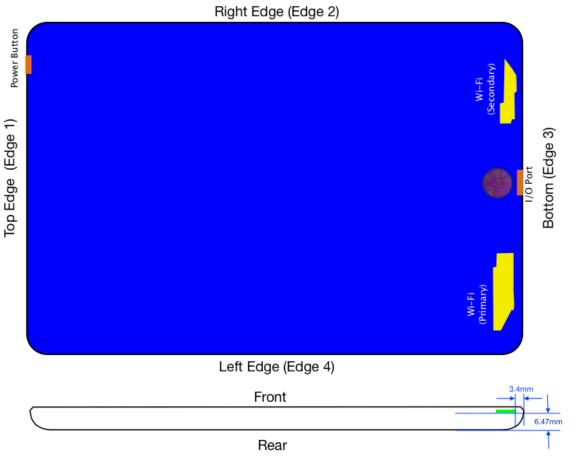

## 17. Antenna Locations & Separation Distances

| Separation<br>Distances (mm) | Wi-Fi<br>(Primary) | Wi-Fi<br>(Secondary) |
|------------------------------|--------------------|----------------------|
| Wi-Fi<br>(Primary)           | (i finicity)       | 52.3                 |
| Wi-Fi<br>(Secondary)         |                    |                      |
| Top-Edge<br>(Edge 1)         | 181.3              | 191.1                |
| Right-Edge<br>(Edge 2)       | 93.5               | 14.4                 |
| Bottom-Edge<br>(Edge 3)      | 3.4                | 3.4                  |
| Left-Edge<br>(Edge 4)        | 9.8                | 93.5                 |
| Rear Surface                 | 6.47               | 6.47                 |