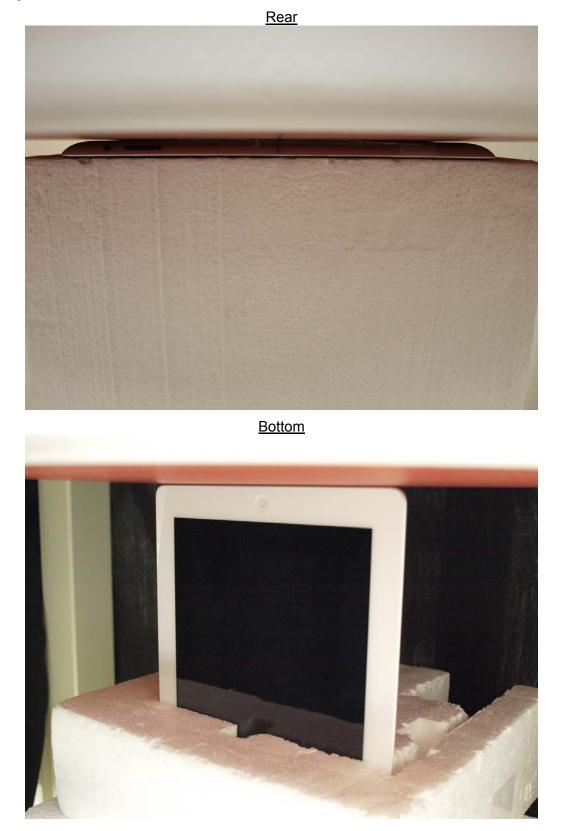

| 227.4 mm                    | No              | > 20 cm                                                                                                        |
| Bottom        | 4 mm                        | Yes             |                                                                                                                |
| Left edge     | 111.7 mm                    | No              | This is not the most conservative antenna-to-user distance at edge mode. According to KDB 447498 4) b) ii) (2) |
| Right edge    | 44.6 mm                     | Yes             |                                                                                                                |

# 17. Antenna Locations & Separation Distances



Right Edge

Page 35 of 38

### 18. Setup Photos



Page 36 of 38

### <u>Right Edge</u>



Page 37 of 38

## **19. External Photos**





#### **END OF REPORT**

Page 38 of 38

COMPLIANCE CERTIFICATION SERVICES (UL CCS)FORM NO: CCSUP4031B47173 BENICIA STREET, FREMONT, CA 94538, USATEL: (510) 771-1000FAX: (510) 661-0888This report shall not be reproduced except in full, without the written approval of UL CCS.