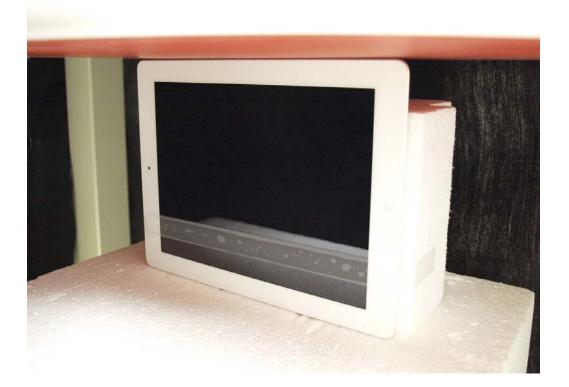

| > 20 cm                                                                                                        |
| Bottom        | 4 mm                        | Yes             |                                                                                                                |
| Left edge     | 111.7 mm                    | No              | This is not the most conservative antenna-to-user distance at edge mode. According to KDB 447498 4) b) ii) (2) |
| Right edge    | 44.6 mm                     | Yes             |                                                                                                                |

# 17. Antenna Locations & Separation Distances



Right Edge

Page 35 of 38

### 18. Setup Photos



Page 36 of 38

### <u>Right Edge</u>



Page 37 of 38

## **19. External Photos**





#### **END OF REPORT**

Page 38 of 38

COMPLIANCE CERTIFICATION SERVICES (UL CCS)FORM NO: CCSUP4031B47173 BENICIA STREET, FREMONT, CA 94538, USATEL: (510) 771-1000FAX: (510) 661-0888This report shall not be reproduced except in full, without the written approval of UL CCS.