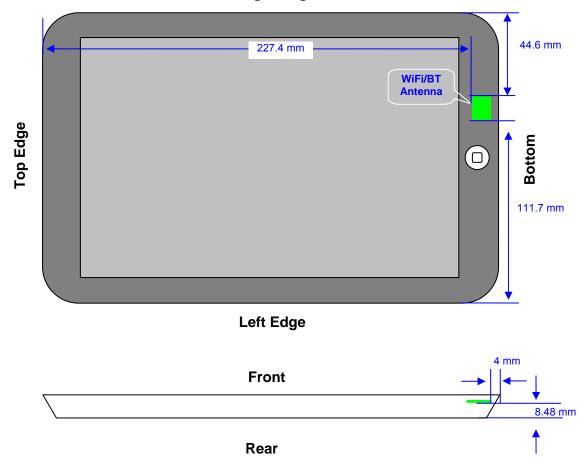

# 16. Summary of Test Configurations

| Configuration | Antenna-to-<br>edge/surface | SAR<br>Required | note                                                                                                           |
|---------------|-----------------------------|-----------------|----------------------------------------------------------------------------------------------------------------|
| Rear          | 8.48 mm                     | Yes             |                                                                                                                |
| Top edge      | 227.4 mm                    | No              | > 20 cm                                                                                                        |
| Bottom        | 4 mm                        | Yes             |                                                                                                                |
| Left edge     | 111.7 mm                    | No              | This is not the most conservative antenna-to-user distance at edge mode. According to KDB 447498 4) b) ii) (2) |
| Right edge    | 44.6 mm                     | Yes             |                                                                                                                |

# 17. Antenna Locations & Separation Distances

Right Edge

Page 35 of 38