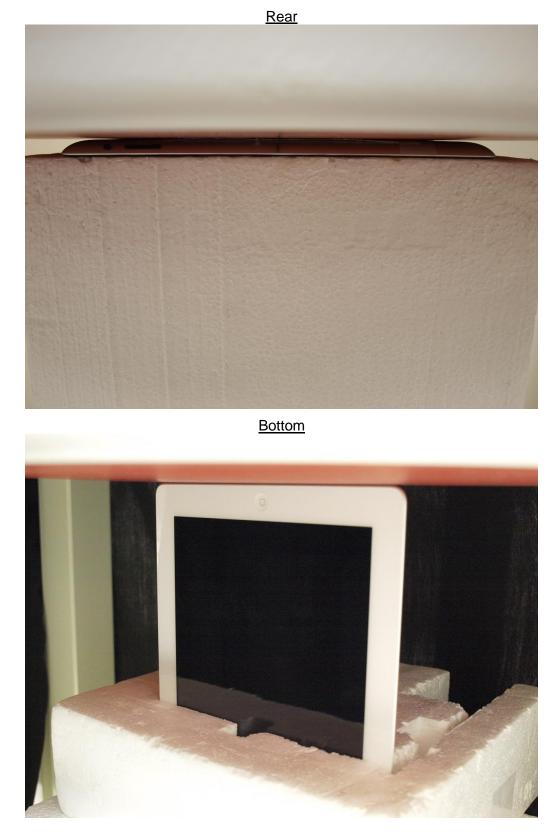

# **19.** Antenna Locations & Separation Distances



Page 106 of 113

# 20. WWAN & LTE Setup Photos



Page 107 of 113

## <u>Top Edge</u>



Top Edge with 14mm distance



Page 108 of 113

### <u>Right Edge</u>



#### Top edge/Rear corner at 41°



## 21. WiFi Setup Photos



Page 111 of 113

### Right Edge



#### **External Photos** 22.



#### **END OF REPORT**

Page 113 of 113 COMPLIANCE CERTIFICATION SERVICES (UL CCS) 47173 BENICIA STREET, FREMONT, CA 24522, 1151 FORM NO: CCSUP4031B IICIA STREET, FREMONT, CA 94538, USÁ TEL: (510) 771-1000 FAX: (510) 661-0888 This report shall not be reproduced except in full, without the written approval of UL CCS.