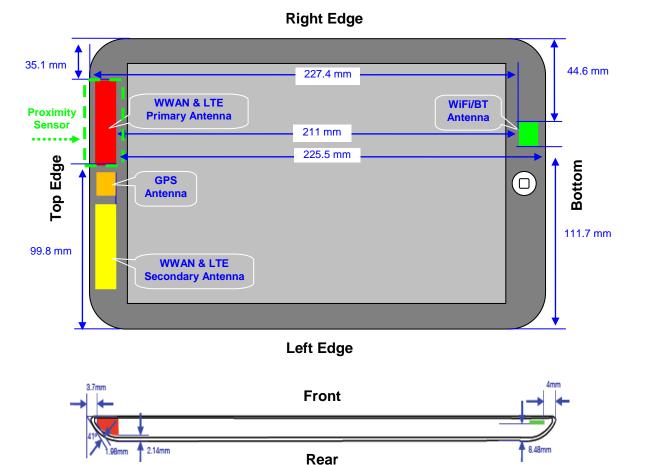

# **19.** Antenna Locations & Separation Distances



Page 106 of 113

# 20. WWAN & LTE Setup Photos



Page 107 of 113

## <u>Top Edge</u>



Top Edge with 14mm distance



Page 108 of 113

### <u>Right Edge</u>



#### Top edge/Rear corner at 41°



## 21. WiFi Setup Photos



Page 111 of 113

### Right Edge



#### **External Photos** 22.



#### **END OF REPORT**

Page 113 of 113 COMPLIANCE CERTIFICATION SERVICES (UL CCS) 47173 BENICIA STREET, FREMONT, CA 24522, 1151 FORM NO: CCSUP4031B IICIA STREET, FREMONT, CA 94538, USÁ TEL: (510) 771-1000 FAX: (510) 661-0888 This report shall not be reproduced except in full, without the written approval of UL CCS.