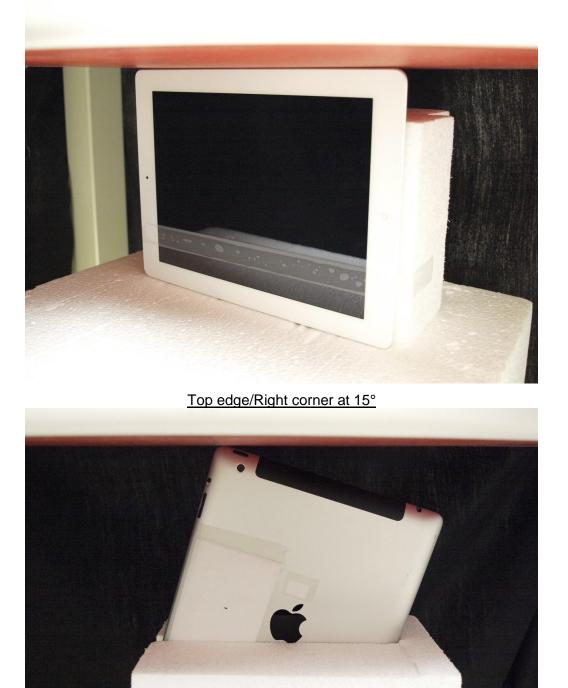

## <u>Top Edge</u>

Top Edge with 14mm distance

Page 108 of 113

### <u>Right Edge</u>