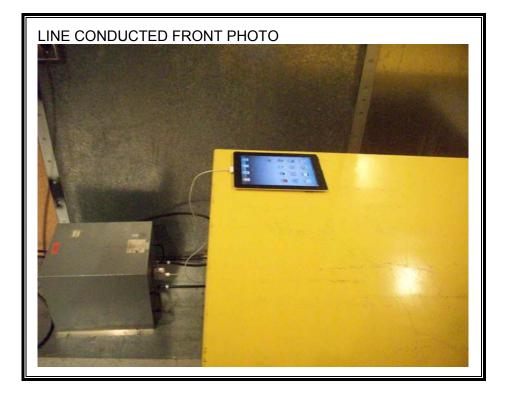

#### **POWERLINE CONDUCTED EMISSIONS MEASUREMENT SETUP**

COMPLIANCE CERTIFICATION SERVICES (UL CCS) FORM NO: CCSUP4701D 47173 BENICIA STREET, FREMONT, CA 94538, USA TEL: (510) 771-1000 FAX: (510) 661-0888 This report shall not be reproduced except in full, without the written approval of UL CCS.

Page 162 of 163