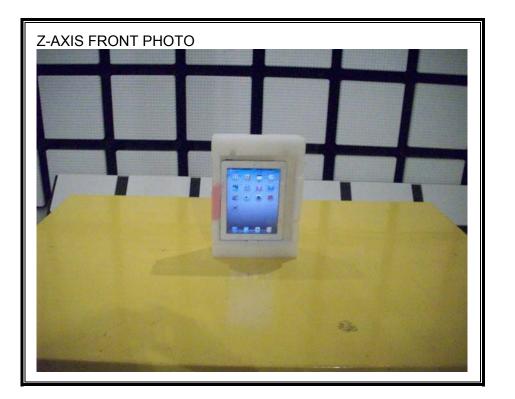

#### RADIATED RF MEASUREMENT SETUP FOR PORTABLE CONFIGURATION

COMPLIANCE CERTIFICATION SERVICES (UL CCS) 47173 BENICIA STREET, FREMONT, CA 94538, USA TEL: (510) 771-1000 FAX: (510) 661-0888 This report shall not be reproduced except in full, without the written approval of UL CCS.

Page 156 of 163

Page 157 of 163

Page 158 of 163

Page 159 of 163

Page 160 of 163

Page 161 of 163