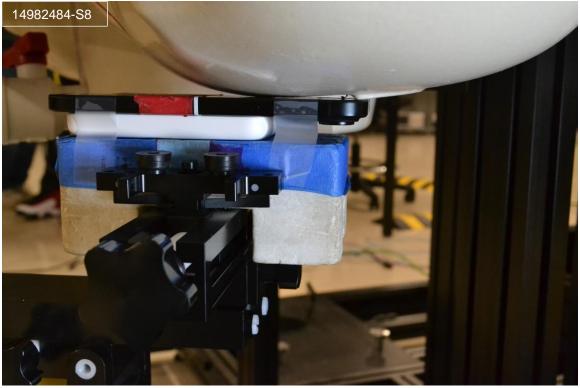

# Head Exposure Conditions

Photograph 7: Head, Left Cheek with Battery Pack, 0 mm

Photograph 8: Head, Left Tilt (15°) with Battery Pack, 0 mm

Photograph 9: Head, Right Cheek with Battery Pack, 0 mm

Photograph 10: Head, Right Tilt (15°) with Battery Pack, 0 mm