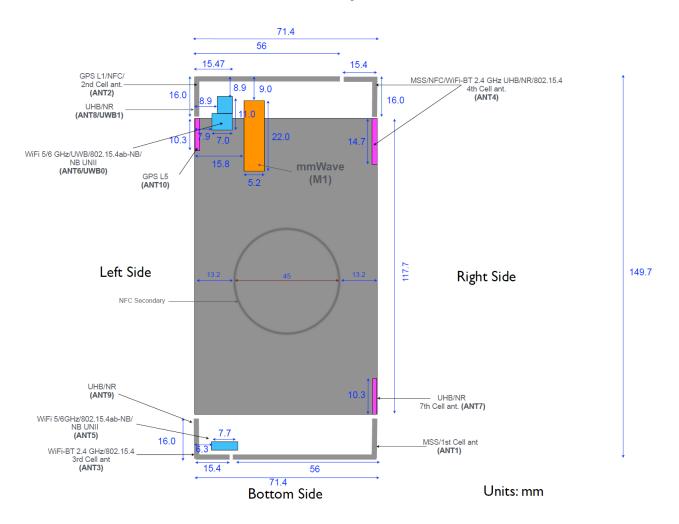

### **DUT and SAR Set-up Photos**

Photograph 1: Overall Dimensions





Photograph 3: Back View of the DUT



### Photograph 2: Front View of the DUT



Photograph 4: Front View of the DUT with Battery Pack

Photograph 5: Back View of the DUT with Battery Pack





# **Setup Photos**

# Head Exposure Conditions

Photograph 7: Head, Left Cheek with Battery Pack, 0 mm



Photograph 8: Head, Left Tilt (15°) with Battery Pack, 0 mm





Photograph 9: Head, Right Cheek with Battery Pack, 0 mm

Photograph 10: Head, Right Tilt (15°) with Battery Pack, 0 mm



# **Power Density Setup Photos**

Photograph 11: Edge Bottom with Battery Pack, 2 mm



Photograph 12: Edge Left with Battery Pack, 2 mm





# **Antenna Dimensions & Separation Distances**