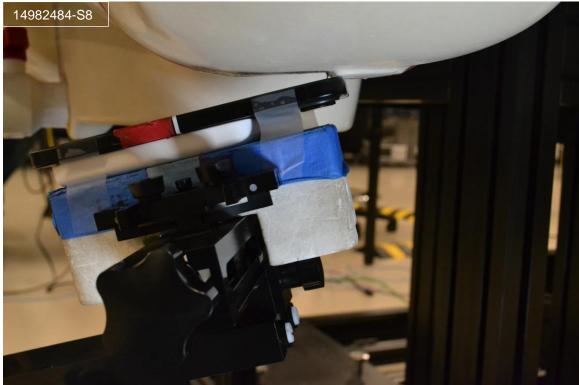

# Head Exposure Conditions

Photograph 7: Head, Left Cheek with Battery Pack, 0 mm

Photograph 8: Head, Left Tilt (15°) with Battery Pack, 0 mm

Photograph 9: Head, Right Cheek with Battery Pack, 0 mm

Photograph 10: Head, Right Tilt (15°) with Battery Pack, 0 mm