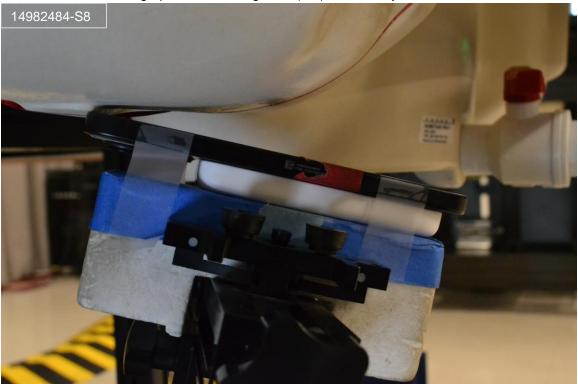

# Head Exposure Conditions

Photograph 7: Head, Left Cheek with Battery Pack, 0 mm

Photograph 8: Head, Left Tilt (15°) with Battery Pack, 0 mm

Photograph 9: Head, Right Cheek with Battery Pack, 0 mm

Photograph 10: Head, Right Tilt (15°) with Battery Pack, 0 mm