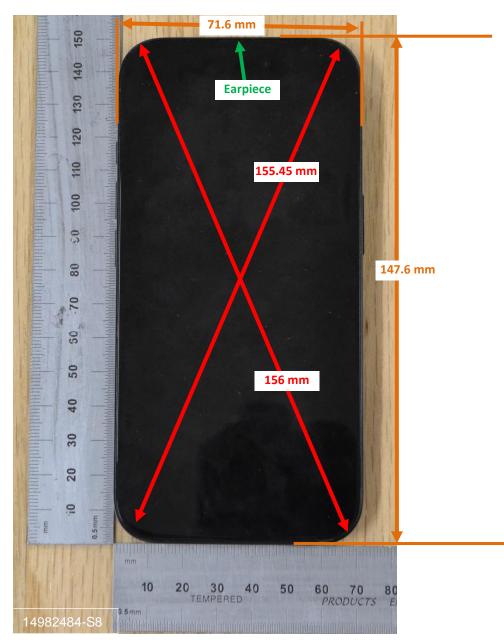

### **DUT and SAR Set-up Photos**

Photograph 1: Overall Dimensions

Photograph 3: Back View of the DUT