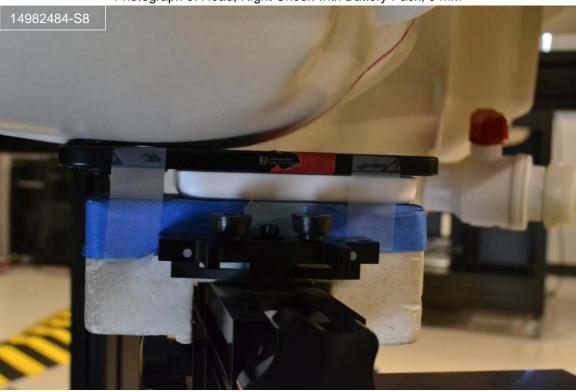

# Head Exposure Conditions

Photograph 7: Head, Left Cheek with Battery Pack, 0 mm

Photograph 8: Head, Left Tilt (15°) with Battery Pack, 0 mm

Photograph 9: Head, Right Cheek with Battery Pack, 0 mm

Photograph 10: Head, Right Tilt (15°) with Battery Pack, 0 mm