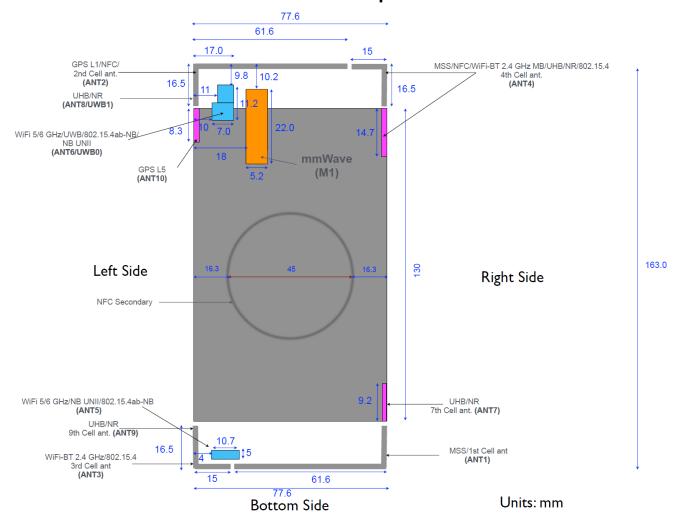

ograph 2: Front View of the DUT



Photograph 3: Back View of the DUT



Photograph 4: Front View of the DUT with Battery Pack



Photograph 5: Back View of the DUT with Battery Pack



# **Setup Photos**

Photograph 6: Handset Vertical and Horizontal Reference Lines

Vertical Center Line



Horizontal Line

# **Head Exposure Conditions**

Photograph 7: Head, Left Cheek with Battery Pack, 0 mm



Photograph 8: Head, Left Tilt (15°) with Battery Pack, 0 mm



Photograph 9: Head, Right Cheek with Battery Pack, 0 mm



Photograph 10: Head, Right Tilt (15°) with Battery Pack, 0 mm



# **Power Density Setup Photos**

Photograph 11: Edge Left (front view) with Battery Pack, 2 mm



Photograph 12: Edge Left (side view) with Battery Pack, 2 mm



## **Antenna Dimensions & Separation Distances**