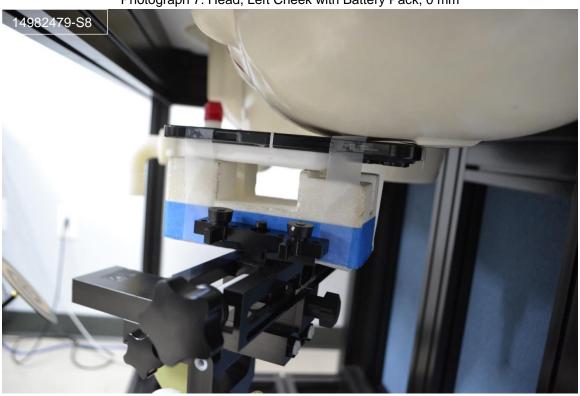

# **Head Exposure Conditions**

Photograph 7: Head, Left Cheek with Battery Pack, 0 mm

Photograph 8: Head, Left Tilt (15°) with Battery Pack, 0 mm

Photograph 9: Head, Right Cheek with Battery Pack, 0 mm

Photograph 10: Head, Right Tilt (15°) with Battery Pack, 0 mm