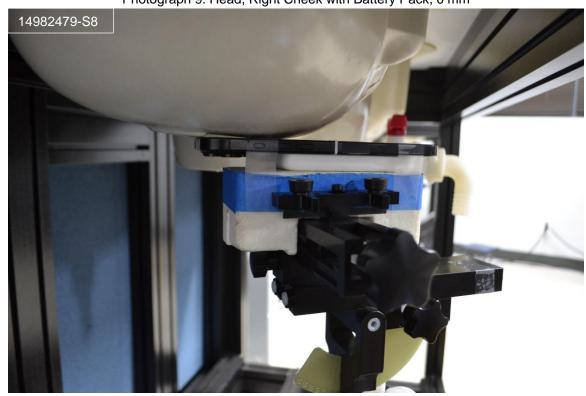

# **Head Exposure Conditions**

Photograph 7: Head, Left Cheek with Battery Pack, 0 mm

Photograph 8: Head, Left Tilt (15°) with Battery Pack, 0 mm

Photograph 9: Head, Right Cheek with Battery Pack, 0 mm

Photograph 10: Head, Right Tilt (15°) with Battery Pack, 0 mm