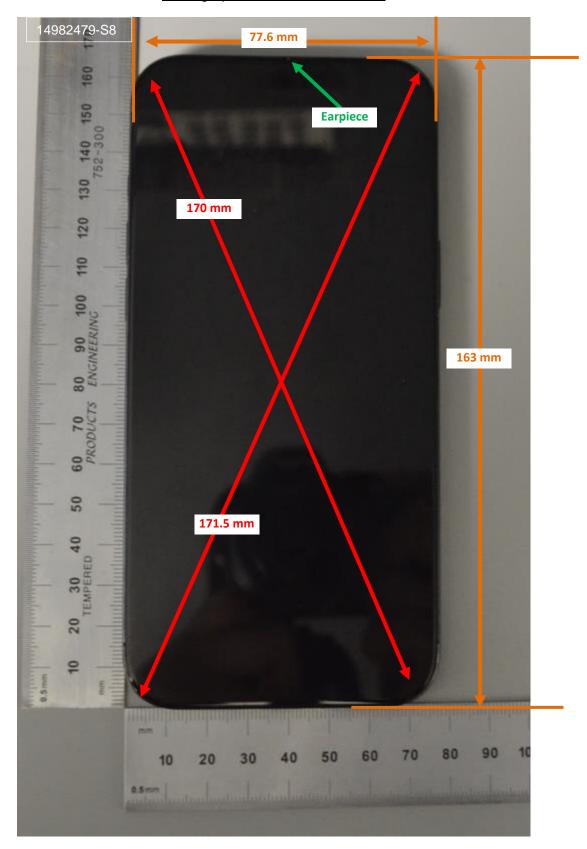

## **DUT and SAR Set-up Photos**

Photograph 1: Overall Dimensions

Photograph 2: Front View of the DUT

Photograph 3: Back View of the DUT

Photograph 4: Front View of the DUT with Battery Pack

Photograph 5: Back View of the DUT with Battery Pack