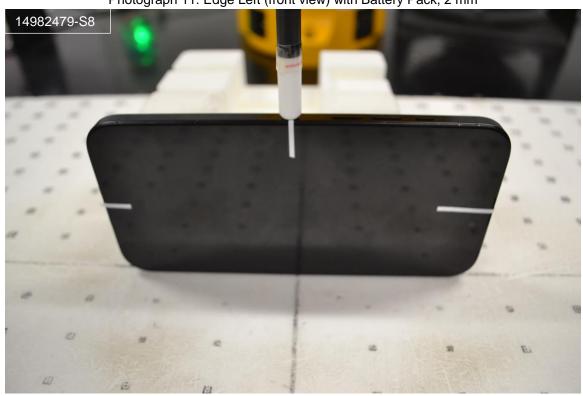

# **Power Density Setup Photos**

Photograph 11: Edge Left (front view) with Battery Pack, 2 mm

Photograph 12: Edge Left (side view) with Battery Pack, 2 mm