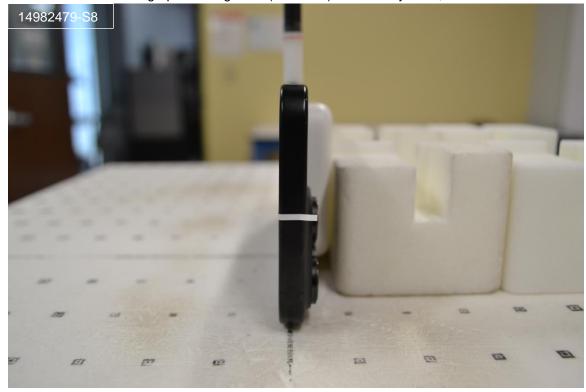

# **Power Density Setup Photos**

Photograph 11: Edge Left (front view) with Battery Pack, 2 mm

Photograph 12: Edge Left (side view) with Battery Pack, 2 mm