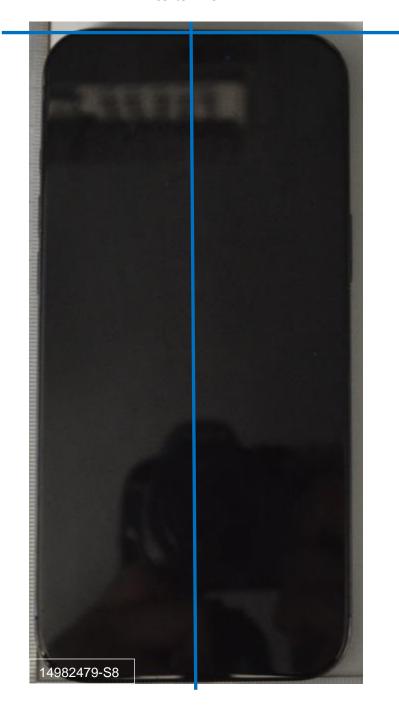

# **Setup Photos**

Photograph 6: Handset Vertical and Horizontal Reference Lines

Vertical Center Line

Horizontal Line