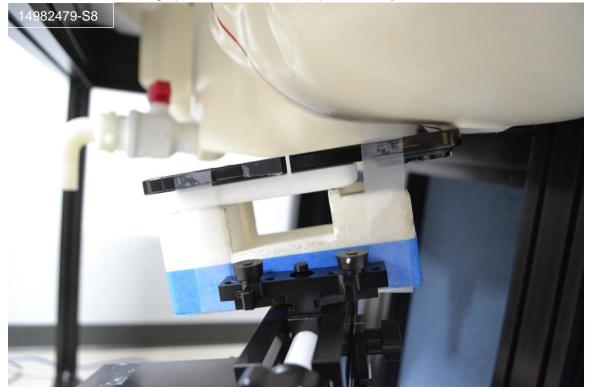

# **Head Exposure Conditions**

Photograph 7: Head, Left Cheek with Battery Pack, 0 mm

Photograph 8: Head, Left Tilt (15°) with Battery Pack, 0 mm

Photograph 9: Head, Right Cheek with Battery Pack, 0 mm

Photograph 10: Head, Right Tilt (15°) with Battery Pack, 0 mm