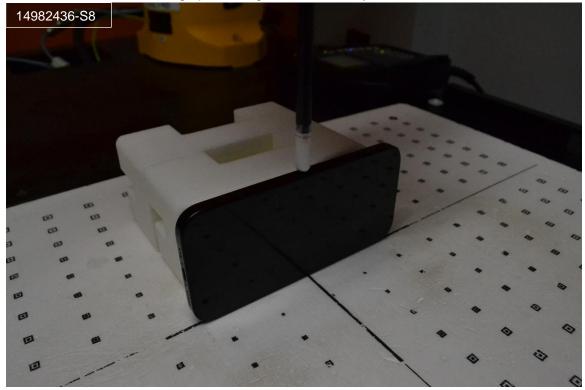

# **Power Density Setup Photos**

Photograph 11: Edge Bottom with Battery Pack, 2 mm

Photograph 12: Edge Left with Battery Pack, 2 mm