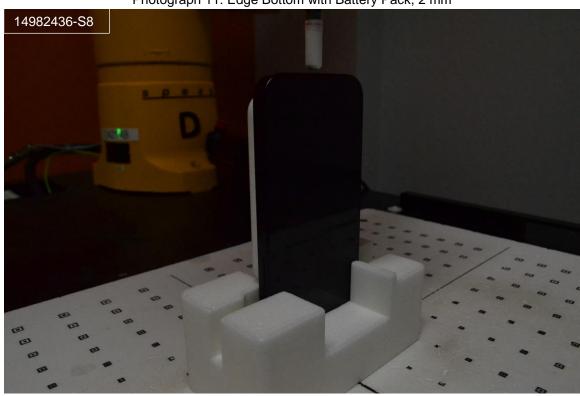

# **Power Density Setup Photos**

Photograph 11: Edge Bottom with Battery Pack, 2 mm

Photograph 12: Edge Left with Battery Pack, 2 mm