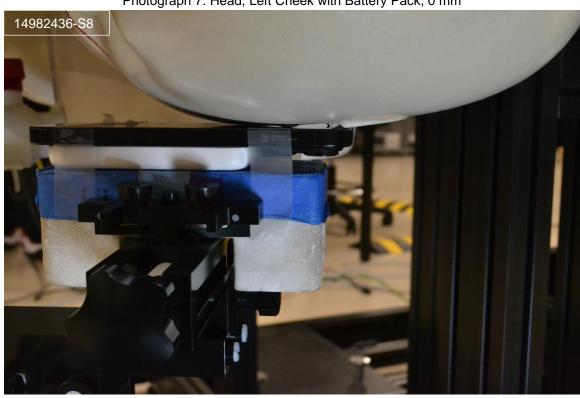

# **Head Exposure Conditions**

Photograph 7: Head, Left Cheek with Battery Pack, 0 mm

Photograph 8: Head, Left Tilt (15°) with Battery Pack, 0 mm

Photograph 9: Head, Right Cheek with Battery Pack, 0 mm

Photograph 10: Head, Right Tilt (15°) with Battery Pack, 0 mm