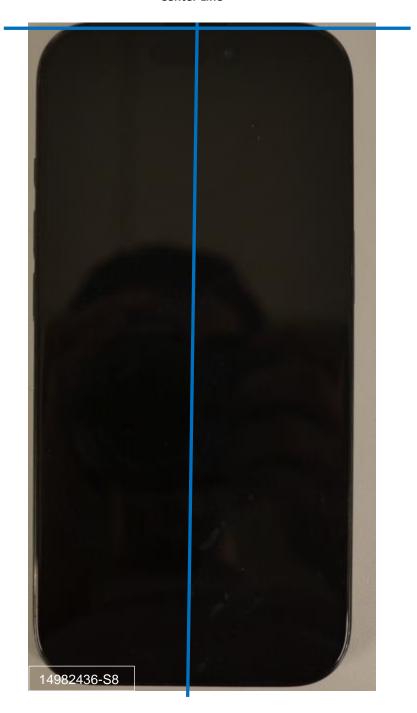

# **Setup Photos**

Photograph 6: Handset Vertical and Horizontal Reference Lines

Vertical Center Line

Horizontal Line