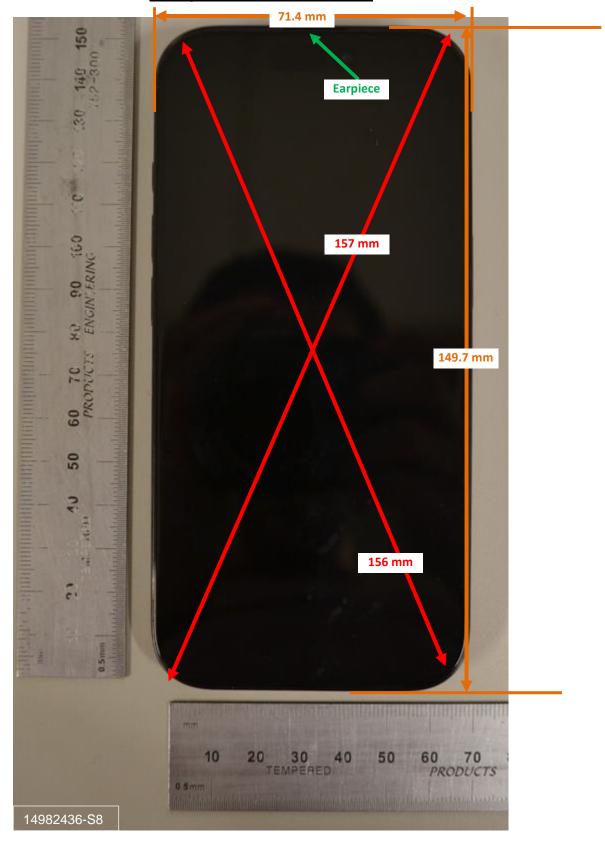

# **DUT and SAR Set-up Photos**

Photograph 1: Overall Dimensions

Photograph 2: Front View of the DUT

Photograph 3: Back View of the DUT

Photograph 4: Front View of the DUT with Battery Pack

Photograph 5: Back View of the DUT with Battery Pack