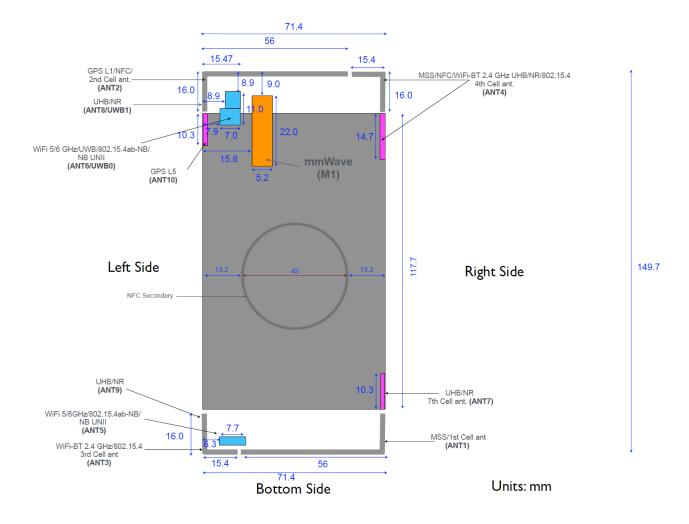

erall Dimensions



Photograph 2: Front View of the DUT



Photograph 3: Back View of the DUT



Photograph 4: Front View of the DUT with Battery Pack



Photograph 5: Back View of the DUT with Battery Pack



# **Setup Photos**

Photograph 6: Handset Vertical and Horizontal Reference Lines

Vertical Center Line



Horizontal Line

# **Head Exposure Conditions**

Photograph 7: Head, Left Cheek with Battery Pack, 0 mm



Photograph 8: Head, Left Tilt (15°) with Battery Pack, 0 mm



Photograph 9: Head, Right Cheek with Battery Pack, 0 mm



Photograph 10: Head, Right Tilt (15°) with Battery Pack, 0 mm



# **Power Density Setup Photos**

Photograph 11: Edge Bottom with Battery Pack, 2 mm



Photograph 12: Edge Left with Battery Pack, 2 mm



# **Antenna Dimensions & Separation Distances**