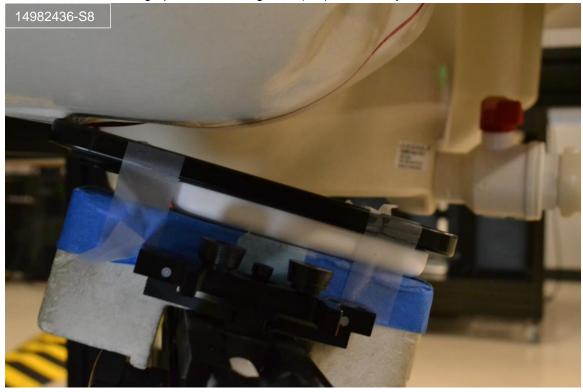

# **Head Exposure Conditions**

Photograph 7: Head, Left Cheek with Battery Pack, 0 mm

Photograph 8: Head, Left Tilt (15°) with Battery Pack, 0 mm

Photograph 9: Head, Right Cheek with Battery Pack, 0 mm

Photograph 10: Head, Right Tilt (15°) with Battery Pack, 0 mm