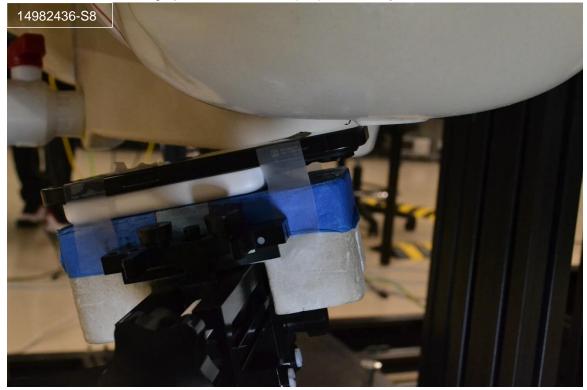

# **Head Exposure Conditions**

Photograph 7: Head, Left Cheek with Battery Pack, 0 mm

Photograph 8: Head, Left Tilt (15°) with Battery Pack, 0 mm

Photograph 9: Head, Right Cheek with Battery Pack, 0 mm

Photograph 10: Head, Right Tilt (15°) with Battery Pack, 0 mm