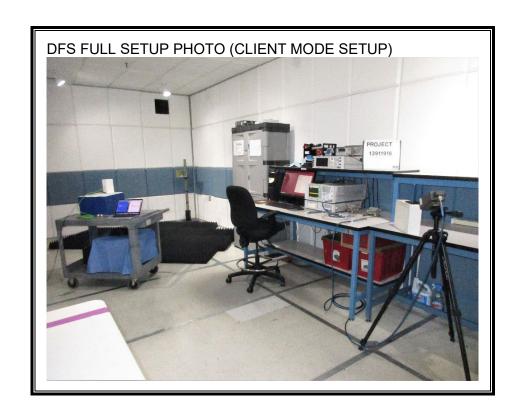

1. SCOPE

The purpose of this document is to show test setup diagrams and photos for the following reports

| Reports |         |
|---------|---------|
| 1       | 3911916 |
| 1       | 3911918 |
| 1       | 3999462 |
|         |         |

# 2. A2483 SETUP PHOTOS

#### 2.1. 2.4GHz & 5GHz TECHNOLOGIES

ANTENNA PORT AND AC LINE CONDUCTED SETUP





**AC LINE CONDUCTED (FRONT)** 



AC LINE CONDUCTED (BACK)



AC LINE CONDUCTED WITH HOST (FRONT)



AC LINE CONDUCTED WITH HOST (BACK)

## 2.2. RADIATED RF MEASUREMENT SETUP







# 2.3. NFC TECHNOLOGY

#### FREQ TOLERANCE AND AC LINE CONDUCTED SETUP





AC LINE CONDUCTED (FRONT)



## 2.4. WPT RADIATED RF MEASUREMENT SETUP



## 2.5. WWAN TECHNOLOGIES







# 2.6. CBSD SETUP PHOTO



# 2.7. DYNAMIC FREQUENCY SELECTION MEASUREMENT SETUP













**END OF REPORT**