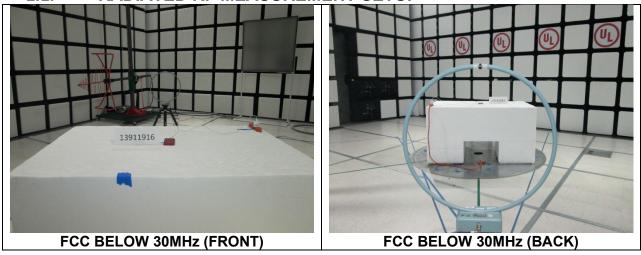

# **TEST SETUP PHOTOS**

Report Number: 13911916-EP1V1

# 1. SCOPE

The purpose of this document is to show test setup diagrams and photos for the following reports

| Reports |         |
|---------|---------|
| 1       | 3911916 |
| 1       | 3911918 |
| 1       | 3999462 |
|         |         |

# 2. A2483 SETUP PHOTOS

#### 2.1. 2.4GHz & 5GHz TECHNOLOGIES

ANTENNA PORT AND AC LINE CONDUCTED SETUP





**AC LINE CONDUCTED (FRONT)** 



AC LINE CONDUCTED (BACK)



AC LINE CONDUCTED WITH HOST (FRONT)



AC LINE CONDUCTED WITH HOST (BACK)

## 2.2. RADIATED RF MEASUREMENT SETUP







# 2.3. NFC TECHNOLOGY

#### FREQ TOLERANCE AND AC LINE CONDUCTED SETUP





AC LINE CONDUCTED (FRONT)



## 2.4. WPT RADIATED RF MEASUREMENT SETUP



## 2.5. WWAN TECHNOLOGIES







# 2.6. CBSD SETUP PHOTO



# 2.7. DYNAMIC FREQUENCY SELECTION MEASUREMENT SETUP













**END OF REPORT**