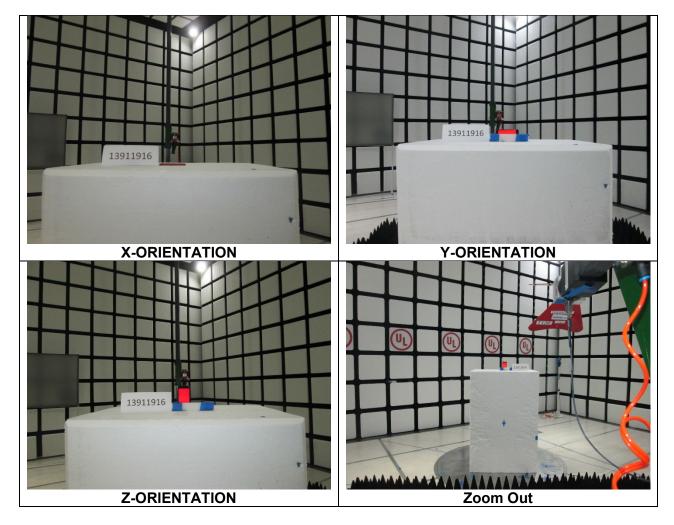

# **TEST SETUP PHOTOS**

Report Number: 13911916-EP1V1

# 1. SCOPE

The purpose of this document is to show test setup diagrams and photos for the following reports

| Reports |         |
|---------|---------|
| 1       | 3911916 |
| 1       | 3911918 |
| 1       | 3999462 |
|         |         |

# 2. A2483 SETUP PHOTOS

#### 2.1. 2.4GHz & 5GHz TECHNOLOGIES

ANTENNA PORT AND AC LINE CONDUCTED SETUP





**AC LINE CONDUCTED (FRONT)** 



AC LINE CONDUCTED (BACK)



AC LINE CONDUCTED WITH HOST (FRONT)



AC LINE CONDUCTED WITH HOST (BACK)

## 2.2. RADIATED RF MEASUREMENT SETUP







# 2.3. NFC TECHNOLOGY

#### FREQ TOLERANCE AND AC LINE CONDUCTED SETUP





AC LINE CONDUCTED (FRONT)



## 2.4. WPT RADIATED RF MEASUREMENT SETUP



## 2.5. WWAN TECHNOLOGIES







# 2.6. CBSD SETUP PHOTO



# 2.7. DYNAMIC FREQUENCY SELECTION MEASUREMENT SETUP













**END OF REPORT**