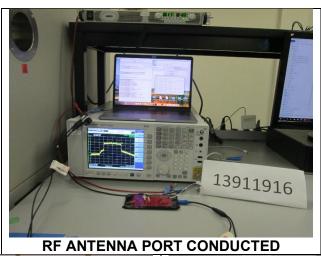

#### 2.1. 2.4GHz & 5GHz TECHNOLOGIES

ANTENNA PORT AND AC LINE CONDUCTED SETUP

**AC LINE CONDUCTED (FRONT)** 

AC LINE CONDUCTED (BACK)

AC LINE CONDUCTED WITH HOST (FRONT)

AC LINE CONDUCTED WITH HOST (BACK)