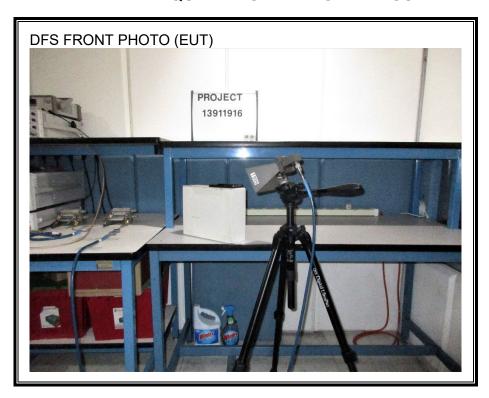

# 1. SCOPE

The purpose of this document is to show test setup diagrams and photos for the following reports

| Reports |         |
|---------|---------|
| 1       | 3911916 |
| 1       | 3911918 |
| 1       | 3999462 |
|         |         |

# 2. A2483 SETUP PHOTOS

#### 2.1. 2.4GHz & 5GHz TECHNOLOGIES

ANTENNA PORT AND AC LINE CONDUCTED SETUP





**AC LINE CONDUCTED (FRONT)** 



AC LINE CONDUCTED (BACK)



AC LINE CONDUCTED WITH HOST (FRONT)



AC LINE CONDUCTED WITH HOST (BACK)

## 2.2. RADIATED RF MEASUREMENT SETUP







# 2.3. NFC TECHNOLOGY

#### FREQ TOLERANCE AND AC LINE CONDUCTED SETUP





AC LINE CONDUCTED (FRONT)



## 2.4. WPT RADIATED RF MEASUREMENT SETUP



## 2.5. WWAN TECHNOLOGIES







# 2.6. CBSD SETUP PHOTO



# 2.7. DYNAMIC FREQUENCY SELECTION MEASUREMENT SETUP













**END OF REPORT**