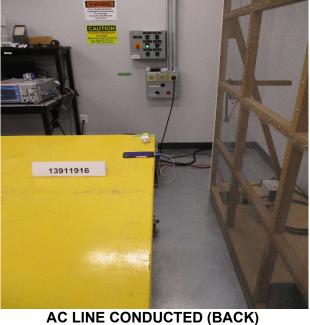

#### 2.1. 2.4GHz & 5GHz TECHNOLOGIES

ANTENNA PORT AND AC LINE CONDUCTED SETUP

**AC LINE CONDUCTED (FRONT)** 

AC LINE CONDUCTED (BACK)

AC LINE CONDUCTED WITH HOST (FRONT)

AC LINE CONDUCTED WITH HOST (BACK)