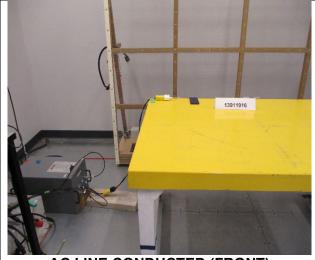

#### 2.1. 2.4GHz & 5GHz TECHNOLOGIES

ANTENNA PORT AND AC LINE CONDUCTED SETUP

**AC LINE CONDUCTED (FRONT)** 

AC LINE CONDUCTED (BACK)

AC LINE CONDUCTED WITH HOST (FRONT)

AC LINE CONDUCTED WITH HOST (BACK)