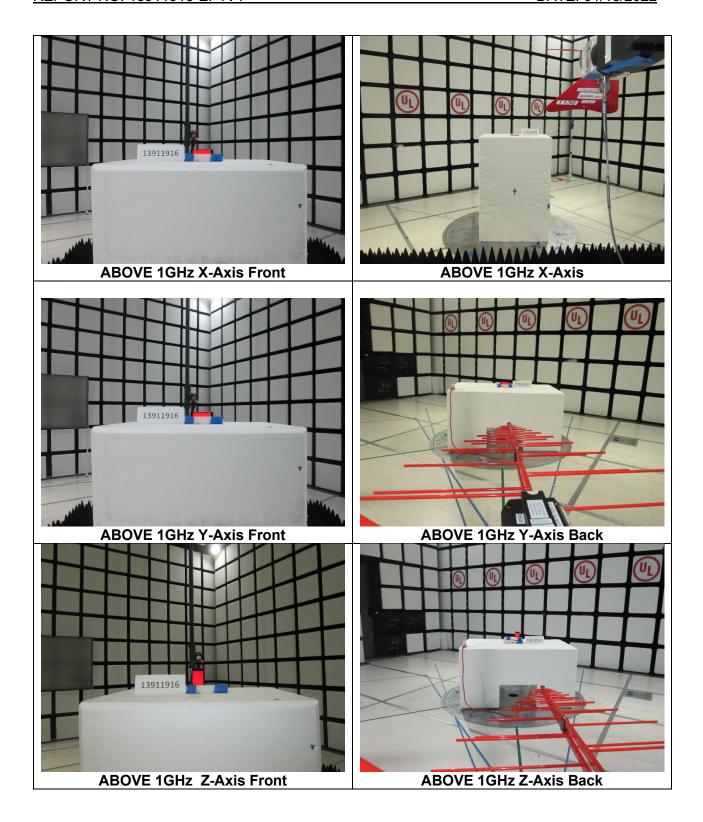

# **TEST SETUP PHOTOS**

Report Number: 13911916-EP1V1

# 1. SCOPE

The purpose of this document is to show test setup diagrams and photos for the following reports

| Reports |         |
|---------|---------|
| 1       | 3911916 |
| 1       | 3911918 |
| 1       | 3999462 |
|         |         |

# 2. A2483 SETUP PHOTOS

#### 2.1. 2.4GHz & 5GHz TECHNOLOGIES

ANTENNA PORT AND AC LINE CONDUCTED SETUP





**AC LINE CONDUCTED (FRONT)** 



AC LINE CONDUCTED (BACK)



AC LINE CONDUCTED WITH HOST (FRONT)



AC LINE CONDUCTED WITH HOST (BACK)

## 2.2. RADIATED RF MEASUREMENT SETUP







# 2.3. NFC TECHNOLOGY

#### FREQ TOLERANCE AND AC LINE CONDUCTED SETUP





AC LINE CONDUCTED (FRONT)



## 2.4. WPT RADIATED RF MEASUREMENT SETUP



## 2.5. WWAN TECHNOLOGIES







# 2.6. CBSD SETUP PHOTO



# 2.7. DYNAMIC FREQUENCY SELECTION MEASUREMENT SETUP













**END OF REPORT**