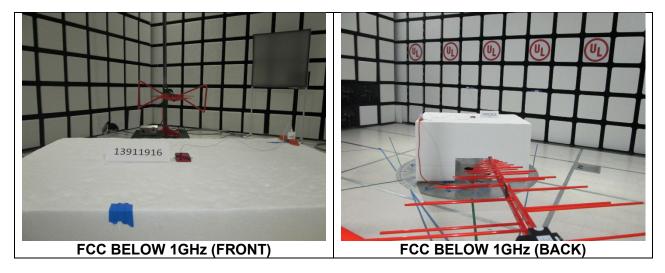

# **TEST SETUP PHOTOS**

Report Number: 13911916-EP1V1

# 1. SCOPE

The purpose of this document is to show test setup diagrams and photos for the following reports

| Reports |         |
|---------|---------|
| 1       | 3911916 |
| 1       | 3911918 |
| 1       | 3999462 |
|         |         |

# 2. A2483 SETUP PHOTOS

#### 2.1. 2.4GHz & 5GHz TECHNOLOGIES

ANTENNA PORT AND AC LINE CONDUCTED SETUP





**AC LINE CONDUCTED (FRONT)** 



AC LINE CONDUCTED (BACK)



AC LINE CONDUCTED WITH HOST (FRONT)



AC LINE CONDUCTED WITH HOST (BACK)

## 2.2. RADIATED RF MEASUREMENT SETUP







# 2.3. NFC TECHNOLOGY

#### FREQ TOLERANCE AND AC LINE CONDUCTED SETUP





AC LINE CONDUCTED (FRONT)



## 2.4. WPT RADIATED RF MEASUREMENT SETUP



## 2.5. WWAN TECHNOLOGIES







# 2.6. CBSD SETUP PHOTO



# 2.7. DYNAMIC FREQUENCY SELECTION MEASUREMENT SETUP













**END OF REPORT**