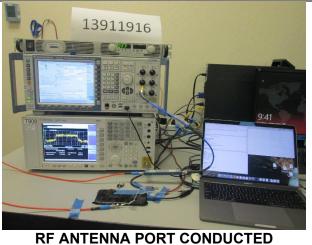

#### 2.1. 2.4GHz & 5GHz TECHNOLOGIES

ANTENNA PORT AND AC LINE CONDUCTED SETUP

**AC LINE CONDUCTED (FRONT)** 

AC LINE CONDUCTED (BACK)

AC LINE CONDUCTED WITH HOST (FRONT)

AC LINE CONDUCTED WITH HOST (BACK)