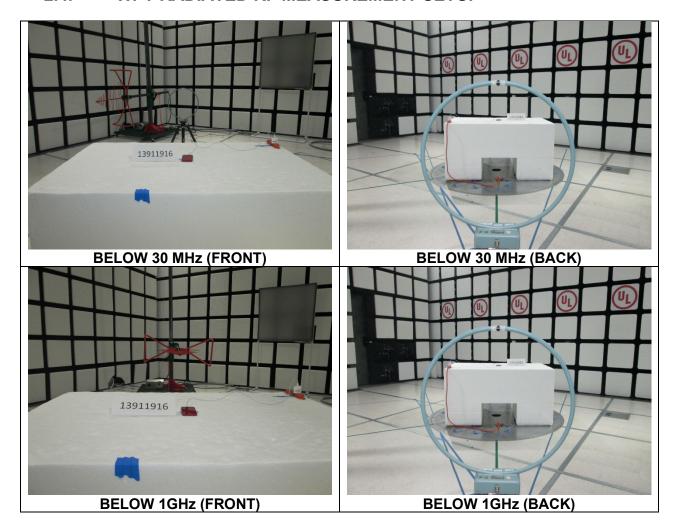

# **TEST SETUP PHOTOS**

Report Number: 13911916-EP1V1

# 1. SCOPE

The purpose of this document is to show test setup diagrams and photos for the following reports

| Reports |         |
|---------|---------|
| 1       | 3911916 |
| 1       | 3911918 |
| 1       | 3999462 |
|         |         |

# 2. A2483 SETUP PHOTOS

#### 2.1. 2.4GHz & 5GHz TECHNOLOGIES

ANTENNA PORT AND AC LINE CONDUCTED SETUP





**AC LINE CONDUCTED (FRONT)** 



AC LINE CONDUCTED (BACK)



AC LINE CONDUCTED WITH HOST (FRONT)



AC LINE CONDUCTED WITH HOST (BACK)

## 2.2. RADIATED RF MEASUREMENT SETUP







# 2.3. NFC TECHNOLOGY

#### FREQ TOLERANCE AND AC LINE CONDUCTED SETUP





AC LINE CONDUCTED (FRONT)



## 2.4. WPT RADIATED RF MEASUREMENT SETUP



## 2.5. WWAN TECHNOLOGIES







# 2.6. CBSD SETUP PHOTO



# 2.7. DYNAMIC FREQUENCY SELECTION MEASUREMENT SETUP













**END OF REPORT**